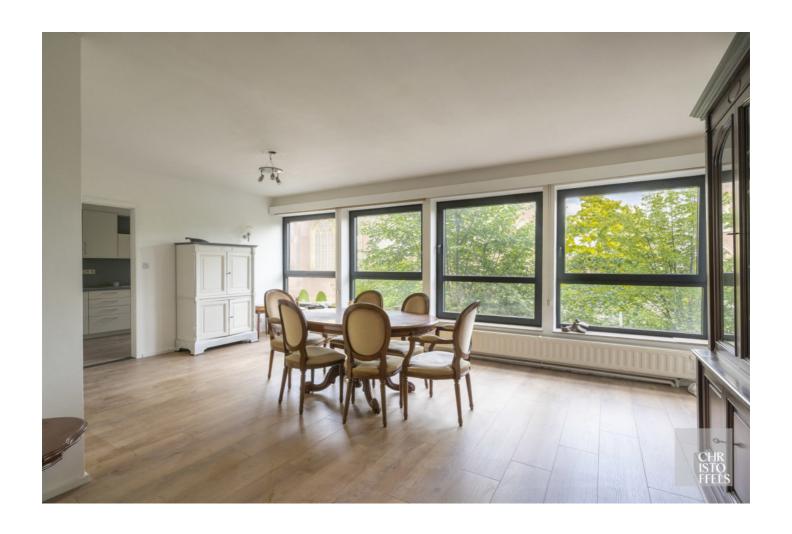

#### **LAYOUT:**

The apartment is located on the second floor of the residence and features an entrance hall, toilet, living room with sitting and dining area, kitchen, hallway, three bedrooms, a bathroom, and a south-west facing terrace.