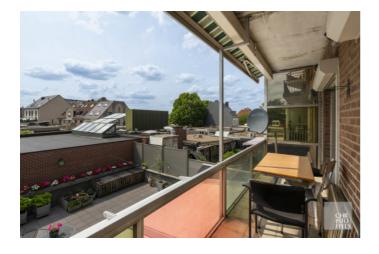

#### **LAYOUT:**

The apartment is located on the second floor of the residence and features an entrance hall, toilet, living room with sitting and dining area, kitchen, hallway, three bedrooms, a bathroom, and a south-west facing terrace.

year of construction 1967 bedrooms 3

year of renovation 2023 bathrooms 1

**habitable living space**  $_{106~\text{m}^2}$  **epc**  $_{287~\text{kwh/m}^2}$ 

patio orientation south east

extra lift, intercom, fire detection, cellar