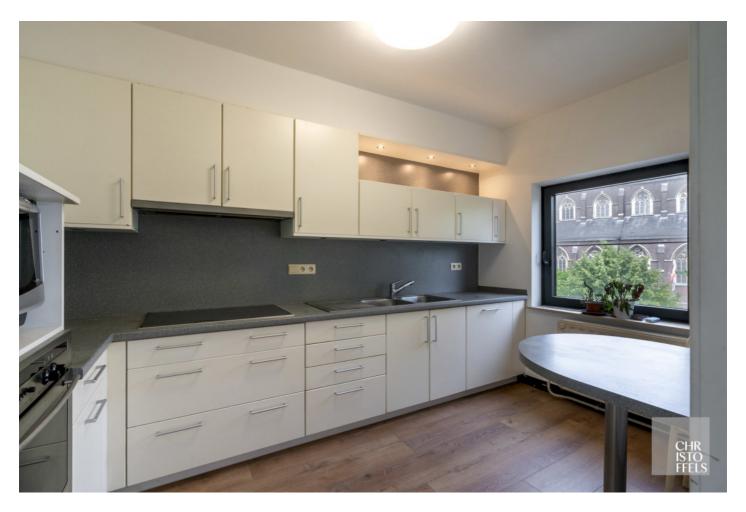

#### **FINISHING:**

The kitchen is equipped with beige kitchen cabinets, a hob with extractor hood, oven, microwave, refrigerator, dishwasher, and a double sink with drainer.

The bathroom has a shower and a single sink integrated into the furniture.