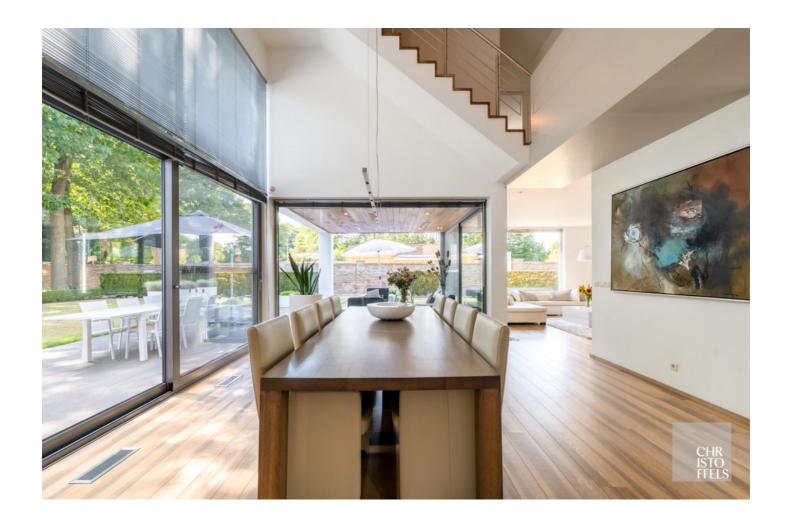

### Modern villa in residential area!

This luxurious villa is located in the residential area of Maasmechelen with the Hoge Kempen Park just a stone's throw away! The villa has a high quality finish with parquet and natural stone floors and large windows that provide lots of light throughout the house. The plot of 1.500m<sup>2</sup> is situated in the woods with a private garden and terrace to enjoy the peace and quiet.

#### **CLASSIFICATION:**

On the ground floor there is an entrance hall and the living room with a sitting and dining area with loft. Furthermore, there is an office space with archive, which could possibly be converted into a bedroom on the ground floor. In addition, there is a laundry room with fitted wardrobes and connections for washing machine and dryer and finally the fully equipped kitchen.