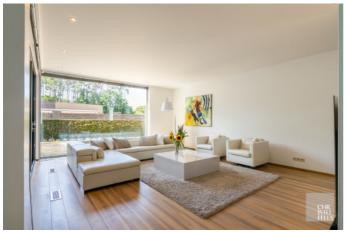

#### **CLASSIFICATION:**

On the ground floor there is an entrance hall and the living room with a sitting and dining area with loft. Furthermore, there is an office space with archive, which could possibly be converted into a bedroom on the ground floor. In addition, there is a laundry room with fitted wardrobes and connections for washing machine and dryer and finally the fully equipped kitchen.