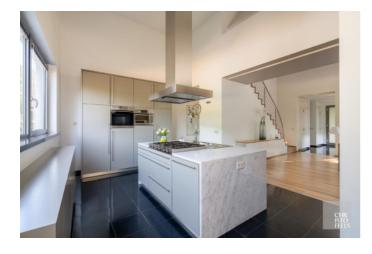

#### FINISHING:

The open plan living kitchen is finished with a marble worktop and appliances including an American fridge, gas hob, extractor fan integrated into the island, oven, microwave, dishwasher, one and a half bowl sink and an espresso machine