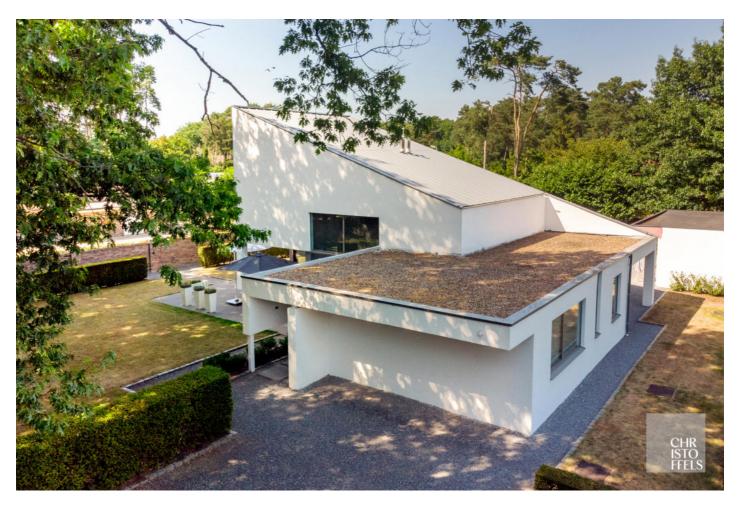

### Modern villa in residential area!

This luxurious villa is located in the residential area of Maasmechelen with the Hoge Kempen Park just a stone's throw away! The villa has a high quality finish with parquet and natural stone floors and large windows that provide lots of light throughout the house. The plot of 1.500m<sup>2</sup> is situated in the woods with a private garden and terrace to enjoy the peace and quiet.

The first floor has a landing with 2 bedrooms, a dressing room, storage room and bathroom. Floor 2 is furnished with the master bedroom with bathroom.

The garden surrounds the property, is fully fenced and landscaped with a terrace and carport for 2 vehicles with garden shed.