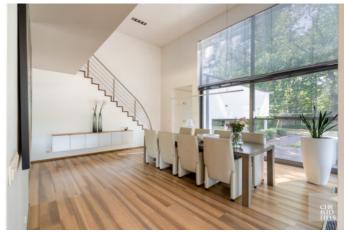

#### **CLASSIFICATION:**

On the ground floor there is an entrance hall and the living room with a sitting and dining area with loft. Furthermore, there is an office space with archive, which could possibly be converted into a bedroom on the ground floor. In addition, there is a laundry room with fitted wardrobes and connections for washing machine and dryer and finally the fully equipped kitchen.