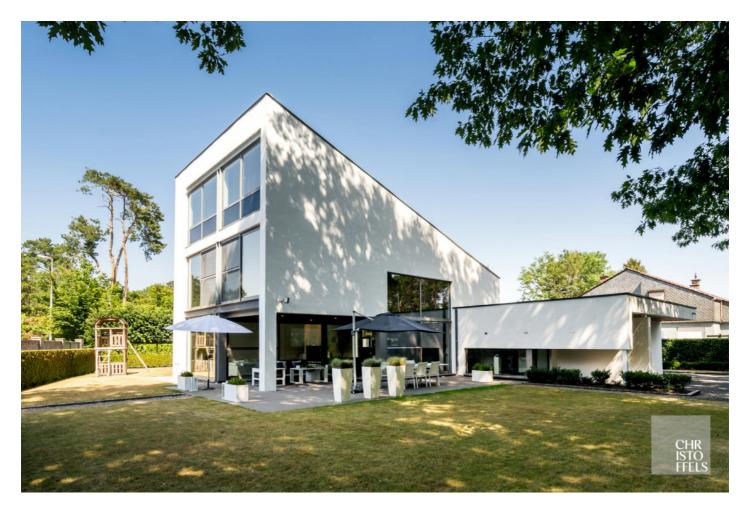

### Modern villa in residential area!

This luxurious villa is located in the residential area of Maasmechelen with the Hoge Kempen Park just a stone's throw away! The villa has a high quality finish with parquet and natural stone floors and large windows that provide lots of light throughout the house. The plot of 1.500m<sup>2</sup> is situated in the woods with a private garden and terrace to enjoy the peace and quiet.

The first floor has a landing with 2 bedrooms, a dressing room, storage room and bathroom. Floor 2 is furnished with the master bedroom with bathroom.

The garden surrounds the property, is fully fenced and landscaped with a terrace and carport for 2 vehicles with garden shed.