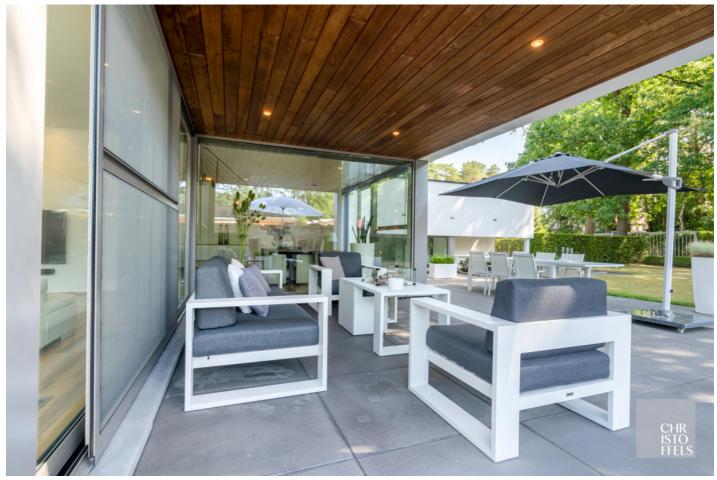

The first floor has a landing with 2 bedrooms, a dressing room, storage room and bathroom. Floor 2 is furnished with the master bedroom with bathroom.

The garden surrounds the property, is fully fenced and landscaped with a terrace and carport for 2 vehicles with garden shed.