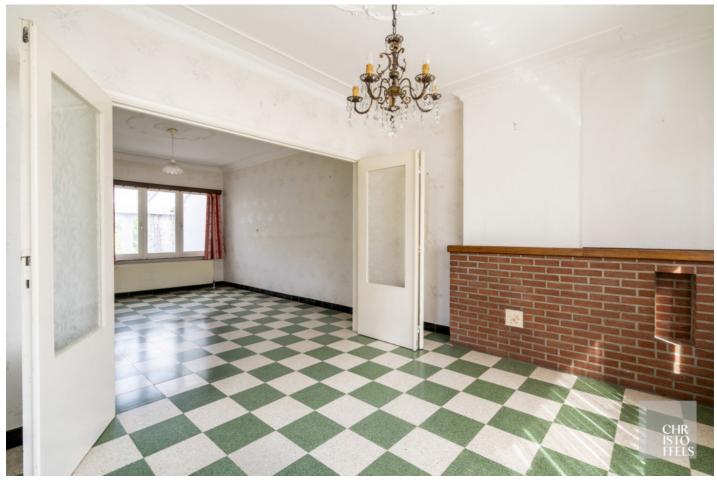

### LAYOUT:

On the ground floor we find an entrance hall, living room with dining room, kitchen with shower and a separate toilet.

The first floor provides a night hall, three bedrooms and a small storage room.

## **FINISHING:**

The kitchen and bathroom are simply equipped, they provide a solid foundation for further renovation.

Since the roof was already renewed in 2019, a significant investment is already done.