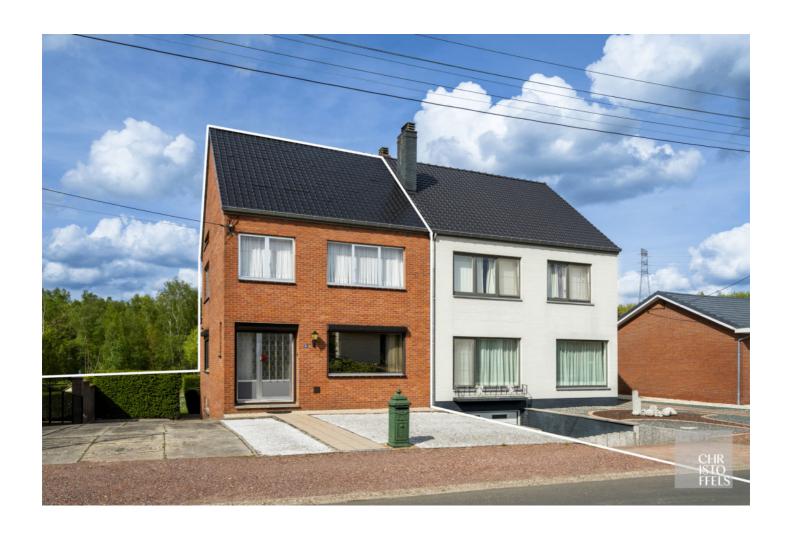

# House with potential on a plot of 983m<sup>2</sup> in Eigenbilzen!

Litsebeek 83, 3740 Bilzen-Hoeselt

## House with potential on a plot of 983m<sup>2</sup> in Eigenbilzen!

This 1964 semi-detached building offers numerous possibilities for those looking for a home with character and potential. Located on a spacious lot of nearly 10 acres, here you will enjoy tranquility, space and privacy in a pleasant living environment. The home features three full-sized bedrooms and was provided with a completely new roof in 2019. With the right refurbishments, this home can be converted into a contemporary family home. An ideal opportunity for convenient first-time buyers or investors. Make your appointment for a viewing today!