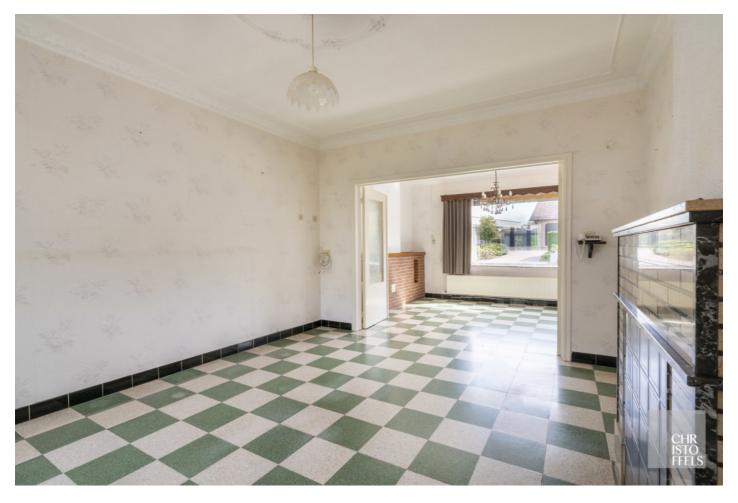

### LAYOUT:

On the ground floor we find an entrance hall, living room with dining room, kitchen with shower and a separate toilet.

The first floor provides a night hall, three bedrooms and a small storage room.

## **FINISHING:**

The kitchen and bathroom are simply equipped, they provide a solid foundation for further renovation.

Since the roof was already renewed in 2019, a significant investment is already done.