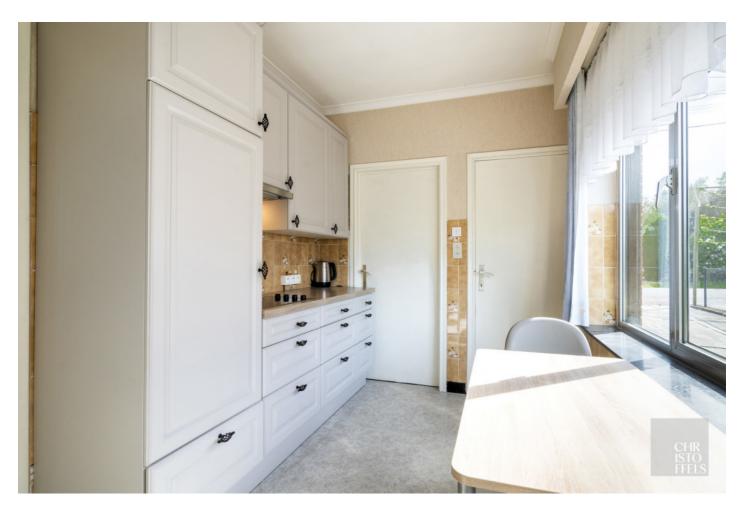

### LAYOUT:

On the ground floor we find an entrance hall, living room with dining room, kitchen with shower and a separate toilet.

The first floor provides a night hall, three bedrooms and a small storage room.

## **FINISHING:**

The kitchen and bathroom are simply equipped, they provide a solid foundation for further renovation.

Since the roof was already renewed in 2019, a significant investment is already done.