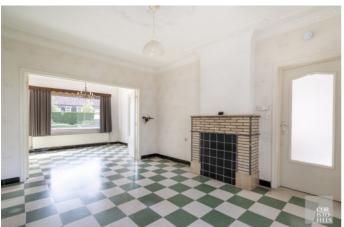

### LAYOUT:

On the ground floor we find an entrance hall, living room with dining room, kitchen with shower and a separate toilet.

The first floor provides a night hall, three bedrooms and a small storage room.

## **FINISHING:**

The kitchen and bathroom are simply equipped, they provide a solid foundation for further renovation.

Since the roof was already renewed in 2019, a significant investment is already done.