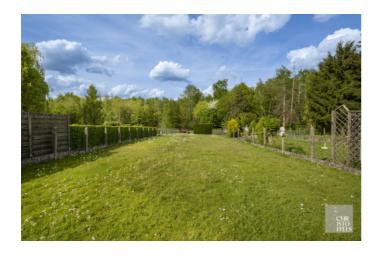

## House with potential on a plot of 983m<sup>2</sup> in Eigenbilzen!

This 1964 semi-detached building offers numerous possibilities for those looking for a home with character and potential. Located on a spacious lot of nearly 10 acres, here you will enjoy tranquility, space and privacy in a pleasant living environment. The home features three full-sized bedrooms and was provided with a completely new roof in 2019. With the right refurbishments, this home can be converted into a contemporary family home. An ideal opportunity for convenient first-time buyers or investors. Make your appointment for a viewing today!

## **Technical information**

year of construction 1964 bedrooms 3

 $\begin{array}{ccc} \textbf{plot size} & 983 \text{ m}^2 & \textbf{bathrooms} & 1 \end{array}$ 

habitable living space  $120 \text{ m}^2$  garages

garden orientation north epc 461 kwh/m<sup>2</sup>

**extra** garden shed, cellar

**g-score** a

**p-score** d

o-level not located in flood area

**worg** no