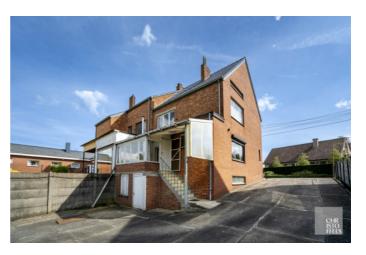

## House with potential on a plot of 983m<sup>2</sup> in Eigenbilzen!

This 1964 semi-detached building offers numerous possibilities for those looking for a home with character and potential. Located on a spacious lot of nearly 10 acres, here you will enjoy tranquility, space and privacy in a pleasant living environment. The home features three full-sized bedrooms and was provided with a completely new roof in 2019. With the right refurbishments, this home can be converted into a contemporary family home. An ideal opportunity for convenient first-time buyers or investors. Make your appointment for a viewing today!

## **Technical information**

year of construction 1964 bedrooms 3

 $\begin{array}{ccc} \textbf{plot size} & 983 \text{ m}^2 & \textbf{bathrooms} & 1 \end{array}$ 

habitable living space  $120 \text{ m}^2$  garages