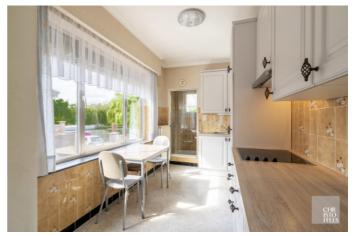

### LAYOUT:

On the ground floor we find an entrance hall, living room with dining room, kitchen with shower and a separate toilet.

The first floor provides a night hall, three bedrooms and a small storage room.

## **FINISHING:**

The kitchen and bathroom are simply equipped, they provide a solid foundation for further renovation.

Since the roof was already renewed in 2019, a significant investment is already done.