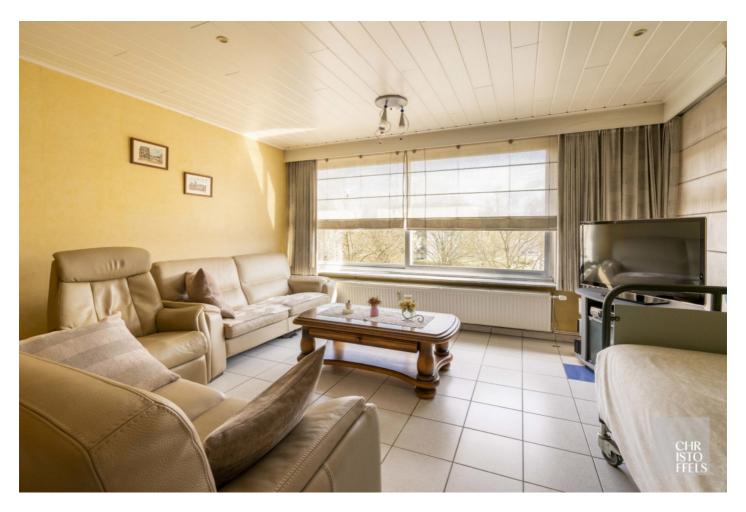

## 3-bedroom apartment with potential in Diepenbeek!

This spacious and bright 106m² apartment is located on the second floor. The apartment has a favorable EPC label (B), features 3 bedrooms and a south facing terrace. Nearby you will find several amenities, including a supermarket and a bakery for your daily groceries. Schools and childcare are also nearby. Whether you are looking for a new home or a smart investment, this apartment offers you the chance to refresh and fully personalize it to your liking! Common costs are 200 euros p/m with gas consumption! Furthermore, the VME has set up a savings plan of 184 euros p/m for a new roof with solar panels. the works are scheduled for the end of 2026.

#### **DESCRIPTION:**

Private entrance hall with guest toilet, living room, kitchen and a terrace, storage room with laundry, three bedrooms and a bathroom.

There is private parking at the back and ample parking at the front of the residence.