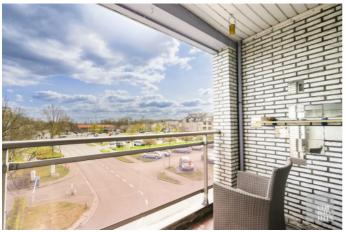

## 3-bedroom apartment with potential in Diepenbeek!

This spacious and bright 106m² apartment is located on the second floor. The apartment has a favorable EPC label (B), features 3 bedrooms and a south facing terrace. Nearby you will find several amenities, including a supermarket and a bakery for your daily groceries. Schools and childcare are also nearby. Whether you are looking for a new home or a smart investment, this apartment offers you the chance to refresh and fully personalize it to your liking! Common costs are 200 euros p/m with gas consumption! Furthermore, the VME has set up a savings plan of 184 euros p/m for a new roof with solar panels. the works are scheduled for the end of 2026.

**Technical information** 

year of construction 1977 bedrooms 3

 $\begin{array}{ccc} \text{habitable living space} & 106 \text{ m}^2 & \text{bathrooms} & 1 \end{array}$ 

patio orientation south parking spaces