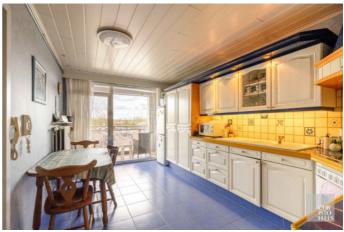

#### **DESCRIPTION:**

Private entrance hall with guest toilet, living room, kitchen and a terrace, storage room with laundry, three bedrooms and a bathroom.

There is private parking at the back and ample parking at the front of the residence.

#### FINISHING:

The kitchen with white kitchen cabinets and plastic worktop is equipped with a hob, extractor hood, dishwasher and sink.

The bathroom is equipped with shower and a single sink integrated into the bathroom cabinet.