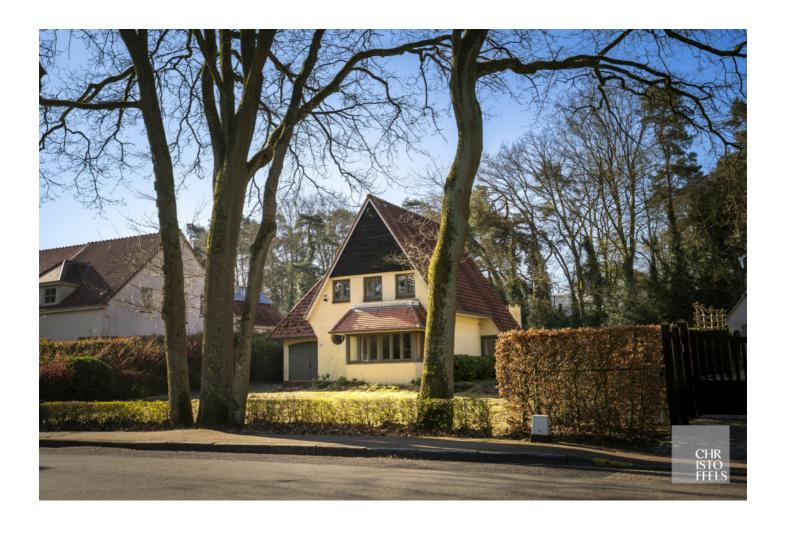

# House to be renovated/demolished located opposite the Molenvijvers on a southern plot of 1,708 m<sup>2</sup>!

This property is located in a green environment near the Molenvijverpark, on a south-facing plot of 1,708 m², within walking distance of the center of Genk. Within a one-kilometer radius, you will find the Ziekenhuis Oost-Limburg, various schools, the Kattevennen nature and recreation area, and the entrance to the E314 motorway, providing excellent accessibility. Situated in the sought-after and quiet residential neighborhood "Molenblook" with views of the park, this is an exceptionally exclusive offer! Eligible private individuals can demolish the existing structure and build a new home at the favorable VAT rate of 6%.

### LAYOUT:

The ground floor includes an entrance hall with a guest toilet, a spacious living room with a sitting and dining area, and a kitchen. Additionally, there is a bathroom, an integrated garage, and a cellar. On the first floor, there is a landing and four bedrooms.