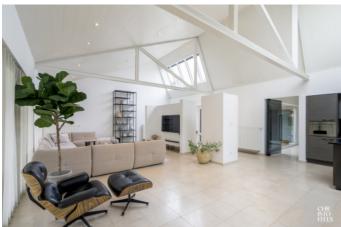

## in Dilsen-Stokkem!

This practically laid out home offers all living spaces on one level, providing optimal living comfort. The high ceilings combined with the many windows give an open and spacious feeling. Surrounding the house is a well-kept garden that not only provides extra tranquility, but also the necessary privacy. The beautifully landscaped garden is west facing, allowing you to enjoy the evening sun. In addition, the house has a private driveway and ample parking at the front, which makes parking particularly convenient.

#### DESCRIPTION

This detached house has an entrance hall, a bright living room, a patio, an open kitchen, three bedrooms, a bathroom, a separate toilet and a night hall.

There is also a covered terrace with lounge and a sun terrace.