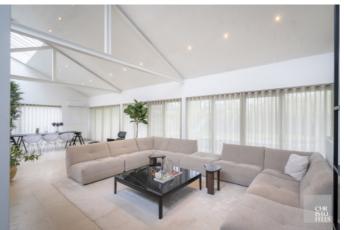

## in Dilsen-Stokkem!

This practically laid out home offers all living spaces on one level, providing optimal living comfort. The high ceilings combined with the many windows give an open and spacious feeling. Surrounding the house is a well-kept garden that not only provides extra tranquility, but also the necessary privacy. The beautifully landscaped garden is west facing, allowing you to enjoy the evening sun. In addition, the house has a private driveway and ample parking at the front, which makes parking particularly convenient.

#### DESCRIPTION

This detached house has an entrance hall, a bright living room, a patio, an open kitchen, three bedrooms, a bathroom, a separate toilet and a night hall.

There is also a covered terrace with lounge and a sun terrace.