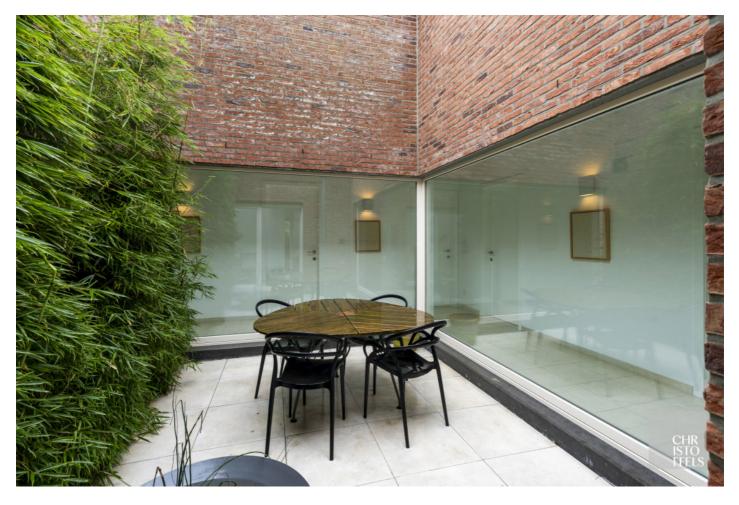

#### DESCRIPTION

This detached house has an entrance hall, a bright living room, a patio, an open kitchen, three bedrooms, a bathroom, a separate toilet and a night hall.

There is also a covered terrace with lounge and a sun terrace.