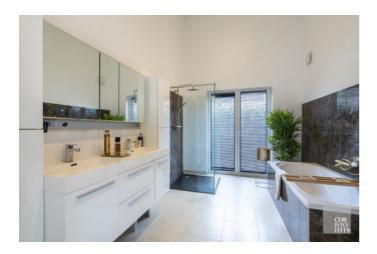

#### FINISH

The kitchen in a whole of lower and upper cabinets is equipped with granite worktop, induction hob and extractor hood, combination oven, dishwasher and single sink.

The bathroom is installed with a vanity unit, walk-in shower and bathtub.