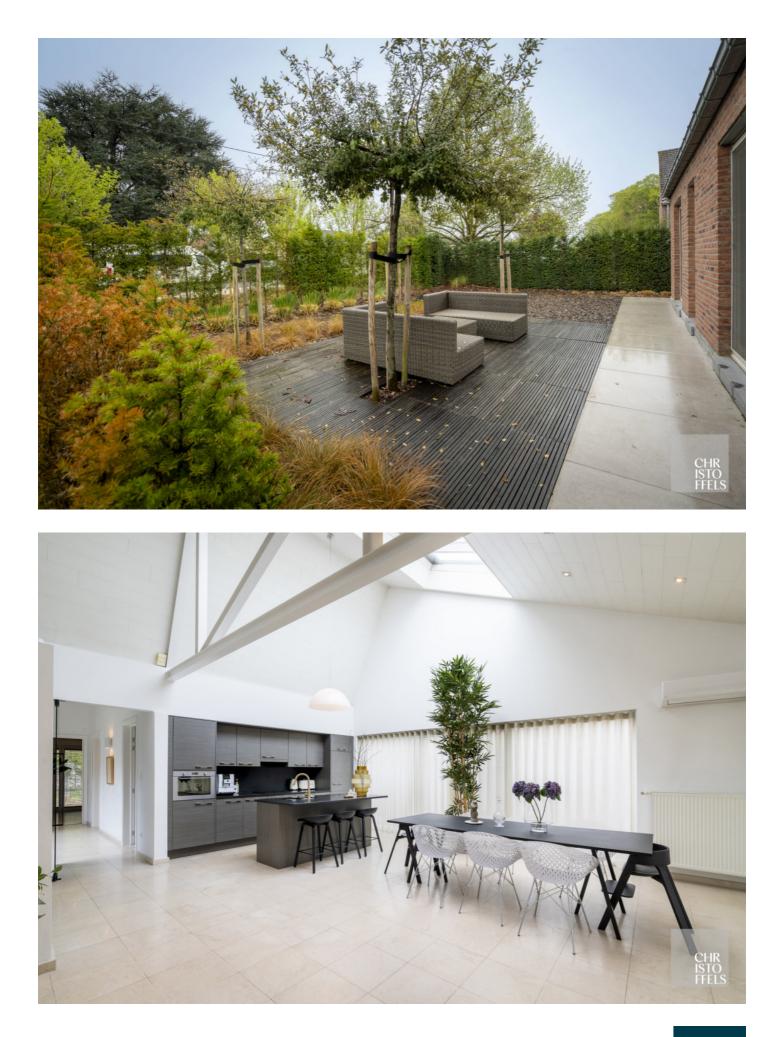

## in Dilsen-Stokkem!

This practically laid out home offers all living spaces on one level, providing optimal living comfort. The high ceilings combined with the many windows give an open and spacious feeling. Surrounding the house is a well-kept garden that not only provides extra tranquility, but also the necessary privacy. The beautifully landscaped garden is west facing, allowing you to enjoy the evening sun. In addition, the house has a private driveway and ample parking at the front, which makes parking particularly convenient.

#### DESCRIPTION

This detached house has an entrance hall, a bright living room, a patio, an open kitchen, three bedrooms, a bathroom, a separate toilet and a night hall.

There is also a covered terrace with lounge and a sun terrace.

#### FINISH

The kitchen in a whole of lower and upper cabinets is equipped with granite worktop, induction hob and extractor hood, combination oven, dishwasher and single sink.

The bathroom is installed with a vanity unit, walk-in shower and bathtub.