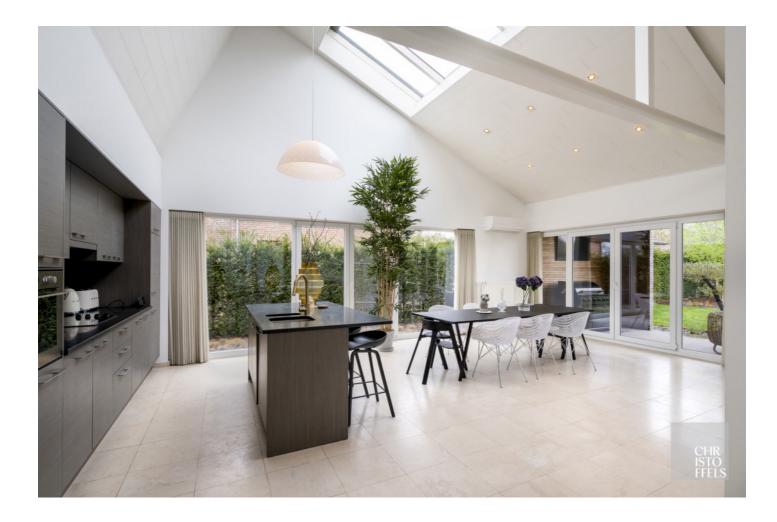

## in Dilsen-Stokkem!

This practically laid out home offers all living spaces on one level, providing optimal living comfort. The high ceilings combined with the many windows give an open and spacious feeling. Surrounding the house is a well-kept garden that not only provides extra tranquility, but also the necessary privacy. The beautifully landscaped garden is west facing, allowing you to enjoy the evening sun. In addition, the house has a private driveway and ample parking at the front, which makes parking particularly convenient.

#### DESCRIPTION

This detached house has an entrance hall, a bright living room, a patio, an open kitchen, three bedrooms, a bathroom, a separate toilet and a night hall.

There is also a covered terrace with lounge and a sun terrace.

#### FINISH

The kitchen in a whole of lower and upper cabinets is equipped with granite worktop, induction hob and extractor hood, combination oven, dishwasher and single sink.

The bathroom is installed with a vanity unit, walk-in shower and bathtub.