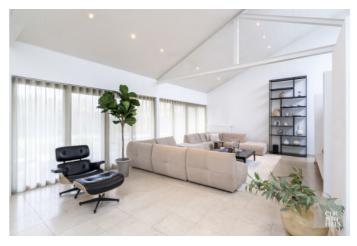

## in Dilsen-Stokkem!

This practically laid out home offers all living spaces on one level, providing optimal living comfort. The high ceilings combined with the many windows give an open and spacious feeling. Surrounding the house is a well-kept garden that not only provides extra tranquility, but also the necessary privacy. The beautifully landscaped garden is west facing, allowing you to enjoy the evening sun. In addition, the house has a private driveway and ample parking at the front, which makes parking particularly convenient.

#### DESCRIPTION

This detached house has an entrance hall, a bright living room, a patio, an open kitchen, three bedrooms, a bathroom, a separate toilet and a night hall.

There is also a covered terrace with lounge and a sun terrace.