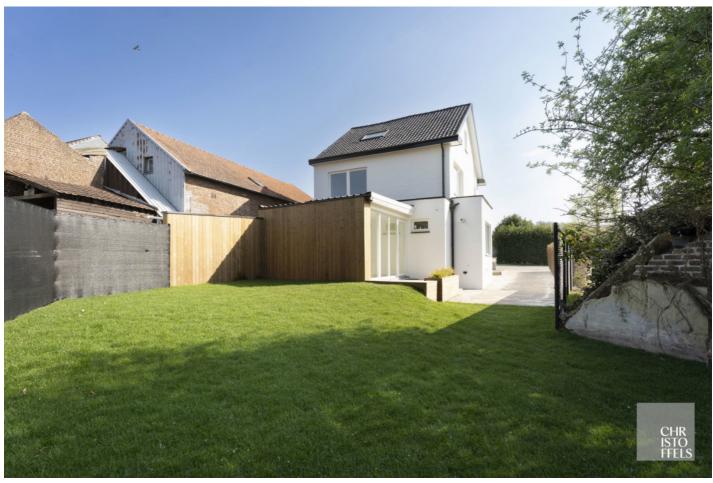

tical basement.

On the first floor, you'll find a landing, two spacious bedrooms, a modern bathroom, and a storage room for a washing machine and dryer.

A fixed staircase leads to the finished second floor, which can serve as a third bedroom or hobby room.

The garden is partially fenced and features a terrace and lawn.

#### **FINISHES**

The fully renovated kitchen is equipped with handleless cabinets and built-in appliances from brands such as Bosch, including a refrigerator, freezer, induction cooktop with integrated extractor, oven, microwave, sink, and dishwasher.

The bathroom features a walk-in shower, double washbasin, and toilet.

The ground floor has 60x60 cm floor tiles, while the upper floors are finished with laminate flooring. All rooms have been painted.





















### **Facts & Figures**

**Address Details** 

**Financial information** 

**address** Maastrichterstraat 188

3740 Bilzen-Hoeselt

registration fees apply

yes

#### **Technical information**

plot size 382 m<sup>2</sup>

habitable living space 186 m<sup>2</sup>

patio orientation west

garden orientation north

bedrooms 3

bathrooms

**epc**  $192 \text{ kwh/m}^2$ 

**extra** cellar

**g-score** d

**p-score** d

o-level not located in flood area