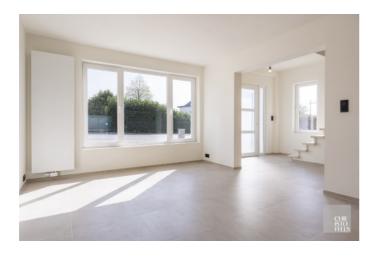

#### **LAYOUT**

The entrance hall leads to the open living area, where the kitchen, dining room, and sitting area flow seamlessly into one another. Large windows provide plenty of natural light and connect the space to the terrace. There is also a guest toilet and a practical basement.