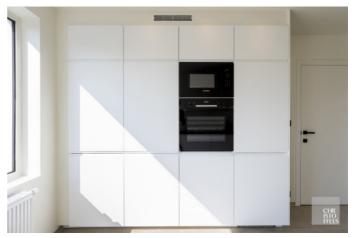

#### **FINISHES**

The fully renovated kitchen is equipped with handleless cabinets and built-in appliances from brands such as Bosch, including a refrigerator, freezer, induction cooktop with integrated extractor, oven, microwave, sink, and dishwasher.