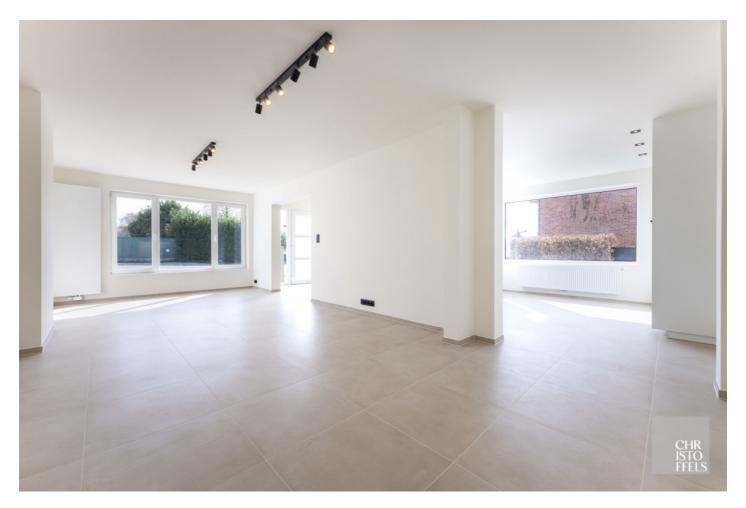

#### **LAYOUT**

The entrance hall leads to the open living area, where the kitchen, dining room, and sitting area flow seamlessly into one another. Large windows provide plenty of natural light and connect the space to the terrace. There is also a guest toilet and a practical basement.