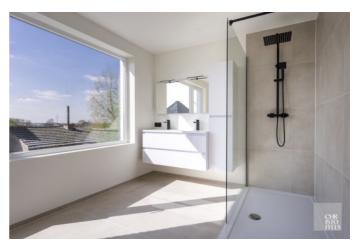

The bathroom features a walk-in shower, double washbasin, and toilet.

The ground floor has 60x60 cm floor tiles, while the upper floors are finished with laminate flooring. All rooms have been painted.