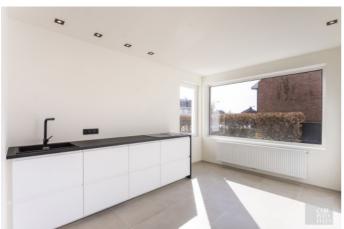

#### **FINISHES**

The fully renovated kitchen is equipped with handleless cabinets and built-in appliances from brands such as Bosch, including a refrigerator, freezer, induction cooktop with integrated extractor, oven, microwave, sink, and dishwasher.