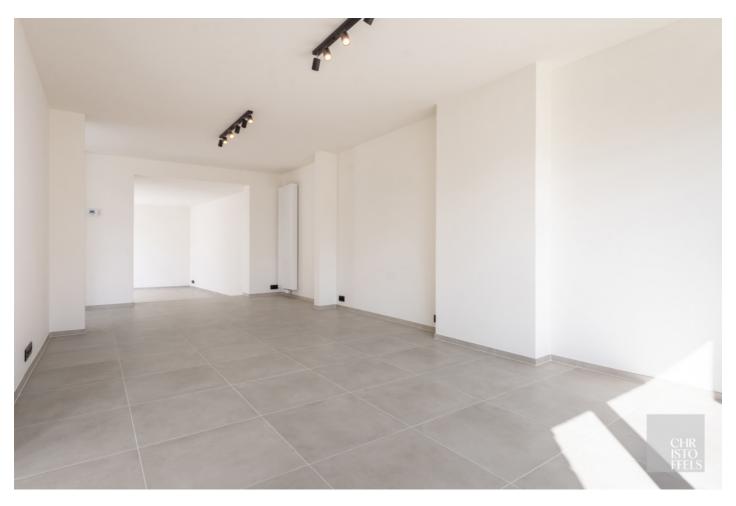

#### **LAYOUT**

The entrance hall leads to the open living area, where the kitchen, dining room, and sitting area flow seamlessly into one another. Large windows provide plenty of natural light and connect the space to the terrace. There is also a guest toilet and a practical basement.