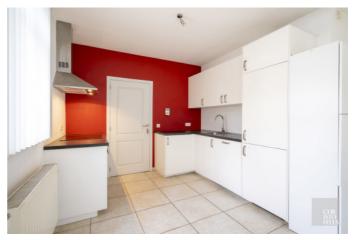

## **FINISHING:**

The kitchen with white kitchen cabinets and plastic worktop is equipped with a hob, extractor hood, dishwasher and sink.

The bathroom is equipped with a shower and a single sink integrated into the bathroom cabinet.