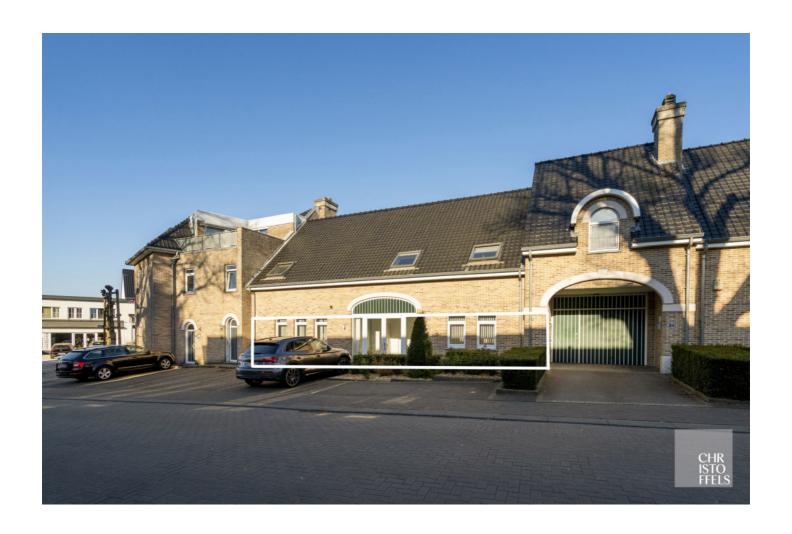

# Move-in ready 2-bedroom apartment (116m<sup>2</sup>) in the center of Zutendaal!

Stalkerweg 3 - 1, 3690 Zutendaal

# Move-in ready 2-bedroom apartment (116m<sup>2</sup>) in the center of Zutendaal!

This spacious and bright 116m² apartment is located on the ground floor of residence 't Bobbaershuis, just a few minutes walking distance from the center of Zutendaal. The apartment has a favorable EPC label (C) and features 2 large bedrooms, a terrace and a (shared) cellar storage room. Nearby you will find several amenities, including a supermarket, bakery and butcher for your daily shopping. Schools and childcare are also nearby. For recreation, visit the Lieteberg Visitor Center and the nearby Hoge Kempen National Park, where you can hike, bike and enjoy nature experiences such as the Barefoot Trail.