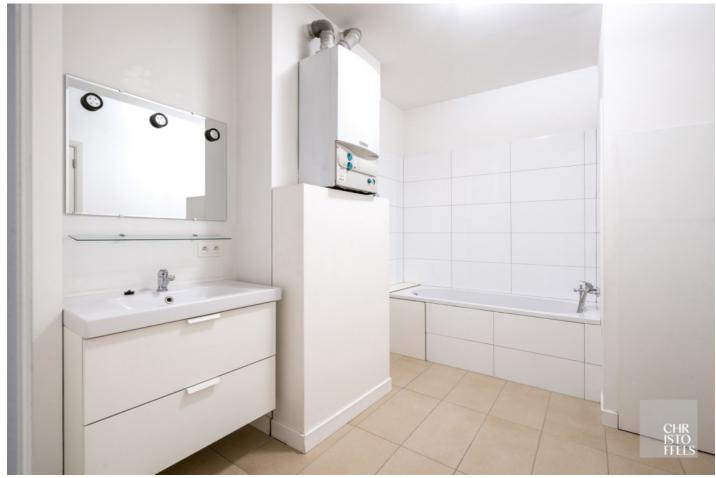

## **FINISHING:**

The kitchen with white kitchen cabinets and plastic worktop is equipped with a hob, extractor hood, dishwasher and sink.

The bathroom is equipped with a shower and a single sink integrated into the bathroom cabinet.