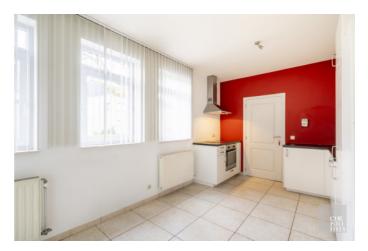

## **FINISHING:**

The kitchen with white kitchen cabinets and plastic worktop is equipped with a hob, extractor hood, dishwasher and sink.

The bathroom is equipped with a shower and a single sink integrated into the bathroom cabinet.