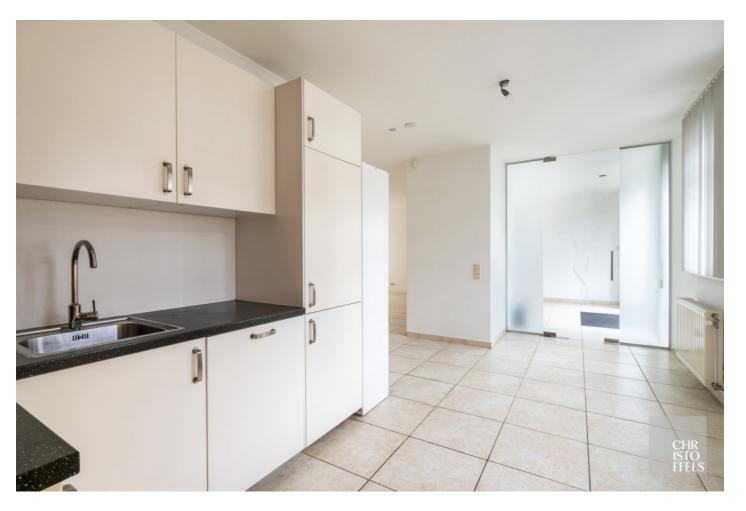

## **FINISHING:**

The kitchen with white kitchen cabinets and plastic worktop is equipped with a hob, extractor hood, dishwasher and sink.

The bathroom is equipped with a shower and a single sink integrated into the bathroom cabinet.