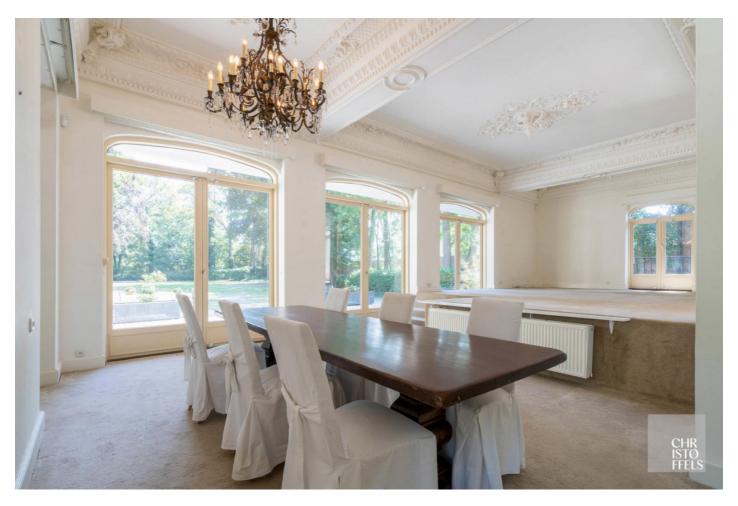

### LAYOUT:

Large entrance hall with guest WC, reception room, various living area, diing room and kitchen. Furthermore there is a study and conservatory, which could serve as an office with meeting room. The property is surrounded by several patio areas, which can be accessed via the large windows.