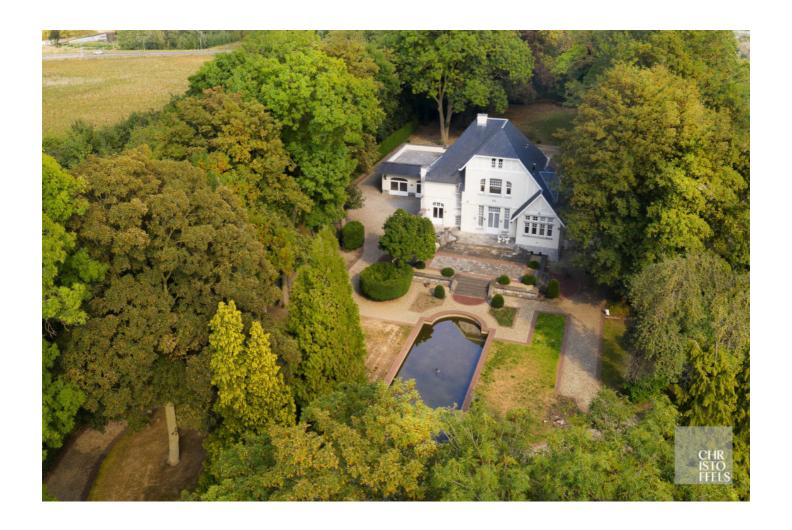

## Chateau/ Villa with Substantial Park Gardens (8.775m<sup>2</sup>!)

The estate dates back to 1913 and enjoys a private location, amidst nature on a vast plot of 8.775m<sup>2</sup>! The property (525m<sup>2</sup>) has been beautifully restored in 2014, respecting the authentic elements. The gardens with ponds create an oasis of privacy and rest, yet Maastricht centre and the main connecting roads are only a short distance away.

The basement comprises 5 multifunctional areas which could be converted into a study, work shop, wine cellar or laundry room. There also is a storage room for garden equipment.

A driveway leads up to the East and West facing gardens with wrought iron fencing, various ponds, fountains and patios.