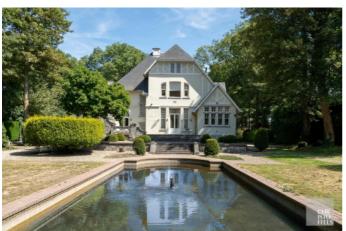

## Chateau/ Villa with Substantial Park Gardens (8.775m<sup>2</sup>!)

The estate dates back to 1913 and enjoys a private location, amidst nature on a vast plot of 8.775m<sup>2</sup>! The property (525m<sup>2</sup>) has been beautifully restored in 2014, respecting the authentic elements. The gardens with ponds create an oasis of privacy and rest, yet Maastricht centre and the main connecting roads are only a short distance away.

The basement comprises 5 multifunctional areas which could be converted into a study, work shop, wine cellar or laundry room. There also is a storage room for garden equipment.

A driveway leads up to the East and West facing gardens with wrought iron fencing, various ponds, fountains and patios.