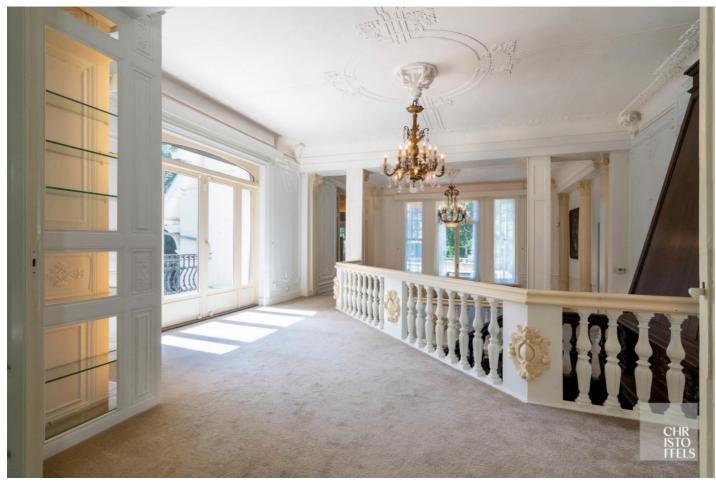

The landing on the frst floor has built-in cupboards and provides access to 3 bedrooms and 2 bathrooms. The master bedroom has a fire place, built-in wardrobes, an ensuite bathroom and dressing room.

The second floor comprises 2 bedrooms and a bathroom.