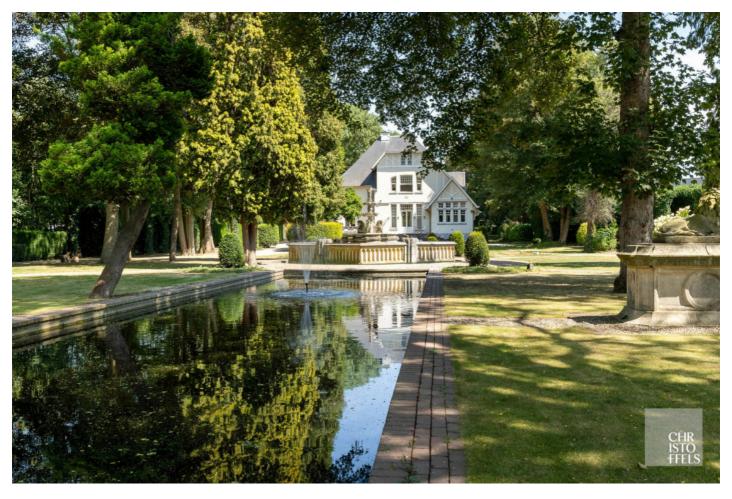

## Chateau/ Villa with Substantial Park Gardens (8.775m<sup>2</sup>!)

The estate dates back to 1913 and enjoys a private location, amidst nature on a vast plot of 8.775m<sup>2</sup>! The property (525m<sup>2</sup>) has been beautifully restored in 2014, respecting the authentic elements. The gardens with ponds create an oasis of privacy and rest, yet Maastricht centre and the main connecting roads are only a short distance away.

The basement comprises 5 multifunctional areas which could be converted into a study, work shop, wine cellar or laundry room. There also is a storage room for garden equipment.

A driveway leads up to the East and West facing gardens with wrought iron fencing, various ponds, fountains and patios.