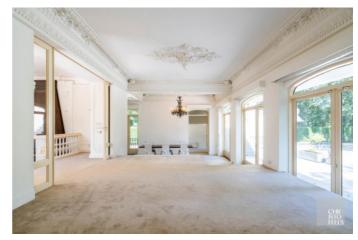

### LAYOUT:

Large entrance hall with guest WC, reception room, various living area, diing room and kitchen. Furthermore there is a study and conservatory, which could serve as an office with meeting room. The property is surrounded by several patio areas, which can be accessed via the large windows.