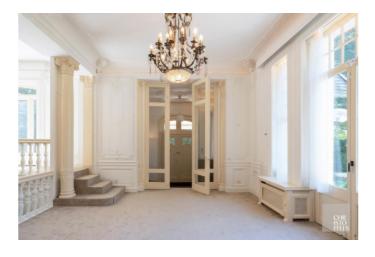

### LAYOUT:

Large entrance hall with guest WC, reception room, various living area, diing room and kitchen. Furthermore there is a study and conservatory, which could serve as an office with meeting room. The property is surrounded by several patio areas, which can be accessed via the large windows.