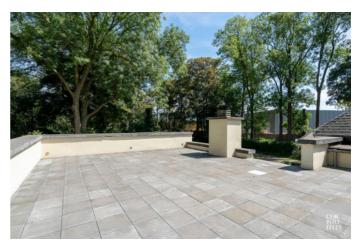

The basement comprises 5 multifunctional areas which could be converted into a study, work shop, wine cellar or laundry room. There also is a storage room for garden equipment.

A driveway leads up to the East and West facing gardens with wrought iron fencing, various ponds, fountains and patios.