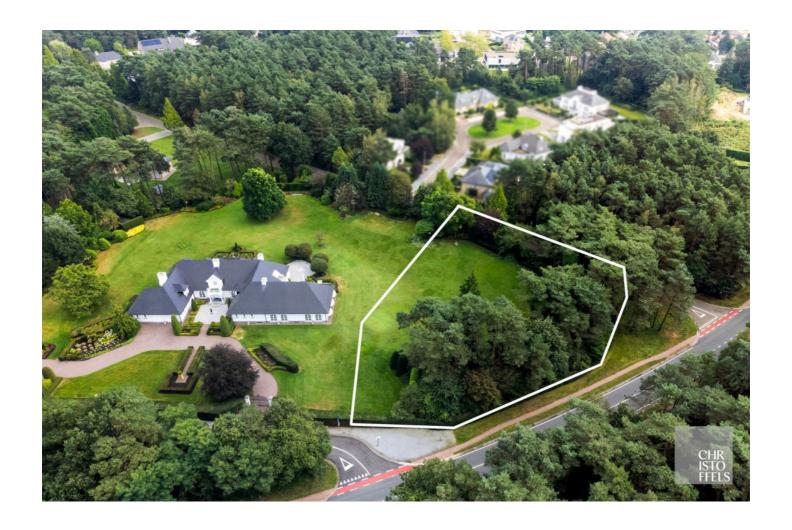

## Residentially located villa building plot of 3,282sqm!

This building plot has an area of 3,182  $m^2$  and is suitable for open construction. The plot is located in the residential and wooded area of Maasmechelen, just a few minutes from the E314 motorway and the main access roads to Genk and the Netherlands.

#### **DESCRIPTION:**

Plot width in front: approx. 53m

Plot depth: approx. 80m

Building depth: 25m Building width: 29m

Roof shape free to choose, solar panels are allowed

Cornice height: between 3m and 6.50m

#### **Technical information**

**plot size**  $3.182 \text{ m}^2$ 

garden orientation north

**o-level** class a (no chance)