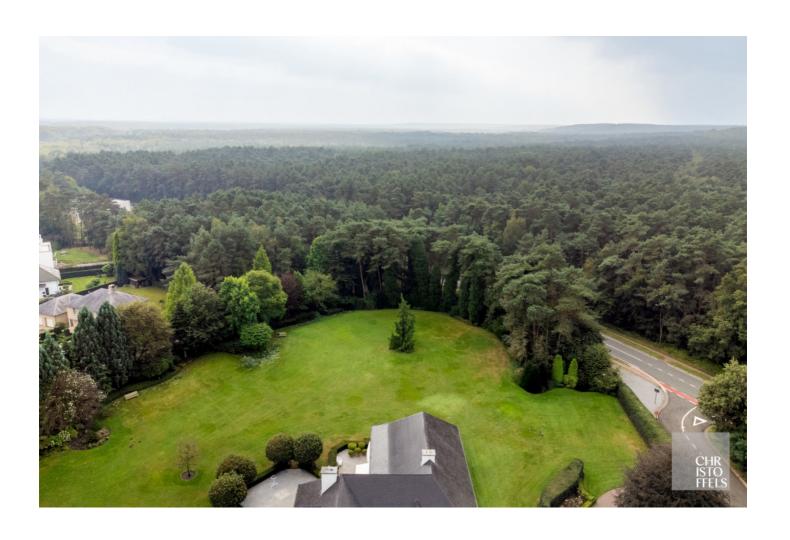

## Residentially located villa building plot of 3,282sqm!

This building plot has an area of 3,182  $m^2$  and is suitable for open construction. The plot is located in the residential and wooded area of Maasmechelen, just a few minutes from the E314 motorway and the main access roads to Genk and the Netherlands.