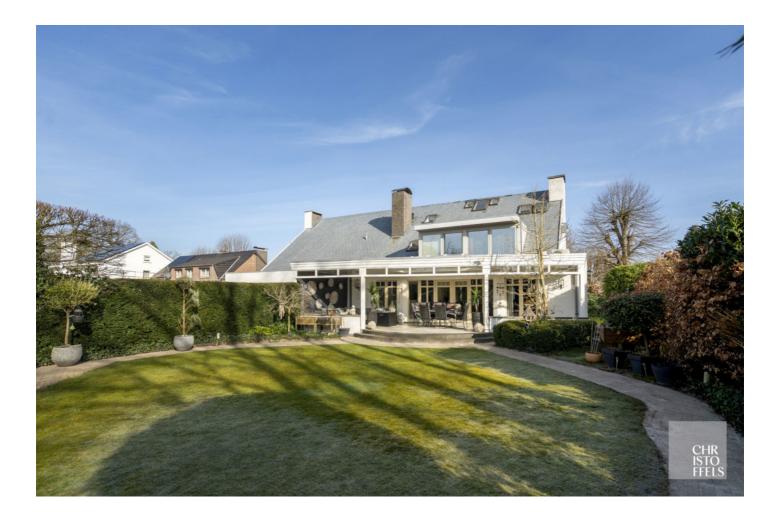

#### <u>Layout</u>

The entrance hall with guest toilet leads into the bright living room with open fireplace and then into the fitted kitchen with storeroom.

From the living room there is direct access to the beautifully landscaped garden with covered terrace.