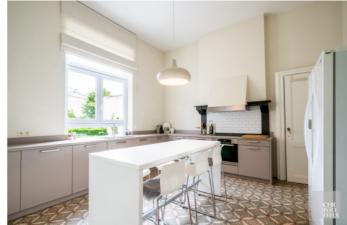

### LAYOUT:

On the ground floor there is the entrance hall with guest WC and cloakroom. Adjoining is the office, the living room with a charming parquet floor, the spacious dining room, laundry room and 2 kitchens, one of which still needs to be fitted. Furthermore, there is access to a terrace yet to be constructed with views of the garden.

## FINISHING:

Kitchen 1 is fully fitted and equipped with hob with extractor hood, oven, dishwasher and a sink with shy. The second kitchen can be fully furnished to your own taste and budget.

The bathroom on the first floor is fitted with a bathtub, shower, toilet and double sink integrated in the bathroom unit.