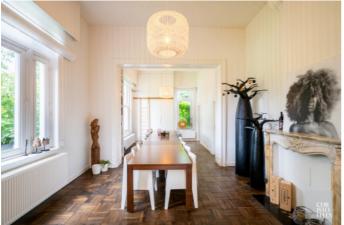

### LAYOUT:

On the ground floor there is the entrance hall with guest WC and cloakroom. Adjoining is the office, the living room with a charming parquet floor, the spacious dining room, laundry room and 2 kitchens, one of which still needs to be fitted. Furthermore, there is access to a terrace yet to be constructed with views of the garden.