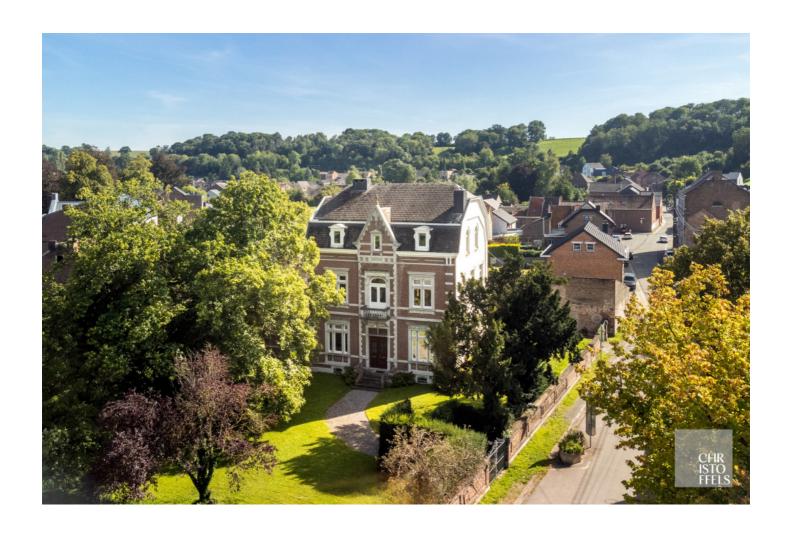

# Authentic and characterful mansion (535m<sup>2</sup>) on a plot of 1,349m<sup>2</sup>

Rue Saint-Pierre 13, 4690 Bassenge

# Authentic and characterful mansion (535m<sup>2</sup>) on a plot of 1,349m<sup>2</sup>

This spacious and authentic 535m² mansion is located in a quiet and green area of Bitsingen, just minutes away from the centre of Tongeren and Liège and close to the approach roads to Maastricht. Its greatest asset is the characteristic finishes found throughout the villa. The mansion has 6 bedrooms, 3 bathrooms, 2 kitchens, one of which is yet to be installed, and several lounges.