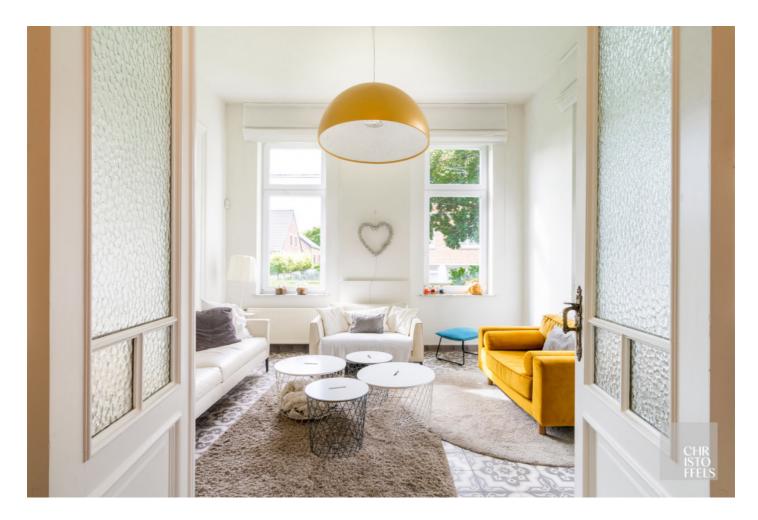

### LAYOUT:

On the ground floor there is the entrance hall with guest WC and cloakroom. Adjoining is the office, the living room with a charming parquet floor, the spacious dining room, laundry room and 2 kitchens, one of which still needs to be fitted. Furthermore, there is access to a terrace yet to be constructed with views of the garden.