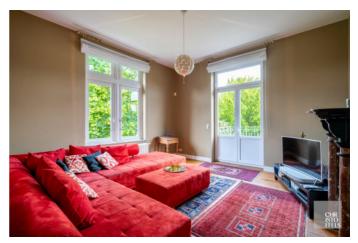

### LAYOUT:

On the ground floor there is the entrance hall with guest WC and cloakroom. Adjoining is the office, the living room with a charming parquet floor, the spacious dining room, laundry room and 2 kitchens, one of which still needs to be fitted. Furthermore, there is access to a terrace yet to be constructed with views of the garden.