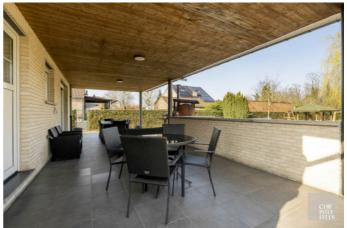

### Layout

Through the entrance hall with guest WC there is access to the office space, living and dining room, open plan kitchen, covered terrace and utility room including laundry. The fully landscaped outdoor area features two driveways, outdoor parking, landscaped terraces, a lawn and various mature plantings.