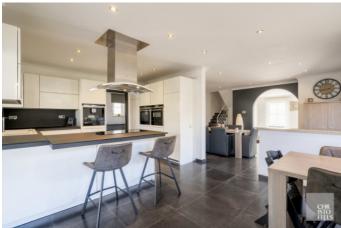

### Finish

The bespoke kitchen with peninsula and breakfast area is finished in a range of low and high cabinets with composite worktops,

A-brand appliances (Smeg, Miele, etc.), 90 cm induction hob with matching island hood, dishwasher, self-cleaning oven, microwave, espresso machine incl. warming drawer, fridge, double sink and shy.