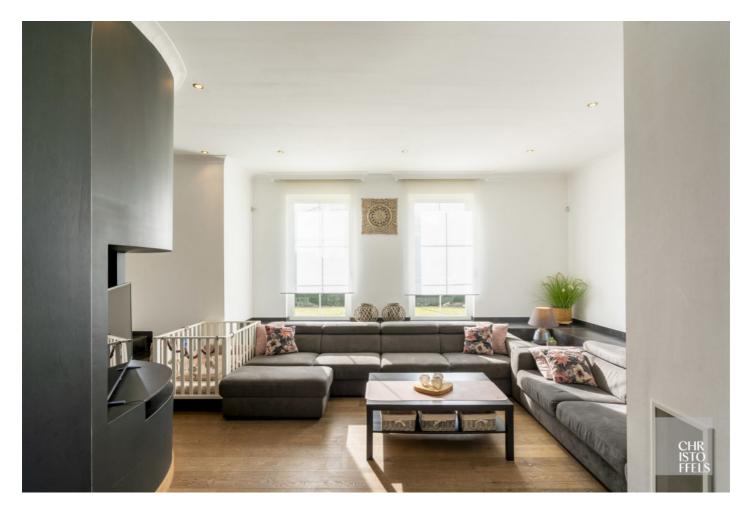

## Spacious character house on a pleasant plot

Quiet and centrally located open development. This home enjoys a logical layout combined with mature spaces. Other features include a spacious living and dining room, open plan living kitchen including direct access to the 4-season terrace, a multipurpose living area, 2 bathrooms and a landscaped garden.

### Layout

Through the entrance hall with guest WC there is access to the office space, living and dining room, open plan kitchen, covered terrace and utility room including laundry. The fully landscaped outdoor area features two driveways, outdoor parking, landscaped terraces, a lawn and various mature plantings.