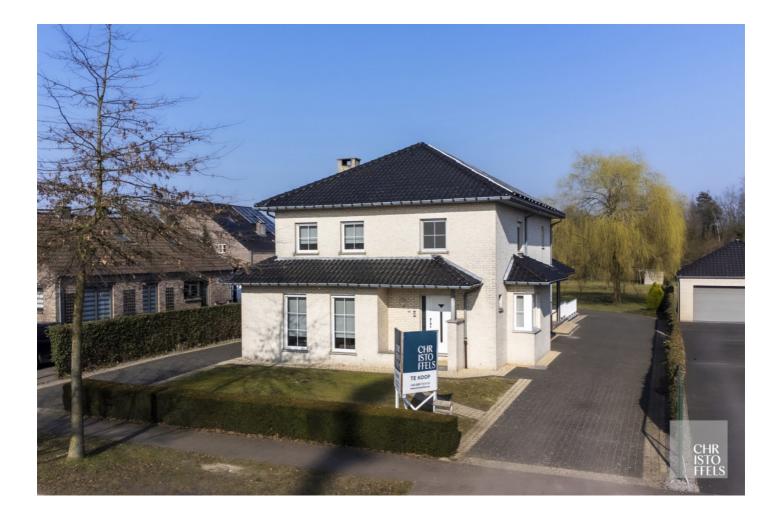

# Spacious character house on a pleasant plot

Kastanjestraat 84, 3530 Houthalen-Helchteren

## Spacious character house on a pleasant plot

Quiet and centrally located open development. This home enjoys a logical layout combined with mature spaces. Other features include a spacious living and dining room, open plan living kitchen including direct access to the 4-season terrace, a multipurpose living area, 2 bathrooms and a landscaped garden.

### Layout

Through the entrance hall with guest WC there is access to the office space, living and dining room, open plan kitchen, covered terrace and utility room including laundry. The fully landscaped outdoor area features two driveways, outdoor parking, landscaped terraces, a lawn and various mature plantings.