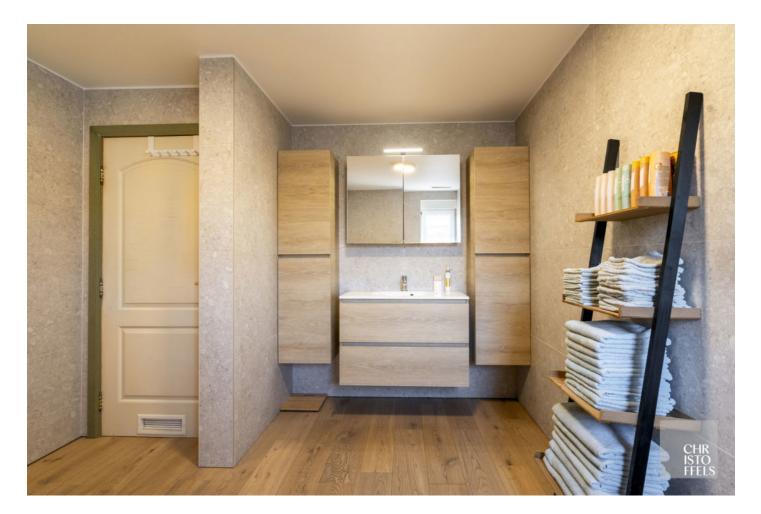

The first bathroom is fitted with a vanity unit, shower and toilet. The second bathroom is installed with a vanity unit, walk-in rain shower and a third toilet.

The house features a high level of equipment combined with sustainable techniques.