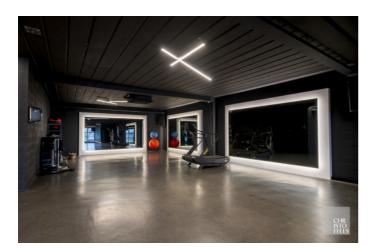

# Commercial building (879m<sup>2</sup>) on a plot of 1,888m<sup>2</sup> located in a convenient location!

This commercial building of 879 m<sup>2</sup> is located in an excellent location in Maasmechelen on a plot of 1,888m<sup>2</sup>, just a few minutes from the freeway. It is a commercial space previously used as a multipurpose gym with a physiotherapy practice. The building underwent a complete renovation in 2020. The space has a flexible layout and offers numerous possibilities, as well as ample parking.

#### TROEVEN:

- Good visibility
- Ample parking
- Renovated in 2020
- A few minutes away from the E314
- Good accessibility
- Double glazing
- Polished concrete floor covered with vinyl, parquet and artificial grass
- Kitchenette (2x)
- Sanitary facilities
- Shower rooms
- Air conditioning