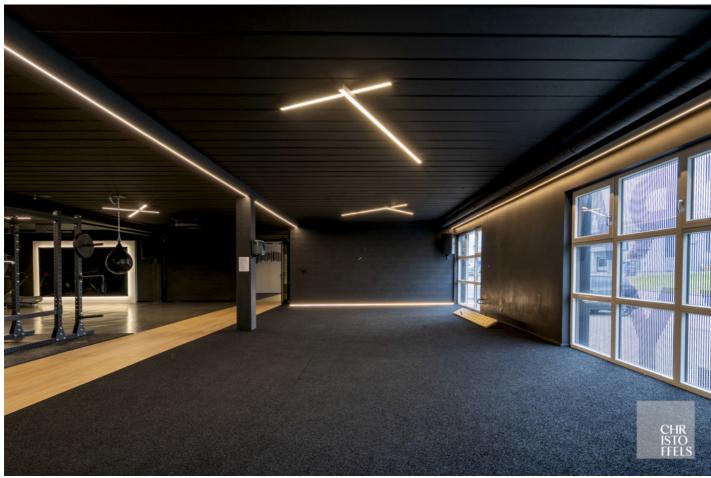

# Commercial building (879m<sup>2</sup>) on a plot of 1,888m<sup>2</sup> located in a convenient location!

This commercial building of 879 m<sup>2</sup> is located in an excellent location in Maasmechelen on a plot of 1,888m<sup>2</sup>, just a few minutes from the freeway. It is a commercial space previously used as a multipurpose gym with a physiotherapy practice. The building underwent a complete renovation in 2020. The space has a flexible layout and offers numerous possibilities, as well as ample parking.

#### TROEVEN:

- Good visibility
- Ample parking
- Renovated in 2020
- A few minutes away from the E314
- Good accessibility
- Double glazing
- Polished concrete floor covered with vinyl, parquet and artificial grass
- Kitchenette (2x)
- Sanitary facilities
- Shower rooms
- Air conditioning