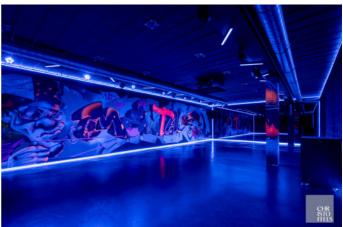

# Commercial building (879m<sup>2</sup>) on a plot of 1,888m<sup>2</sup> located in a convenient location!

This commercial building of 879 m<sup>2</sup> is located in an excellent location in Maasmechelen on a plot of 1,888m<sup>2</sup>, just a few minutes from the freeway. It is a commercial space previously used as a multipurpose gym with a physiotherapy practice. The building underwent a complete renovation in 2020. The space has a flexible layout and offers numerous possibilities, as well as ample parking.

#### TROEVEN:

- Good visibility
- Ample parking
- Renovated in 2020
- A few minutes away from the E314
- Good accessibility
- Double glazing
- Polished concrete floor covered with vinyl, parquet and artificial grass
- Kitchenette (2x)
- Sanitary facilities
- Shower rooms
- Air conditioning