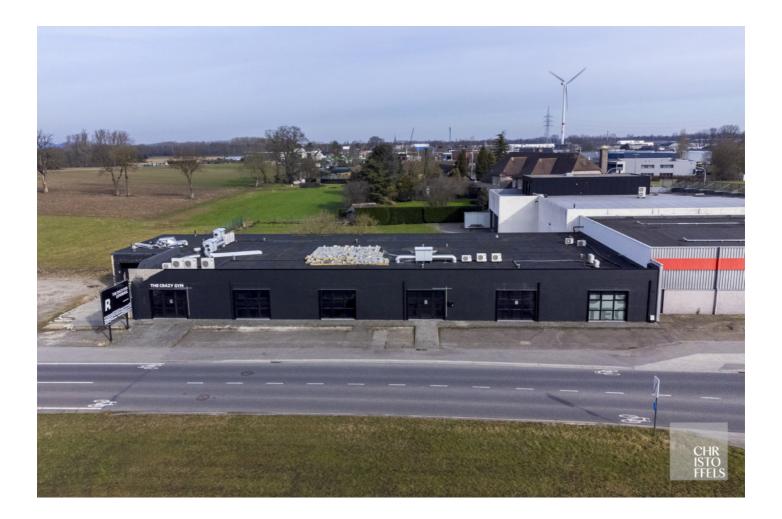

# Commercial building (879m<sup>2</sup>) on a plot of 1,888m<sup>2</sup> located in a convenient location!

This commercial building of 879 m<sup>2</sup> is located in an excellent location in Maasmechelen on a plot of 1,888m<sup>2</sup>, just a few minutes from the freeway. It is a commercial space previously used as a multipurpose gym with a physiotherapy practice. The building underwent a complete renovation in 2020. The space has a flexible layout and offers numerous possibilities, as well as ample parking.

#### TROEVEN:

- Good visibility
- Ample parking
- Renovated in 2020
- A few minutes away from the E314
- Good accessibility
- Double glazing
- Polished concrete floor covered with vinyl, parquet and artificial grass
- Kitchenette (2x)
- Sanitary facilities
- Shower rooms
- Air conditioning