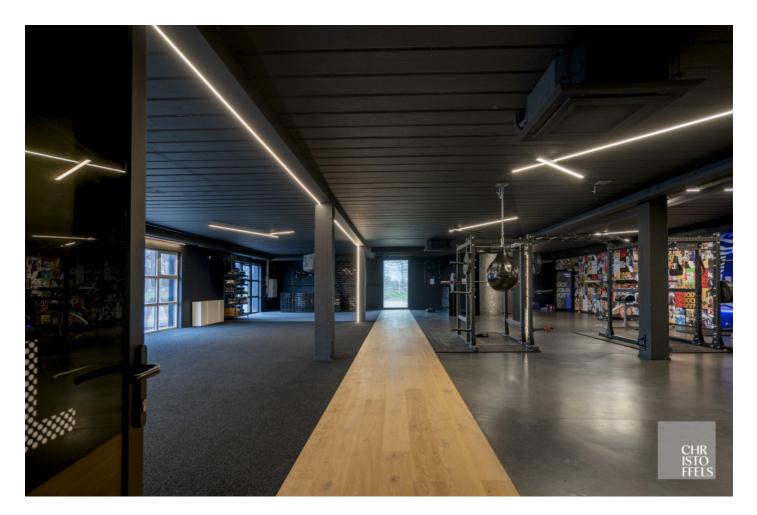

# Commercial building (879m<sup>2</sup>) on a plot of 1,888m<sup>2</sup> located in a convenient location!

This commercial building of 879 m<sup>2</sup> is located in an excellent location in Maasmechelen on a plot of 1,888m<sup>2</sup>, just a few minutes from the freeway. It is a commercial space previously used as a multipurpose gym with a physiotherapy practice. The building underwent a complete renovation in 2020. The space has a flexible layout and offers numerous possibilities, as well as ample parking.

#### TROEVEN:

- Good visibility
- Ample parking
- Renovated in 2020
- A few minutes away from the E314
- Good accessibility
- Double glazing
- Polished concrete floor covered with vinyl, parquet and artificial grass
- Kitchenette (2x)
- Sanitary facilities
- Shower rooms
- Air conditioning