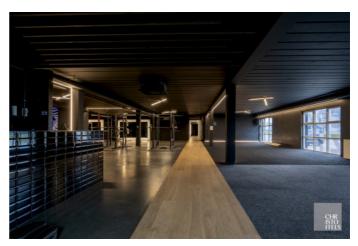

# Commercial building (879m<sup>2</sup>) on a plot of 1,888m<sup>2</sup> located in a convenient location!

This commercial building of 879 m<sup>2</sup> is located in an excellent location in Maasmechelen on a plot of 1,888m<sup>2</sup>, just a few minutes from the freeway. It is a commercial space previously used as a multipurpose gym with a physiotherapy practice. The building underwent a complete renovation in 2020. The space has a flexible layout and offers numerous possibilities, as well as ample parking.

#### TROEVEN:

- Good visibility
- Ample parking
- Renovated in 2020
- A few minutes away from the E314
- Good accessibility
- Double glazing
- Polished concrete floor covered with vinyl, parquet and artificial grass
- Kitchenette (2x)
- Sanitary facilities
- Shower rooms
- Air conditioning