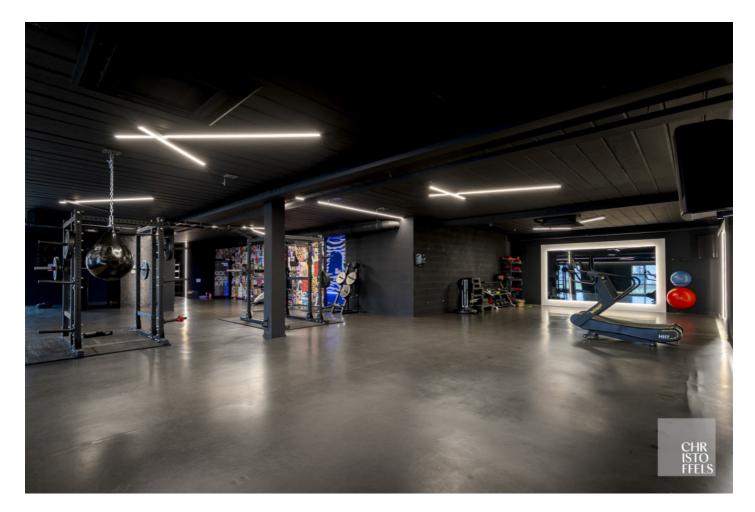

# Commercial building (879m<sup>2</sup>) on a plot of 1,888m<sup>2</sup> located in a convenient location!

This commercial building of 879 m<sup>2</sup> is located in an excellent location in Maasmechelen on a plot of 1,888m<sup>2</sup>, just a few minutes from the freeway. It is a commercial space previously used as a multipurpose gym with a physiotherapy practice. The building underwent a complete renovation in 2020. The space has a flexible layout and offers numerous possibilities, as well as ample parking.

#### TROEVEN:

- Good visibility
- Ample parking
- Renovated in 2020
- A few minutes away from the E314
- Good accessibility
- Double glazing
- Polished concrete floor covered with vinyl, parquet and artificial grass
- Kitchenette (2x)
- Sanitary facilities
- Shower rooms
- Air conditioning