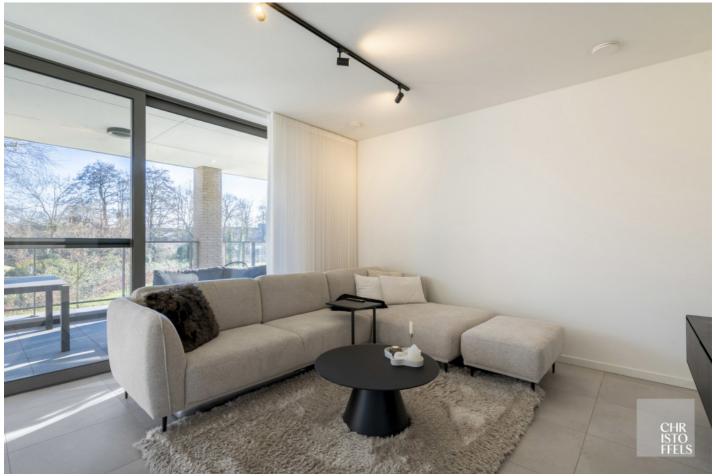

The spacious bedroom includes practical built-in wardrobes and is located opposite the stylish bathroom.

Thanks to the large windows, the entire apartment enjoys an abundance of natural light.

The southwest-facing terrace offers a stunning, green, and unobstructed view—the perfect place to relax.