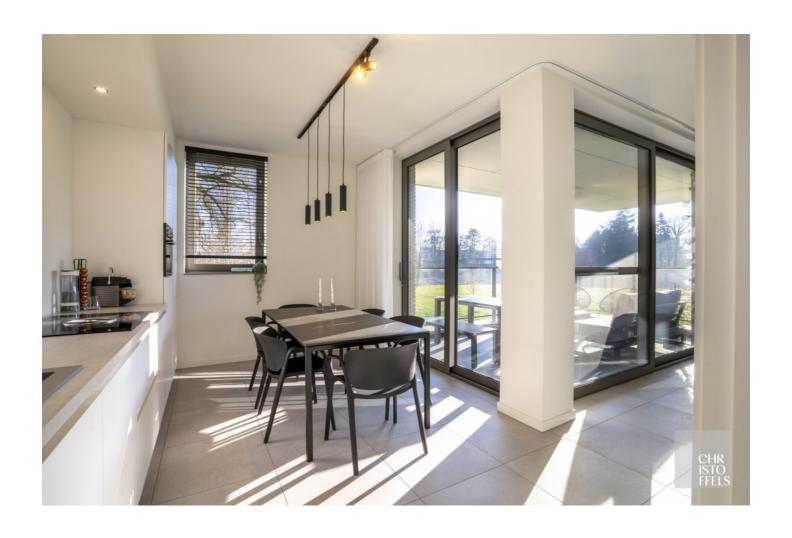

### LAYOUT:

The apartment features an entrance hall with a custom-built wardrobe and a guest toilet. The bright living area connects seamlessly to the open kitchen and a spacious storage room, which is equipped with connections for a washing machine and dryer.

The spacious bedroom includes practical built-in wardrobes and is located opposite the stylish bathroom.

Thanks to the large windows, the entire apartment enjoys an abundance of natural light.

The southwest-facing terrace offers a stunning, green, and unobstructed view—the perfect place to relax.

### FINISHING TOUCHES:

The kitchen is stylishly and high-quality finished, equipped with premium appliances, including a refrigerator, an induction cooktop with integrated extraction (BORA), a combination oven, a dishwasher, and a sink.