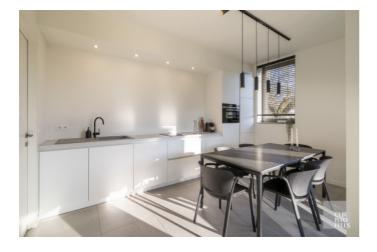

### LAYOUT:

The apartment features an entrance hall with a custom-built wardrobe and a guest toilet. The bright living area connects seamlessly to the open kitchen and a spacious storage room, which is equipped with connections for a washing machine and dryer.

### FINISHING TOUCHES:

The kitchen is stylishly and high-quality finished, equipped with premium appliances, including a refrigerator, an induction cooktop with integrated extraction (BORA), a combination oven, a dishwasher, and a sink.