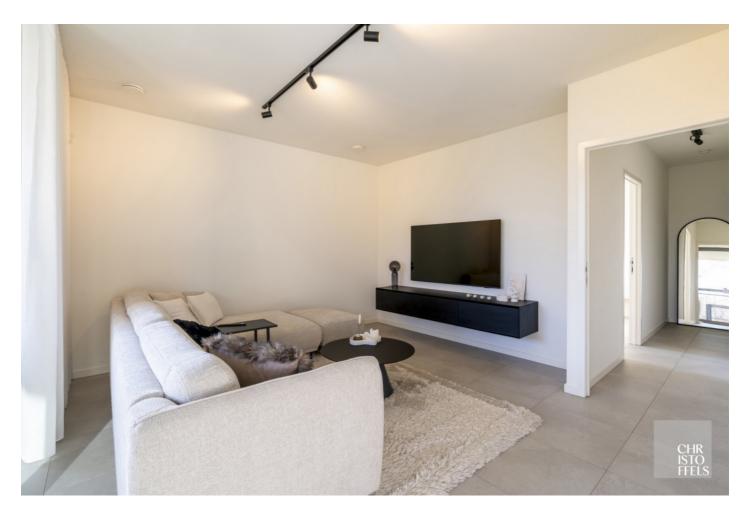

### LAYOUT:

The apartment features an entrance hall with a custom-built wardrobe and a guest toilet. The bright living area connects seamlessly to the open kitchen and a spacious storage room, which is equipped with connections for a washing machine and dryer.

The spacious bedroom includes practical built-in wardrobes and is located opposite the stylish bathroom.

Thanks to the large windows, the entire apartment enjoys an abundance of natural light.

The southwest-facing terrace offers a stunning, green, and unobstructed view—the perfect place to relax.