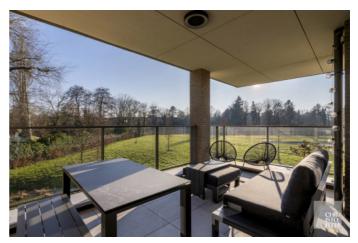

## Stylish, move-in ready apartment with a unique view, in a prime location near the city!

This bright and energy-efficient apartment (label A) is part of the small-scale residence "Le Clos d'Or." Located just outside the main ring road and only a stone's throw from the center of Hasselt, this home offers both tranquility and excellent accessibility. Built in 2019 and finished with high-quality materials, the apartment features an open kitchen, a comfortable bedroom, and a modern bathroom. Its biggest highlight is the south-facing 17.5  $m^2$  terrace, which offers an unobstructed and open view. In the basement, an underground parking space is available for purchase ( $\mathfrak{C}22,500$  buyer's costs per parking space). A secure bicycle storage area is also provided. The monthly communal charges amount to  $\mathfrak{C}98$ . Additionally, the apartment was fully repainted just a year ago, making it move-in ready.

The spacious bedroom includes practical built-in wardrobes and is located opposite the stylish bathroom.

Thanks to the large windows, the entire apartment enjoys an abundance of natural light.

The southwest-facing terrace offers a stunning, green, and unobstructed view—the perfect place to relax.