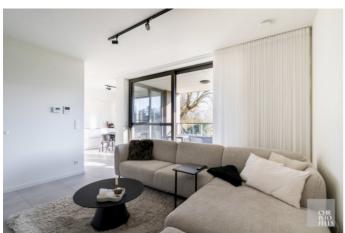

### LAYOUT:

The apartment features an entrance hall with a custom-built wardrobe and a guest toilet. The bright living area connects seamlessly to the open kitchen and a spacious storage room, which is equipped with connections for a washing machine and dryer.

The spacious bedroom includes practical built-in wardrobes and is located opposite the stylish bathroom.

Thanks to the large windows, the entire apartment enjoys an abundance of natural light.

The southwest-facing terrace offers a stunning, green, and unobstructed view—the perfect place to relax.