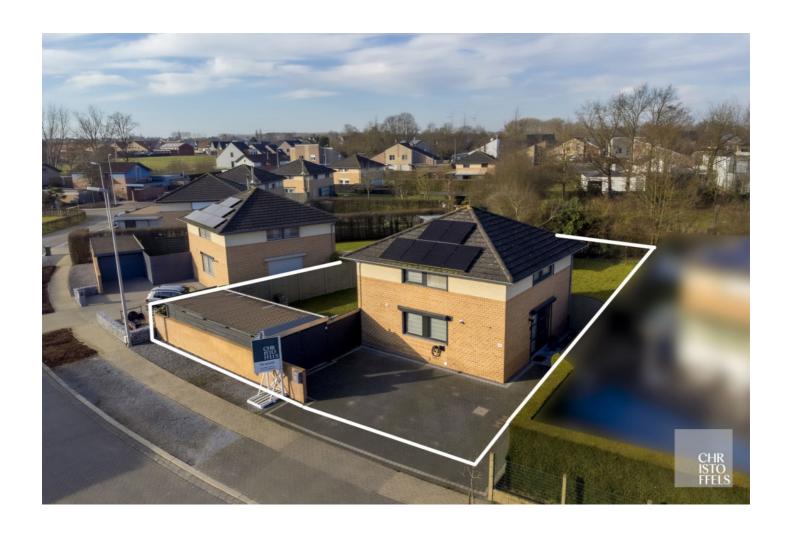

## **Energy-efficient single-family house** on a pleasant location

This well-appointed property is located near the village centre of Alken with mainly destination traffic. Other features include energy label B (bordering on A), optimal natural light, 3 full-size bedrooms and a landscaped garden including terrace.

#### Layout

The entrance hall with guest toilet and cloakroom leads directly to the living room, semi-open plan kitchen and separate store room. The enclosed and fully landscaped outdoor area features two landscaped car parks with electric charging point (fast charger), a garage including workshop and a garden house.

The bathroom has a vanity unit including single sink, second toilet, built-in cupboard, bath and shower combination.

The house features contemporary living comfort combined with sustainable technologies such as 18 photovoltaic panels, a condensing gas wall boiler and air conditioning including heat pump.