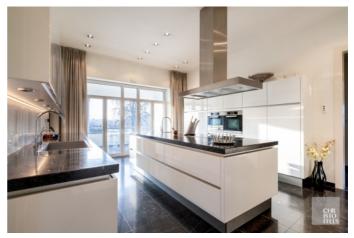

### FINISHING:

The gripless custom kitchen is fully equipped with Miele appliances and features a kitchen island, induction cooktop, quooker, 2 sinks, built-in coffee maker, oven, microwave, hood and recessed spotlights.