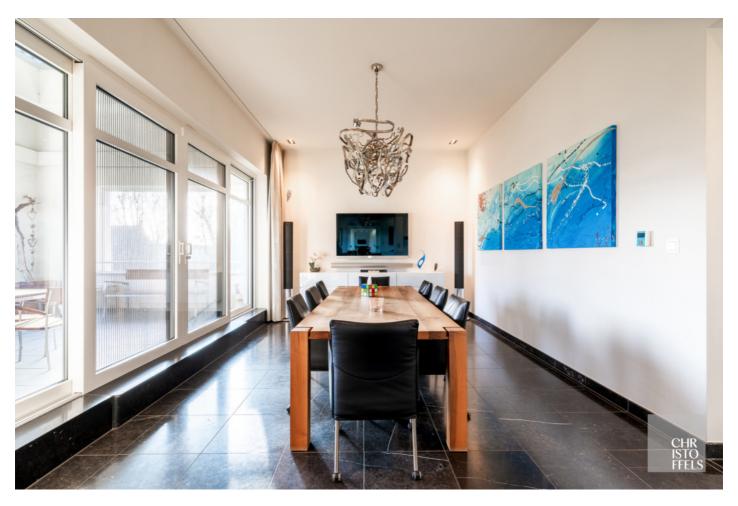

#### LAYOUT:

This villa apartment is located on the second floor of Residence Signapore. The apartment features a generous entrance hall with checkroom and guest toilet, a spacious living room with built-in gas fireplace and another additional sitting area/library/desk. Adjacent to the living room is the dining area with large glass windows providing maximum light and access to the first terrace. Following is the fully installed gripless open kitchen with access to the second terrace and an outdoor storage room. The two terraces with a total area of  $66m^2$  overlook a vast and fully landscaped castle park. Furthermore, there are 2 bedrooms including 1 bedroom with private dressing and private bathroom, a separate bathroom, a spacious storage room and a toilet.