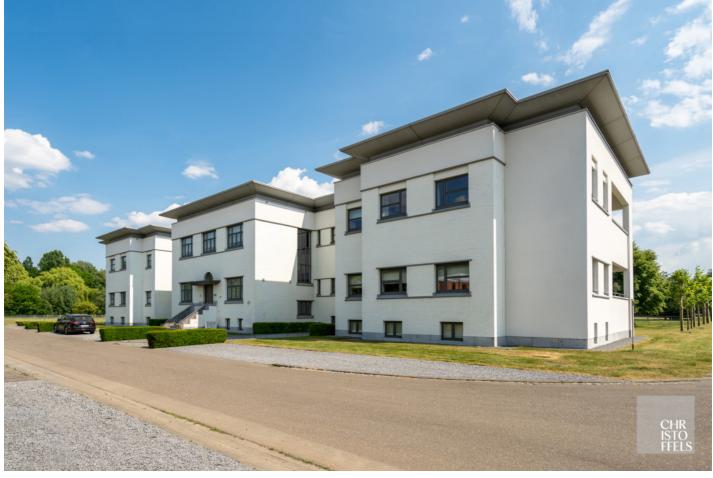

## Exclusive villa apartment of 390m<sup>2</sup> with unobstructed views of surrounding castle park!

This design villa apartment is located amidst the historic park of Oud-Rekem Castle. In 2006, the building was completely renovated and transformed into a small-scale project of 4 villa apartments. This 391m<sup>2</sup> apartment was finished with high-quality materials, high ceilings of 4 meters, natural stone floors and 2 terraces, one of which is covered.

#### LAYOUT:

This villa apartment is located on the second floor of Residence Signapore. The apartment features a generous entrance hall with checkroom and guest toilet, a spacious living room with built-in gas fireplace and another additional sitting area/library/desk. Adjacent to the living room is the dining area with large glass windows providing maximum light and access to the first terrace. Following is the fully installed gripless open kitchen with access to the second terrace and an outdoor storage room. The two terraces with a total area of  $66m^2$  overlook a vast and fully landscaped castle park. Furthermore, there are 2 bedrooms including 1 bedroom with private dressing and private bathroom, a separate bathroom, a spacious storage room and a toilet.