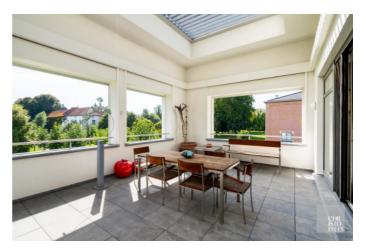

#### LAYOUT:

This villa apartment is located on the second floor of Residence Signapore. The apartment features a generous entrance hall with checkroom and guest toilet, a spacious living room with built-in gas fireplace and another additional sitting area/library/desk. Adjacent to the living room is the dining area with large glass windows providing maximum light and access to the first terrace. Following is the fully installed gripless open kitchen with access to the second terrace and an outdoor storage room. The two terraces with a total area of  $66m^2$  overlook a vast and fully landscaped castle park. Furthermore, there are 2 bedrooms including 1 bedroom with private dressing and private bathroom, a separate bathroom, a spacious storage room and a toilet.