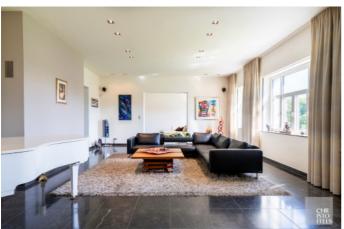

#### LAYOUT:

This villa apartment is located on the second floor of Residence Signapore. The apartment features a generous entrance hall with checkroom and guest toilet, a spacious living room with built-in gas fireplace and another additional sitting area/library/desk. Adjacent to the living room is the dining area with large glass windows providing maximum light and access to the first terrace. Following is the fully installed gripless open kitchen with access to the second terrace and an outdoor storage room. The two terraces with a total area of  $66m^2$  overlook a vast and fully landscaped castle park. Furthermore, there are 2 bedrooms including 1 bedroom with private dressing and private bathroom, a separate bathroom, a spacious storage room and a toilet.