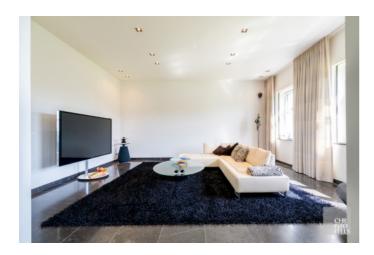

#### LAYOUT:

This villa apartment is located on the second floor of Residence Signapore. The apartment features a generous entrance hall with checkroom and guest toilet, a spacious living room with built-in gas fireplace and another additional sitting area/library/desk. Adjacent to the living room is the dining area with large glass windows providing maximum light and access to the first terrace. Following is the fully installed gripless open kitchen with access to the second terrace and an outdoor storage room. The two terraces with a total area of  $66m^2$  overlook a vast and fully landscaped castle park. Furthermore, there are 2 bedrooms including 1 bedroom with private dressing and private bathroom, a separate bathroom, a spacious storage room and a toilet.