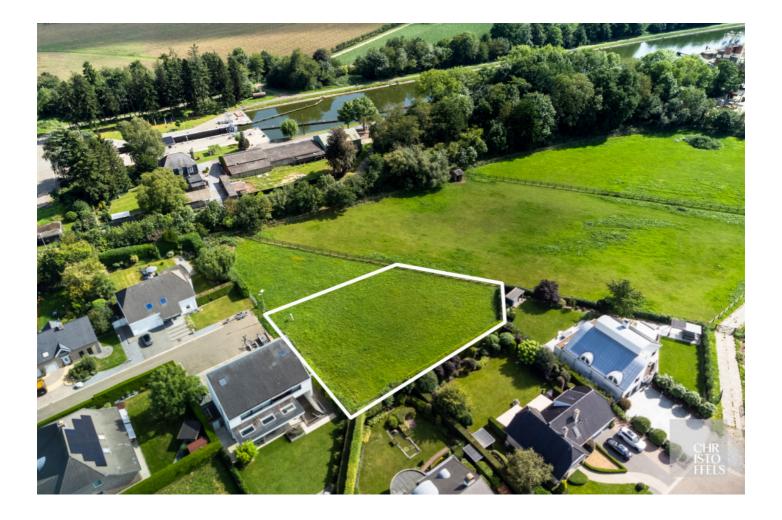

## Villa building lot of 1,645sqm for open construction!

This building plot of 1,645m<sup>2</sup>, suitable for open construction is located on a low-traffic street in Neerharen, a borough of Lanaken. The plot is centrally located near the border with the Netherlands. The main assets are the southern orientation, the view over the fields and the location close to the canal.

BUILDING PLOT DIMENSIONS: Plot width: approx. 37m Plot depth: approx. 50m