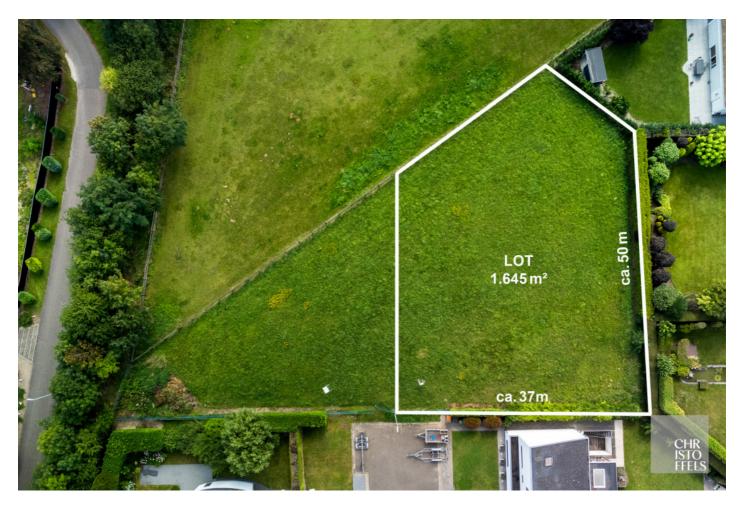

BUILDING PLOT DIMENSIONS: Plot width: approx. 37m Plot depth: approx. 50m

### **Technical information**

| plot size          | 1.645 m <sup>2</sup> |
|--------------------|----------------------|
| garden orientation | south west           |
|                    |                      |
|                    |                      |