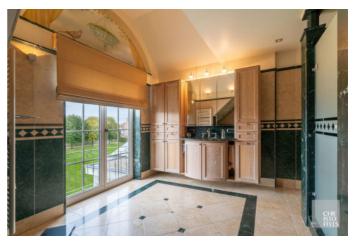

Via the stairs you reach the night hall, which leads to a studio with living room, bedroom and storage room, as well as 3 bedrooms, a shower room and a separate night toilet. In addition, the master bedroom has access to a bathroom with both shower and bath and a sink.