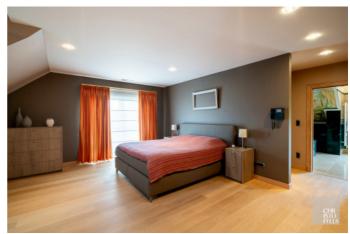

Via the stairs you reach the night hall, which leads to a studio with living room, bedroom and storage room, as well as 3 bedrooms, a shower room and a separate night toilet. In addition, the master bedroom has access to a bathroom with both shower and bath and a sink.