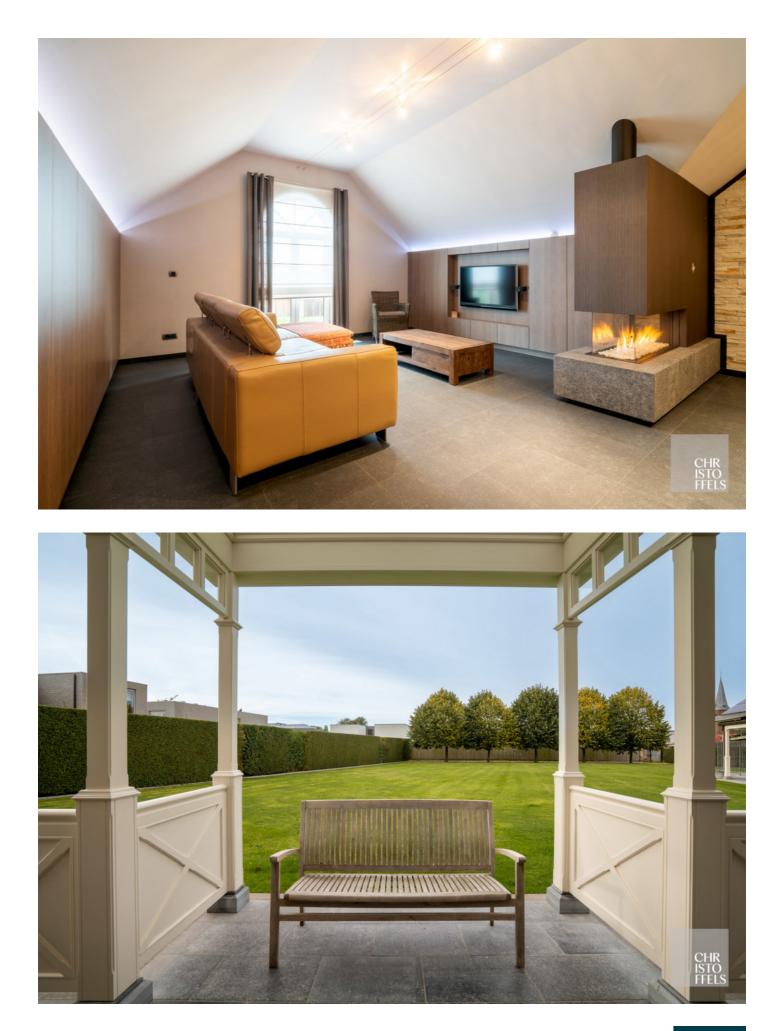

### Layout:

On the ground floor, you enter the entrance hall, which provides access to the cloakroom, toilet, 2-car garage, office and cellar. You then reach the cosy sitting area with fireplace, which flows seamlessly into the dining area. The kitchen with breakfast corner leads to the storeroom, which has room for a washing machine and dryer, as well as a shower. From the storage room, you access the covered terrace with an external storage room.

Behind the house is an outbuilding with dog run, toilet, water connection and an additional garage. This could potentially be used as a hobby room, workspace or pool house.

The property has full basement and this is accessed via a gate, making it accessible by car.