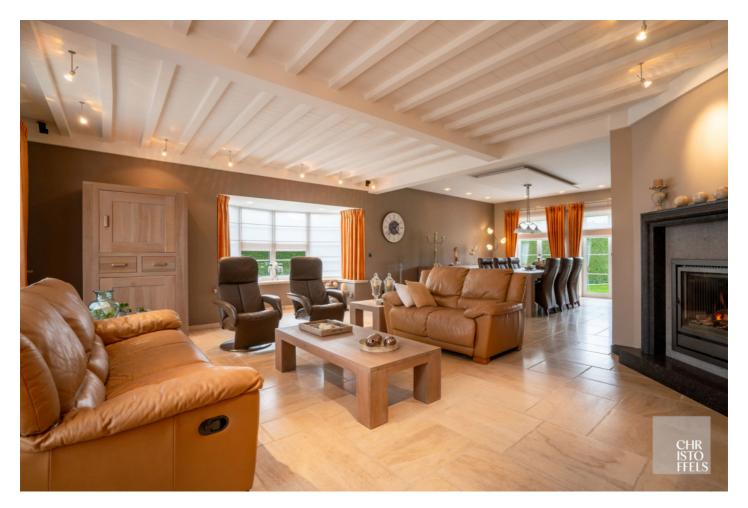

### Layout:

On the ground floor, you enter the entrance hall, which provides access to the cloakroom, toilet, 2-car garage, office and cellar. You then reach the cosy sitting area with fireplace, which flows seamlessly into the dining area. The kitchen with breakfast corner leads to the storeroom, which has room for a washing machine and dryer, as well as a shower. From the storage room, you access the covered terrace with an external storage room.