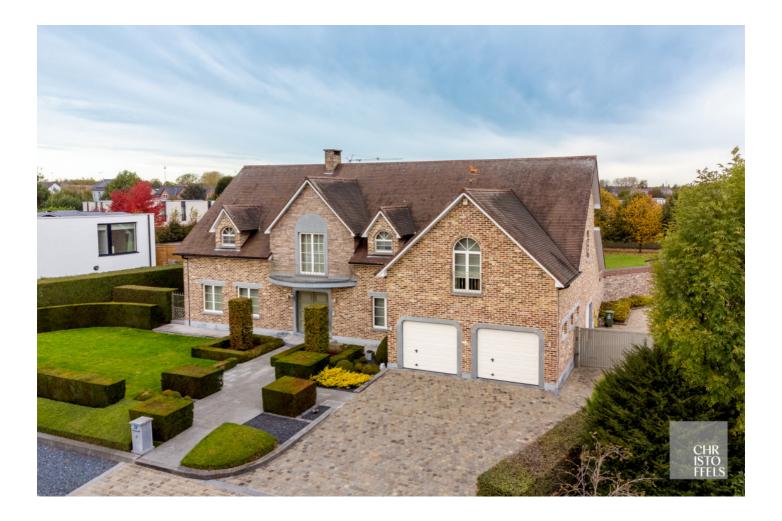

# Unique villa with studio on a plot of 2436.64 sqm!

Poothofstraat 4, 3740 Bilzen

# Unique villa with studio on a plot of 2436.64 sqm!

This spacious villa in rural Martenslinde, Bilzen, is situated on a plot of 2436.64m<sup>2</sup> with a width of 33m. With 3 bedrooms, a bathroom and a large garden of +1,500m<sup>2</sup>, you will enjoy modern comfort in a residential area. Furthermore, the villa has a studio on the first floor, a living room, a bedroom and a storage room or a bathroom to be installed. All amenities are nearby, and cities such as Hasselt and Maastricht are easily accessible.