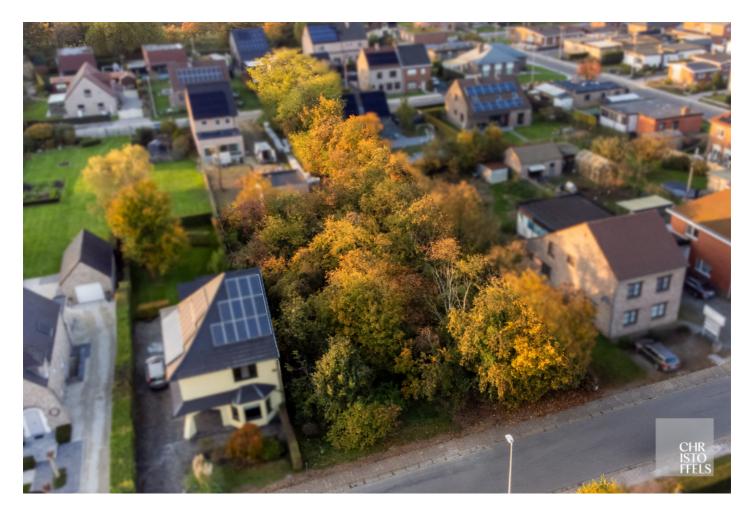

## Plot of 601m<sup>2</sup> for closed building near De Maten nature reserve!

This beautiful location is in a quiet, green area, ideal for those looking for peace and nature. The building plot is conveniently located with easy access to the centre of Genk, schools, shops and public transport.

Layout

Plot width front: +/- 12m

Parcel width behind: +/- 12m

Depth of plot on the left: +/- 50m

Depth of plot right: +/- 50m