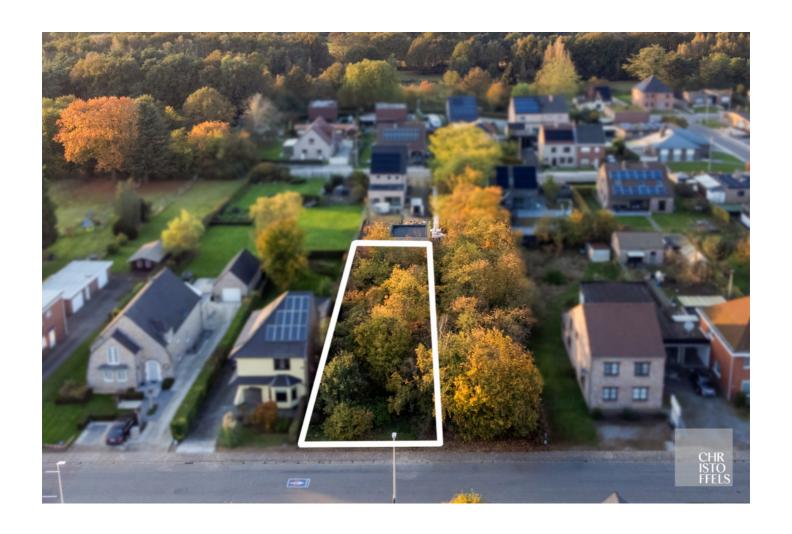

# Plot of 601m<sup>2</sup> for closed building near De Maten nature reserve!

De Schom 42, 3600 Genk

## Plot of 601m<sup>2</sup> for closed building near De Maten nature reserve!

This beautiful location is in a quiet, green area, ideal for those looking for peace and nature. The building plot is conveniently located with easy access to the centre of Genk, schools, shops and public transport.

Layout

Plot width front: +/- 12m

Parcel width behind: +/- 12m

Depth of plot on the left: +/- 50m

Depth of plot right: +/- 50m

#### **Technical information**

plot size 601 m<sup>2</sup>

garden orientation north west

**p-score** a

o-level not located in flood area