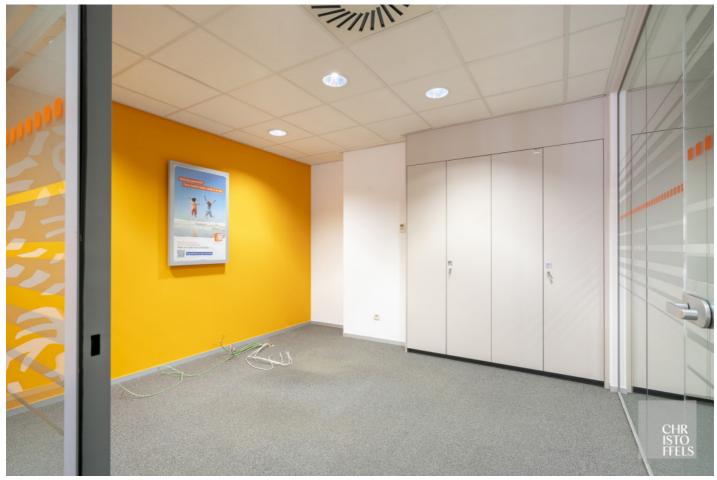

#### **LAYOUT**

This commercial space features a separate entrance hall, a trash room, open office space, three separate office spaces, a kitchenette, two restrooms including one for the disabled, a built-in safe and various storage spaces.

## **FINISH**

The space has a flexible layout and can be fully customized to meet the specific needs of your business. Both the workspace and the facilities can be designed to your liking.

In addition, the space is air-conditioned.