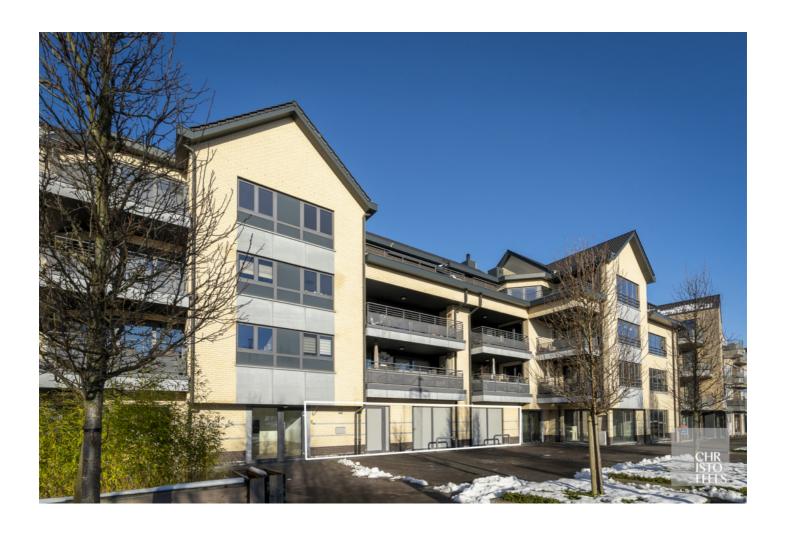

# Commercial space (271m<sup>2</sup>) with parking on a strategic location in Lanaken!

Molenweideplein 96 - 1, 3620 Lanaken

## Commercial space (271m<sup>2</sup>) with parking on a strategic location in Lanaken!

This energy efficient commercial space (EPC label B) of 271 m² is located in a prime location on the Molenweideplein, in the center of Lanaken. The property was previously used as a bank branch and is therefore already equipped with a high-quality office finish. This offers companies the ideal opportunity to occupy a professional space in a strategic location, within walking distance of the center of Lanaken and with ample parking facilities nearby. Common costs are €170 per month.