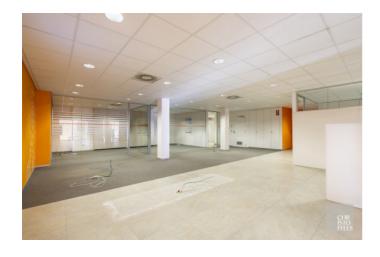

#### **LAYOUT**

This commercial space features a separate entrance hall, a trash room, open office space, three separate office spaces, a kitchenette, two restrooms including one for the disabled, a built-in safe and various storage spaces.

## **FINISH**

The space has a flexible layout and can be fully customized to meet the specific needs of your business. Both the workspace and the facilities can be designed to your liking.

In addition, the space is air-conditioned.