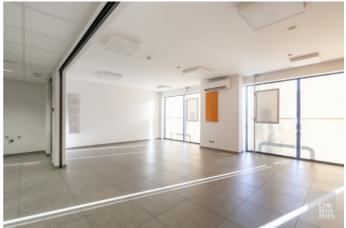

#### **LAYOUT**

This commercial space features a separate entrance hall, a trash room, open office space, three separate office spaces, a kitchenette, two restrooms including one for the disabled, a built-in safe and various storage spaces.

## **FINISH**

The space has a flexible layout and can be fully customized to meet the specific needs of your business. Both the workspace and the facilities can be designed to your liking.

In addition, the space is air-conditioned.