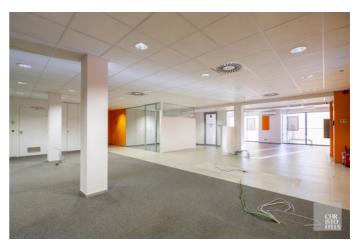

#### **LAYOUT**

This commercial space features a separate entrance hall, a trash room, open office space, three separate office spaces, a kitchenette, two restrooms including one for the disabled, a built-in safe and various storage spaces.

## **FINISH**

The space has a flexible layout and can be fully customized to meet the specific needs of your business. Both the workspace and the facilities can be designed to your liking.

In addition, the space is air-conditioned.