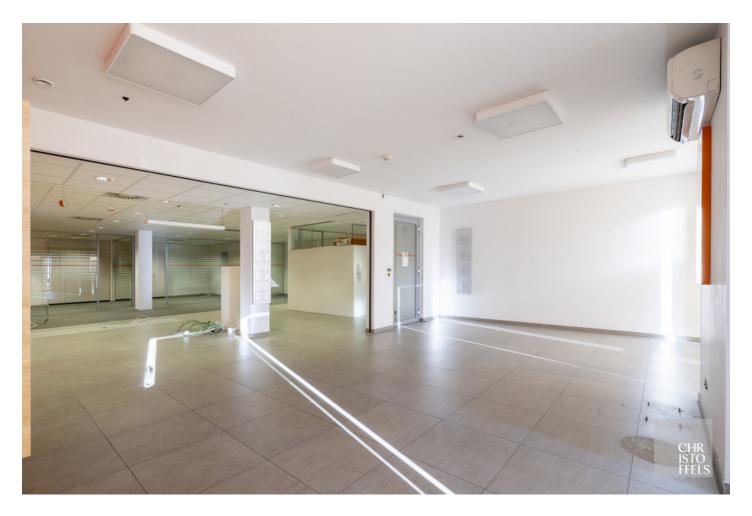

#### **LAYOUT**

This commercial space features a separate entrance hall, a trash room, open office space, three separate office spaces, a kitchenette, two restrooms including one for the disabled, a built-in safe and various storage spaces.

## **FINISH**

The space has a flexible layout and can be fully customized to meet the specific needs of your business. Both the workspace and the facilities can be designed to your liking.

In addition, the space is air-conditioned.