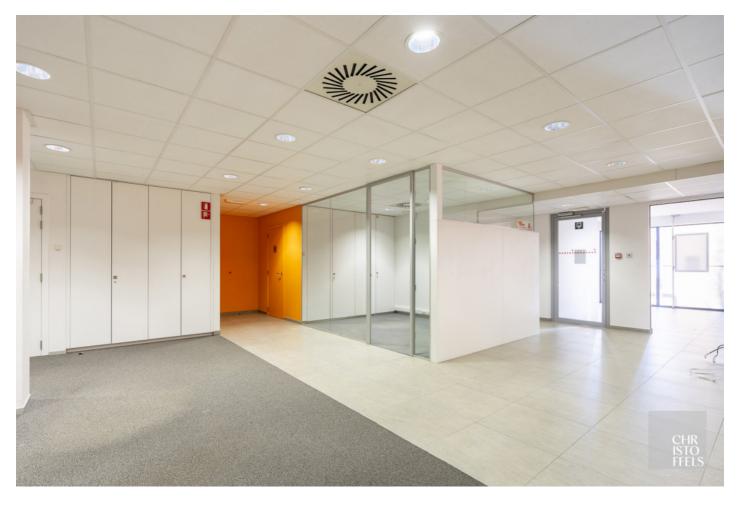

#### **LAYOUT**

This commercial space features a separate entrance hall, a trash room, open office space, three separate office spaces, a kitchenette, two restrooms including one for the disabled, a built-in safe and various storage spaces.

## **FINISH**

The space has a flexible layout and can be fully customized to meet the specific needs of your business. Both the workspace and the facilities can be designed to your liking.

In addition, the space is air-conditioned.