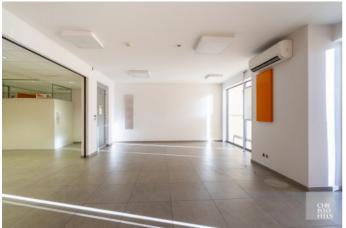

#### **LAYOUT**

This commercial space features a separate entrance hall, a trash room, open office space, three separate office spaces, a kitchenette, two restrooms including one for the disabled, a built-in safe and various storage spaces.

## **FINISH**

The space has a flexible layout and can be fully customized to meet the specific needs of your business. Both the workspace and the facilities can be designed to your liking.

In addition, the space is air-conditioned.