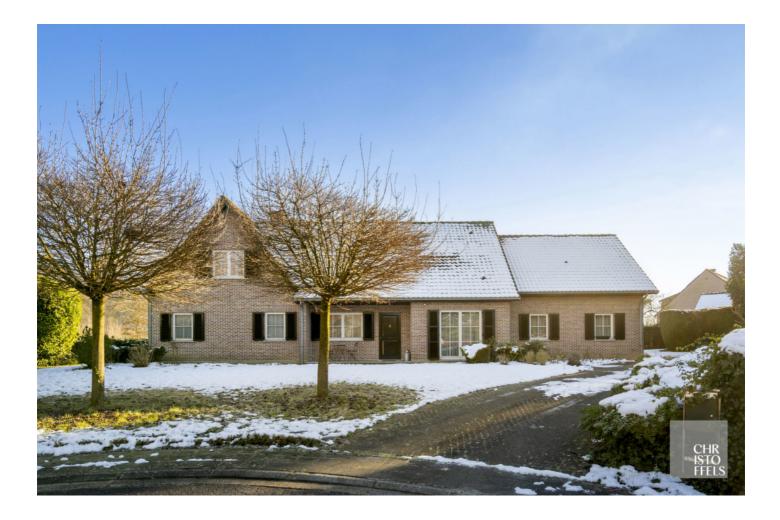

# Spacious family home (356 m<sup>2</sup>) located in a green area!

Allée des Orchidées 9, 4690 Bassenge

## Spacious family home (356 m<sup>2</sup>) located in a green area!

This house with an area of 356m<sup>2</sup>, is located in the serene and wooded area of Eben-Emael, with an unobstructed view to the rear. The south facing plot of 1,284m<sup>2</sup> is located in a low traffic street, near the Canal and only 2km from the Dutch border (Maastricht). The house has 5 bedrooms, 4 shower rooms and features a garden with sun terrace.