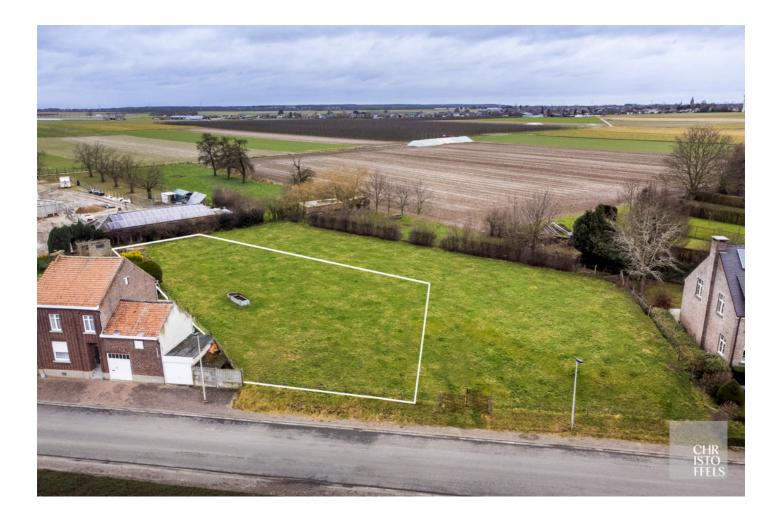

## Building plot of 1,135m<sup>2</sup> suitable for open construction in Bilzen!

This building plot of 1,135 m<sup>2</sup> is located in a quiet residential area, just a few minutes' drive from the center of Bilzen and Maastricht.

BUILDING PLOT DIMENSIONS:

Plot depth on the left: +/- 49m Depth of plot right: +/- 28m Plot depth right sloping backwards: +/- 46m Plot width front: +/- 14m Parcel width behind: +/- 10m

BUILDING REGULATIONS:

#### **Technical information**

| plot size          | 1.135 m <sup>2</sup> |
|--------------------|----------------------|
| garden orientation | north                |
|                    |                      |