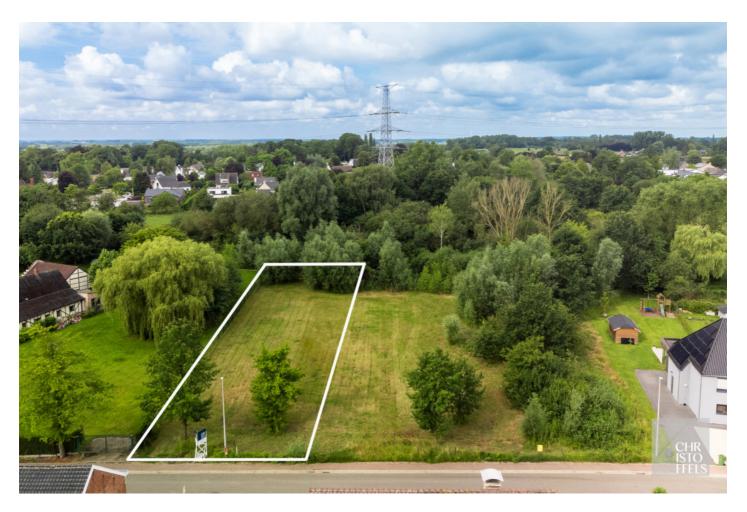

# Building plot of 1,284 m<sup>2</sup> for open construction near Hasselt center!

Trekschurenstraat, 3500 Hasselt

## Building plot of 1,284 m<sup>2</sup> for open construction near Hasselt center!

Building plot suitable for the construction of a detached single-family house with up to two floors and an attic. The back of the plot offers a green and expansive view, which makes this building plot unique!

#### **Technical information**

| plot size          | 1.284 m <sup>2</sup> |
|--------------------|----------------------|
| garden orientation | south west           |
|                    |                      |