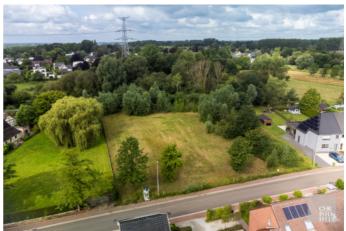

# Building plot of 1,284 m<sup>2</sup> for open construction near Hasselt center!

Trekschurenstraat, 3500 Hasselt

## Building plot of 1,284 m<sup>2</sup> for open construction near Hasselt center!

Building plot suitable for the construction of a detached single-family house with up to two floors and an attic. The back of the plot offers a green and expansive view, which makes this building plot unique!

#### **Technical information**

| plot size          | 1.284 m <sup>2</sup> |
|--------------------|----------------------|
| garden orientation | south west           |
|                    |                      |