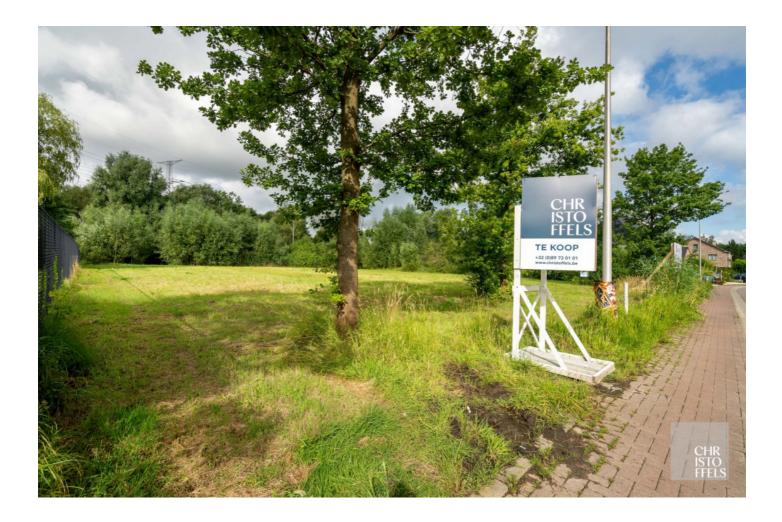

# Building plot of 1,284 m<sup>2</sup> for open construction near Hasselt center!

Trekschurenstraat, 3500 Hasselt

## Building plot of 1,284 m<sup>2</sup> for open construction near Hasselt center!

Building plot suitable for the construction of a detached single-family house with up to two floors and an attic. The back of the plot offers a green and expansive view, which makes this building plot unique!