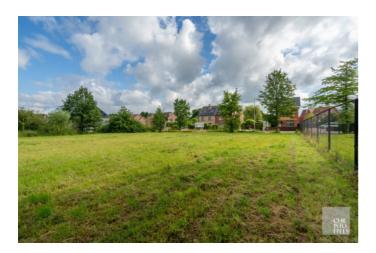

## Building plot of 1,284 m<sup>2</sup> for open construction near Hasselt center!

Building plot suitable for the construction of a detached single-family house with up to two floors and an attic. The back of the plot offers a green and expansive view, which makes this building plot unique!