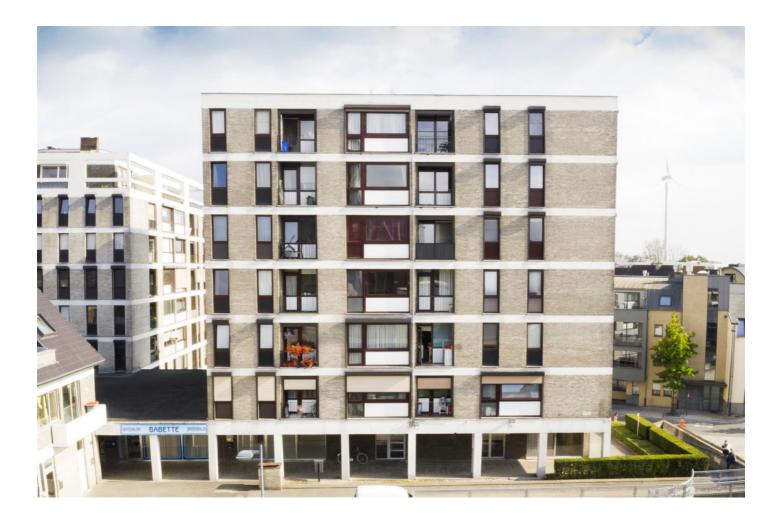

## Investment property with gross profit of 6.47%!

This commercial property (104 $m^2$ ), located in the centre of Lanaken, is divided into two separate units. Both units are currently rented out. There are parking spaces available in front of the building! Total rent: €970 pcm, including communal costs and heating (€190, -)