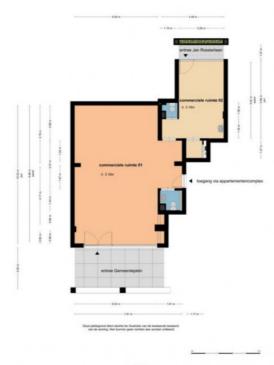

## Investment property with gross profit of 6.47%!

This commercial property (104 $m^2$ ), located in the centre of Lanaken, is divided into two separate units. Both units are currently rented out. There are parking spaces available in front of the building! Total rent: €970 pcm, including communal costs and heating (€190, -)

Both units have their own sanitary facilities

There is a storage room in the cellar.