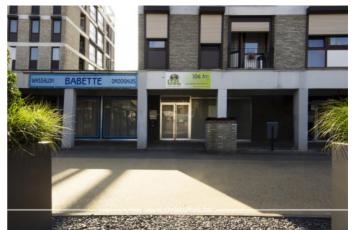

## Investment property with gross profit of 6.47%!

This commercial property (104 $m^2$ ), located in the centre of Lanaken, is divided into two separate units. Both units are currently rented out. There are parking spaces available in front of the building! Total rent: €970 pcm, including communal costs and heating (€190, -)