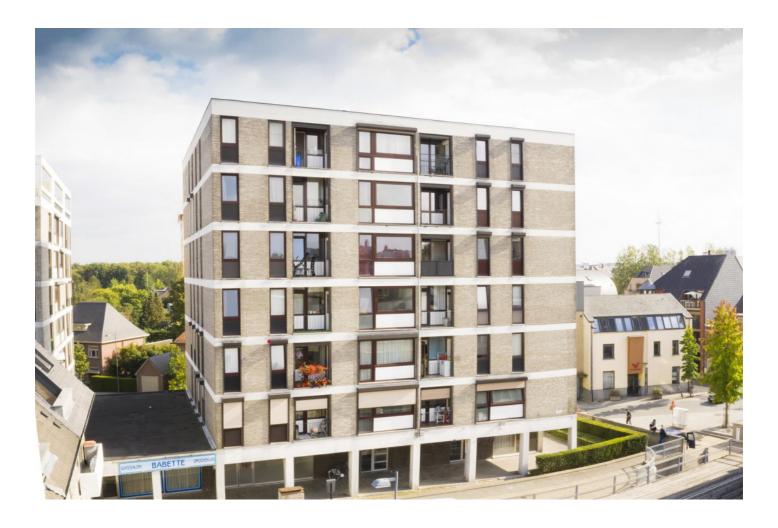

# Investment property with gross profit of 6.47%!

Gemeenteplein 10, 3620 Lanaken

## Investment property with gross profit of 6.47%!

This commercial property (104 $m^2$ ), located in the centre of Lanaken, is divided into two separate units. Both units are currently rented out. There are parking spaces available in front of the building! Total rent: €970 pcm, including communal costs and heating (€190, -)