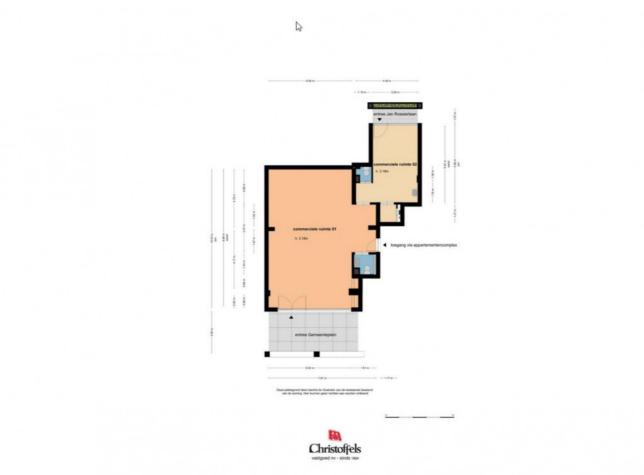

## Investment property with gross profit of 6.47%!

This commercial property (104 $m^2$ ), located in the centre of Lanaken, is divided into two separate units. Both units are currently rented out. There are parking spaces available in front of the building! Total rent: €970 pcm, including communal costs and heating (€190, -)

Both units have their own sanitary facilities

There is a storage room in the cellar.