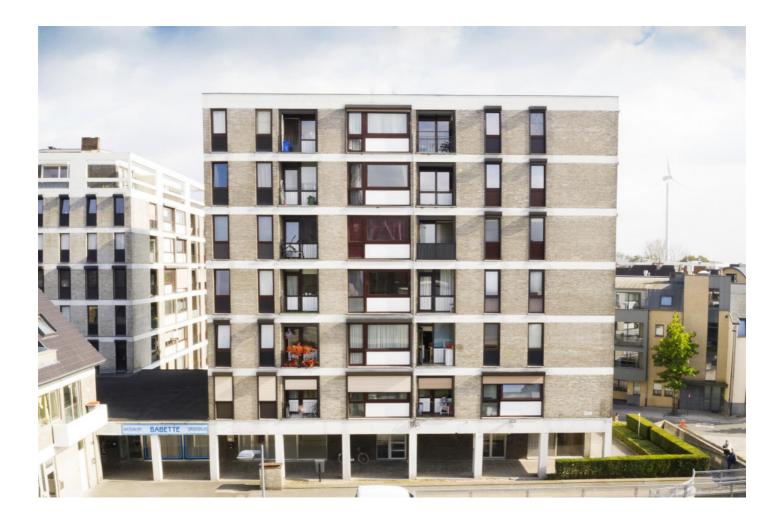

# Investment property with gross profit of 6.47%!

Gemeenteplein 10, 3620 Lanaken

## Investment property with gross profit of 6.47%!

This commercial property (104 $m^2$ ), located in the centre of Lanaken, is divided into two separate units. Both units are currently rented out. There are parking spaces available in front of the building! Total rent: €970 pcm, including communal costs and heating (€190, -)