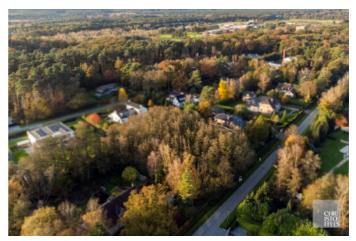

## Residentially located villa building lot of 2,721 sq. ft.!

This building plot has an area of 2,721  $m^2$  and is suitable for an open construction. The plot is located in the villa district 'Zilverkust', a wooded and residential area in the village of Rekem, part of the municipality of Lanaken. It is located just minutes from the center of Lanaken and the E314 highway.

#### LAYOUT:

Plot width front: 45m

Parcel width behind: 45,20m Depth of plot left: 62,40m Depth of plot right: 58,55m

Building regulations in application