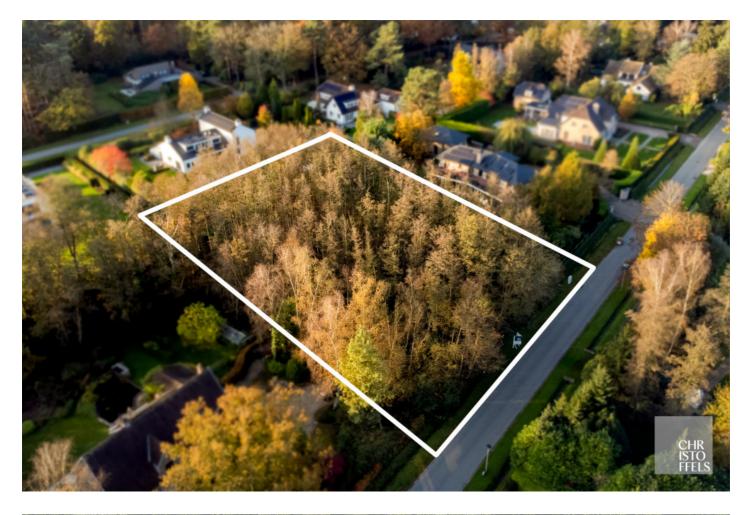

## Residentially located villa building lot of 2,721 sq. ft.!

This building plot has an area of 2,721  $m^2$  and is suitable for an open construction. The plot is located in the villa district 'Zilverkust', a wooded and residential area in the village of Rekem, part of the municipality of Lanaken. It is located just minutes from the center of Lanaken and the E314 highway.

#### LAYOUT:

Plot width front: 45m

Parcel width behind: 45,20m Depth of plot left: 62,40m Depth of plot right: 58,55m

Building regulations in application

### **Technical information**

**plot size**  $2.721 \text{ m}^2$ 

garden orientation west

**p-score** b

o-level not located in flood area