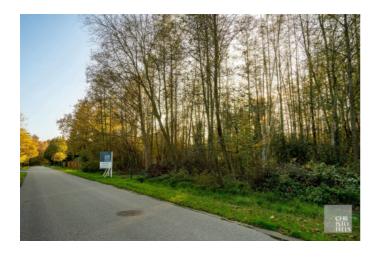

## Residentially located villa building lot of 2,721 sq. ft.!

This building plot has an area of 2,721  $m^2$  and is suitable for an open construction. The plot is located in the villa district 'Zilverkust', a wooded and residential area in the village of Rekem, part of the municipality of Lanaken. It is located just minutes from the center of Lanaken and the E314 highway.