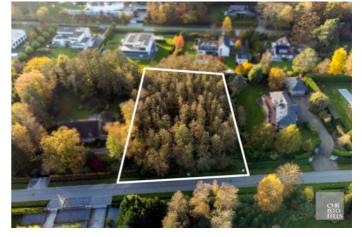

## Residentially located villa building lot of 2,721 sq. ft.!

This building plot has an area of 2,721  $m^2$  and is suitable for an open construction. The plot is located in the villa district 'Zilverkust', a wooded and residential area in the village of Rekem, part of the municipality of Lanaken. It is located just minutes from the center of Lanaken and the E314 highway.

#### LAYOUT:

Plot width front: 45m

Parcel width behind: 45,20m Depth of plot left: 62,40m Depth of plot right: 58,55m

Building regulations in application

### **Technical information**

**plot size**  $2.721 \text{ m}^2$ 

garden orientation west

**p-score** b

o-level not located in flood area