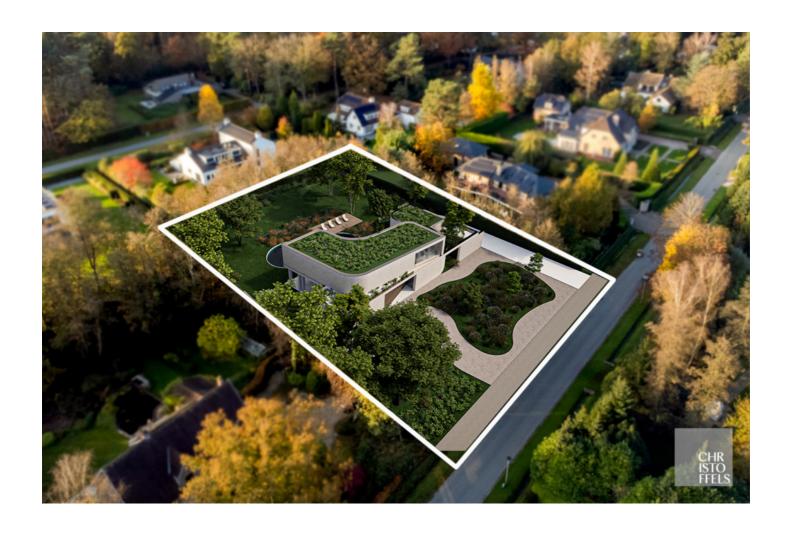

## Residentially located villa building lot of 2,721 sq. ft.!

This building plot has an area of 2,721  $m^2$  and is suitable for an open construction. The plot is located in the villa district 'Zilverkust', a wooded and residential area in the village of Rekem, part of the municipality of Lanaken. It is located just minutes from the center of Lanaken and the E314 highway.

#### LAYOUT:

Plot width front: 45m

Parcel width behind: 45,20m Depth of plot left: 62,40m Depth of plot right: 58,55m

Building regulations in application

### **Technical information**

**plot size**  $2.721 \text{ m}^2$ 

garden orientation west

**p-score** b

o-level not located in flood area