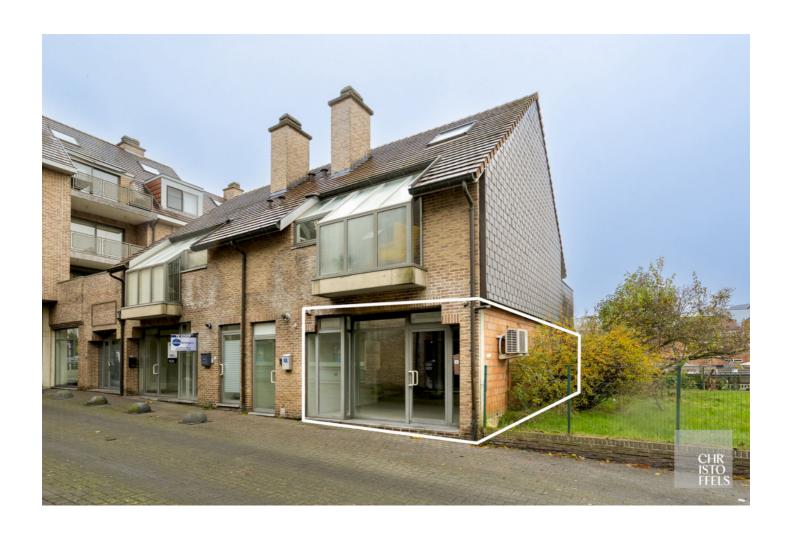

# Commercial space of 82m<sup>2</sup> in the centre of Lanaken!

In de Bruel 30, 3620 Lanaken

## Commercial space of 82m<sup>2</sup> in the centre of Lanaken!

This centrally located  $82m^2$  business space in Lanaken is within walking distance of the city centre and ample public parking. This property has a storage room, a toilet and connections for a kitchen. Common costs are  $\in 80$  per month.

Commercial space of 82m<sup>2</sup> in the centre of Lanaken! This property offers the perfect opportunity for companies looking for a professional space in a strategic location. Located within walking distance from the centre of Lanaken with ample parking.