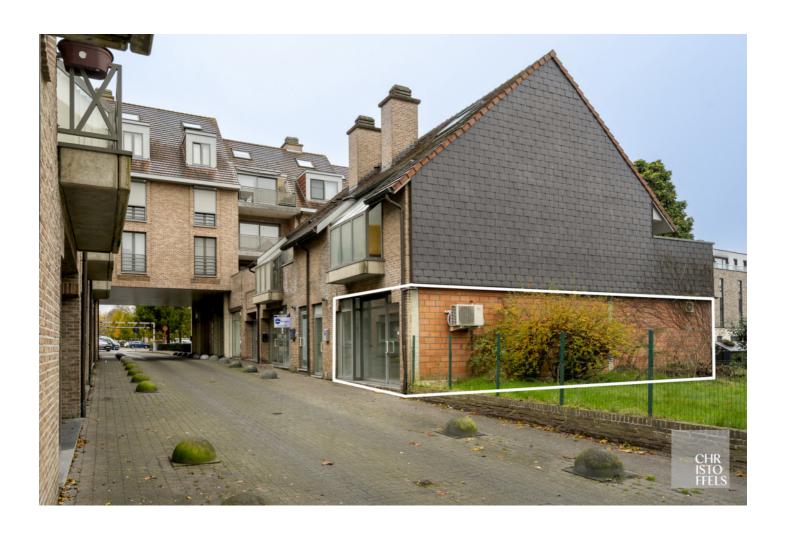

## Commercial space of 82m<sup>2</sup> in the centre of Lanaken!

This centrally located  $82m^2$  business space in Lanaken is within walking distance of the city centre and ample public parking. This property has a storage room, a toilet and connections for a kitchen. Common costs are  $\in 80$  per month.

Commercial space of 82m<sup>2</sup> in the centre of Lanaken! This property offers the perfect opportunity for companies looking for a professional space in a strategic location. Located within walking distance from the centre of Lanaken with ample parking.