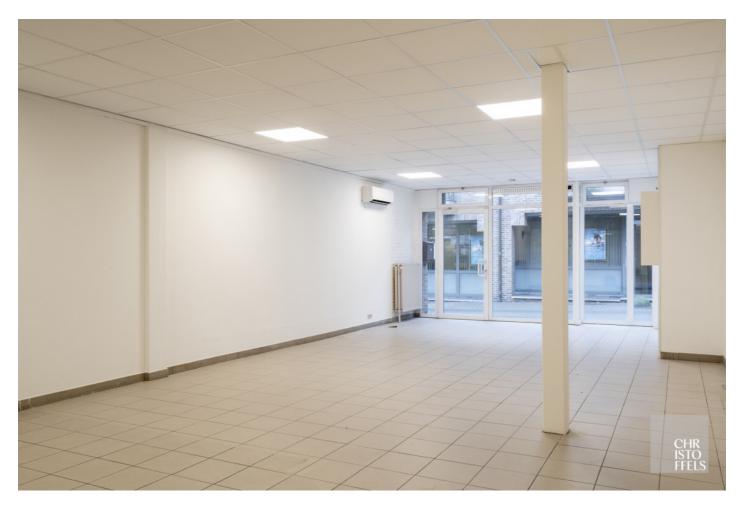

## Commercial space of 82m<sup>2</sup> in the centre of Lanaken!

This centrally located  $82m^2$  business space in Lanaken is within walking distance of the city centre and ample public parking. This property has a storage room, a toilet and connections for a kitchen. Common costs are  $\in 80$  per month.

The space is versatile and can be arranged as required to meet the specific needs of your business. The property features a practical storage room, a toilet and connections for a kitchen, allowing you to tailor both the workspace and facilities to your preferences.

The property is fitted with ceramic tiles, a gas central heating boiler with radiators and double glazing. There is also air conditioning.