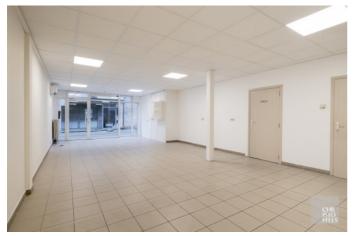

The space is versatile and can be arranged as required to meet the specific needs of your business. The property features a practical storage room, a toilet and connections for a kitchen, allowing you to tailor both the workspace and facilities to your preferences.

The property is fitted with ceramic tiles, a gas central heating boiler with radiators and double glazing. There is also air conditioning.