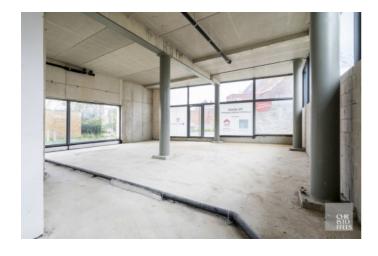

## Commercial space of 127 m<sup>2</sup> in residence B-Blocks in Beringen!

This shell office and service space is located on the ground floor of the prestigious residential tower residence B-Blocks. With a generous area of 127  $m^2$ , this space offers you the freedom to set up your business entirely as you wish, in an ideal location in the heart of Beringen.

This excellent commercial location is located on the corner of Koerselsesteenweg in Beringen. With a private entrance and large windows that provide plenty of natural light and excellent visibility, this property attracts many passersby. Located along an approach road to the center of Beringen, you are assured of a constant stream of potential customers and visitors. The casco state offers you the freedom to furnish the space completely as you see fit, perfectly tailored to your business needs. Proximity to various amenities and ample parking make it not only comfortable for your customers and employees, but also an attractive investment opportunity due to its prominent location within walking distance of the center of Beringen.