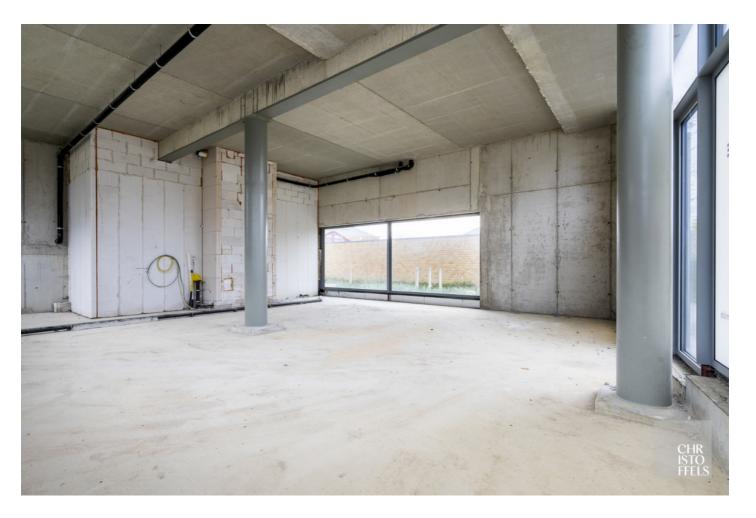

## Commercial space of 127 m<sup>2</sup> in residence B-Blocks in Beringen!

This shell office and service space is located on the ground floor of the prestigious residential tower residence B-Blocks. With a generous area of 127  $m^2$ , this space offers you the freedom to set up your business entirely as you wish, in an ideal location in the heart of Beringen.

This excellent commercial location is located on the corner of Koerselsesteenweg in Beringen. With a private entrance and large windows that provide plenty of natural light and excellent visibility, this property attracts many passersby. Located along an approach road to the center of Beringen, you are assured of a constant stream of potential customers and visitors. The casco state offers you the freedom to furnish the space completely as you see fit, perfectly tailored to your business needs. Proximity to various amenities and ample parking make it not only comfortable for your customers and employees, but also an attractive investment opportunity due to its prominent location within walking distance of the center of Beringen.