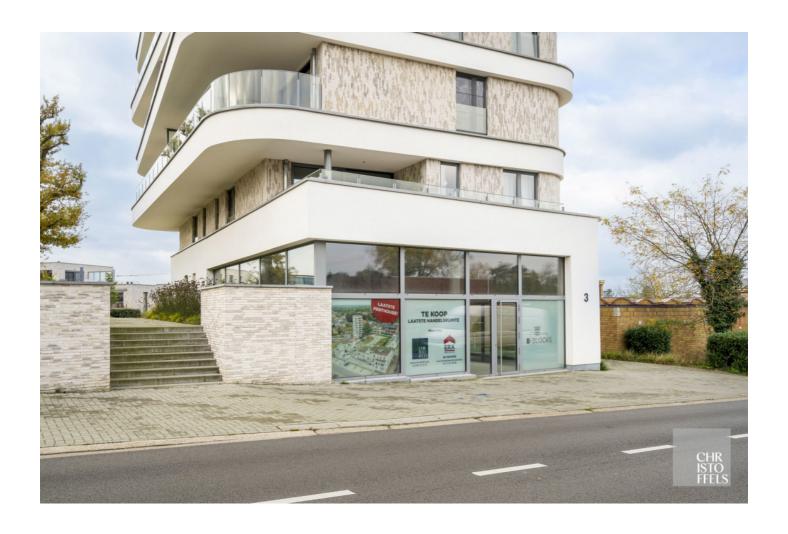

## Commercial space of 127 m<sup>2</sup> in residence B-Blocks in Beringen!

This shell office and service space is located on the ground floor of the prestigious residential tower residence B-Blocks. With a generous area of 127  $m^2$ , this space offers you the freedom to set up your business entirely as you wish, in an ideal location in the heart of Beringen.

This excellent commercial location is located on the corner of Koerselsesteenweg in Beringen. With a private entrance and large windows that provide plenty of natural light and excellent visibility, this property attracts many passersby. Located along an approach road to the center of Beringen, you are assured of a constant stream of potential customers and visitors. The casco state offers you the freedom to furnish the space completely as you see fit, perfectly tailored to your business needs. Proximity to various amenities and ample parking make it not only comfortable for your customers and employees, but also an attractive investment opportunity due to its prominent location within walking distance of the center of Beringen.