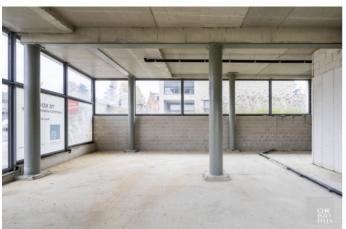

## Commercial space of 127 m<sup>2</sup> in residence B-Blocks in Beringen!

This shell office and service space is located on the ground floor of the prestigious residential tower residence B-Blocks. With a generous area of 127  $m^2$ , this space offers you the freedom to set up your business entirely as you wish, in an ideal location in the heart of Beringen.

This excellent commercial location is located on the corner of Koerselsesteenweg in Beringen. With a private entrance and large windows that provide plenty of natural light and excellent visibility, this property attracts many passersby. Located along an approach road to the center of Beringen, you are assured of a constant stream of potential customers and visitors. The casco state offers you the freedom to furnish the space completely as you see fit, perfectly tailored to your business needs. Proximity to various amenities and ample parking make it not only comfortable for your customers and employees, but also an attractive investment opportunity due to its prominent location within walking distance of the center of Beringen.