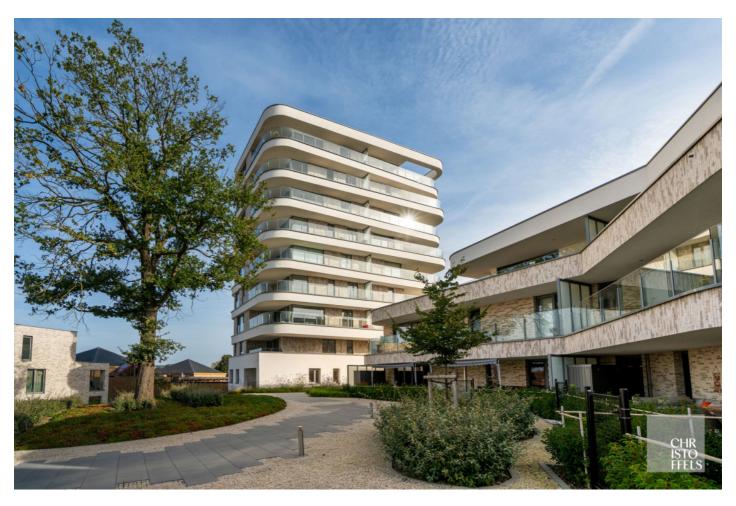

## Commercial space of 127 m<sup>2</sup> in residence B-Blocks in Beringen!

This shell office and service space is located on the ground floor of the prestigious residential tower residence B-Blocks. With a generous area of 127  $m^2$ , this space offers you the freedom to set up your business entirely as you wish, in an ideal location in the heart of Beringen.