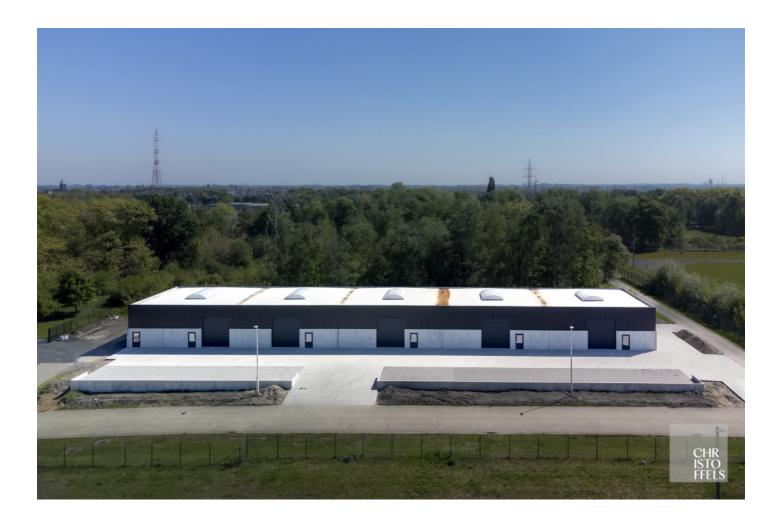

Koolmijnlaan 3 - A, 3650 Dilsen-Stokkem

In the dynamic Dorlix business park, 17 high-quality SME units have been developed amidst a beautiful architecture with green zones and water features. The complex is ideal for entrepreneurs looking for quality work or storage space who value a prime location with charisma.

SME unit 10, located in business park "Dorlix", is located to the east of Hasselt on the connecting road between Hasselt and Diepenbeek (adjacent to the SME zone Pietelbeek).

The unit is delivered casco including concrete floor and exterior joinery Automatic sectional door: +/- 4m x 4m Clear height: 8m Property tax payable by the tenant Lease subject to VAT Completion scheduled for April 2024 Two parking spaces in front of the door Each unit has its own entrance door