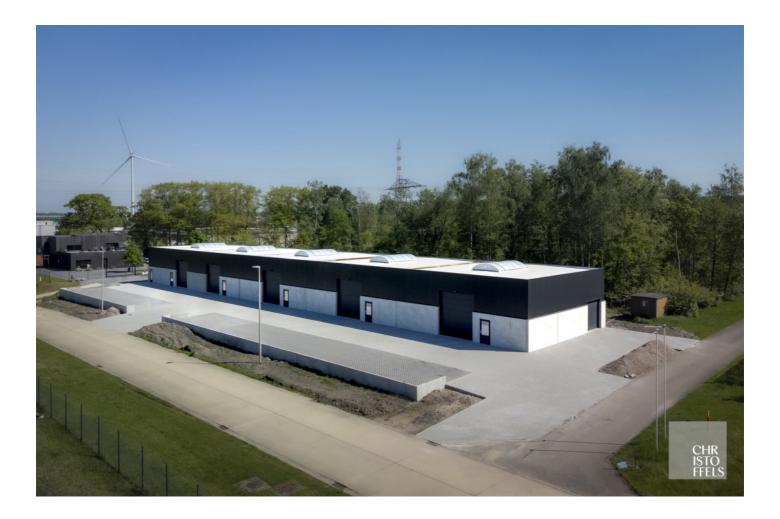

Koolmijnlaan 3 - A, 3650 Dilsen-Stokkem

In the dynamic Dorlix business park, 17 high-quality SME units have been developed amidst a beautiful architecture with green zones and water features. The complex is ideal for entrepreneurs looking for quality work or storage space who value a prime location with charisma.

SME unit 10, located in business park "Dorlix", is located to the east of Hasselt on the connecting road between Hasselt and Diepenbeek (adjacent to the SME zone Pietelbeek).

The unit is delivered casco including concrete floor and exterior joinery Automatic sectional door: +/- 4m x 4m Clear height: 8m Property tax payable by the tenant Lease subject to VAT Completion scheduled for April 2024 Two parking spaces in front of the door Each unit has its own entrance door