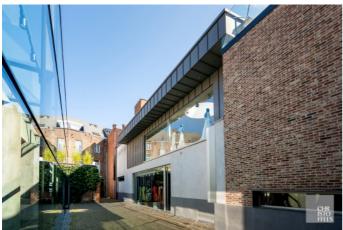

This property of approx. 629 sqm, spread over several floors, offers various commercial opportunities:

- Ground floor (approx. 286m<sup>2</sup>): spacious retail space with a mix of authentic and modern elements, plus a side courtyard for natural light.
- 1st floor (approx. 253 m<sup>2</sup>): suitable for additional retail space, office or storage.
- 2nd floor (approx. 64 sqm): perfect for a private office or additional showroom.
- 3rd floor (approx. 25 m<sup>2</sup>): versatile space.