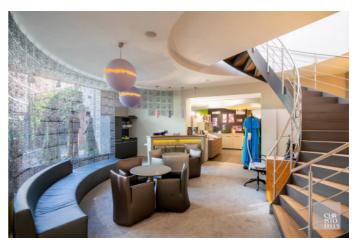

Havermarkt 29, 3500 Hasselt

Located at the lively Havermarkt in Hasselt, this retail space offers excellent visibility and accessibility, where front door parking is still possible. The Havermarkt attracts many visitors daily due to its various stores and eateries. This property is distinguished by its unique blend of authentic elements and modern finishes, with classic details such as ornate facades and high ceilings combined with clean lines and contemporary materials.

This property of approx. 629 sqm, spread over several floors, offers various commercial opportunities:

- Ground floor (approx. 286m<sup>2</sup>): spacious retail space with a mix of authentic and modern elements, plus a side courtyard for natural light.
- 1st floor (approx. 253 m<sup>2</sup>): suitable for additional retail space, office or storage.
- 2nd floor (approx. 64 sqm): perfect for a private office or additional showroom.
- 3rd floor (approx. 25 m<sup>2</sup>): versatile space.

This commercial property offers not only a prime location and ample layout possibilities, but also an architectural added value that unites both the old and the new. It is a unique opportunity to acquire a retail space that is both functionally and visually impressive.