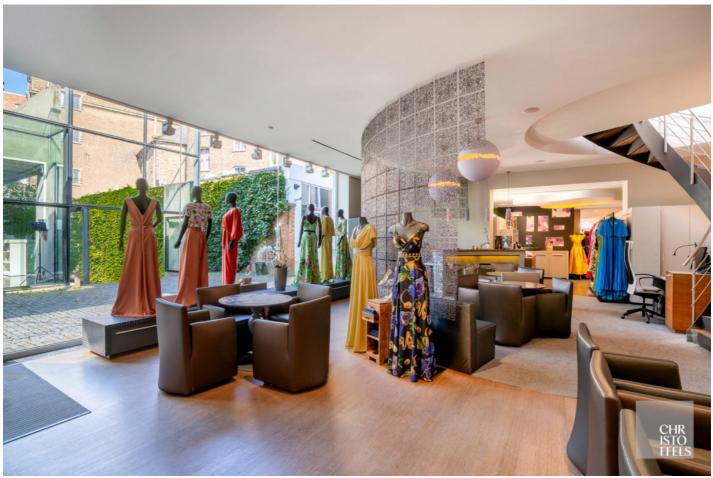

Havermarkt 29, 3500 Hasselt

Located at the lively Havermarkt in Hasselt, this retail space offers excellent visibility and accessibility, where front door parking is still possible. The Havermarkt attracts many visitors daily due to its various stores and eateries. This property is distinguished by its unique blend of authentic elements and modern finishes, with classic details such as ornate facades and high ceilings combined with clean lines and contemporary materials.

This property of approx. 629 sqm, spread over several floors, offers various commercial opportunities:

- Ground floor (approx. 286m<sup>2</sup>): spacious retail space with a mix of authentic and modern elements, plus a side courtyard for natural light.
- 1st floor (approx. 253 m<sup>2</sup>): suitable for additional retail space, office or storage.
- 2nd floor (approx. 64 sqm): perfect for a private office or additional showroom.
- 3rd floor (approx. 25 m<sup>2</sup>): versatile space.

This commercial property offers not only a prime location and ample layout possibilities, but also an architectural added value that unites both the old and the new. It is a unique opportunity to acquire a retail space that is both functionally and visually impressive.