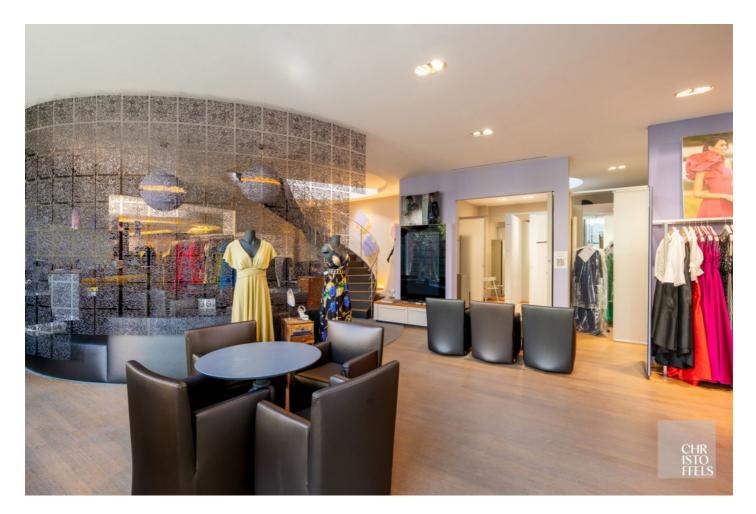

Havermarkt 29, 3500 Hasselt

Located at the lively Havermarkt in Hasselt, this retail space offers excellent visibility and accessibility, where front door parking is still possible. The Havermarkt attracts many visitors daily due to its various stores and eateries. This property is distinguished by its unique blend of authentic elements and modern finishes, with classic details such as ornate facades and high ceilings combined with clean lines and contemporary materials.

This property of approx. 629 sqm, spread over several floors, offers various commercial opportunities:

- Ground floor (approx. 286m<sup>2</sup>): spacious retail space with a mix of authentic and modern elements, plus a side courtyard for natural light.
- 1st floor (approx. 253 m<sup>2</sup>): suitable for additional retail space, office or storage.
- 2nd floor (approx. 64 sqm): perfect for a private office or additional showroom.
- 3rd floor (approx. 25 m<sup>2</sup>): versatile space.

This commercial property offers not only a prime location and ample layout possibilities, but also an architectural added value that unites both the old and the new. It is a unique opportunity to acquire a retail space that is both functionally and visually impressive.