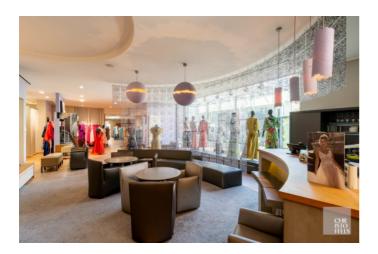

This property of approx. 629 sqm, spread over several floors, offers various commercial opportunities:

- Ground floor (approx. 286m<sup>2</sup>): spacious retail space with a mix of authentic and modern elements, plus a side courtyard for natural light.
- 1st floor (approx. 253 m<sup>2</sup>): suitable for additional retail space, office or storage.
- 2nd floor (approx. 64 sqm): perfect for a private office or additional showroom.
- 3rd floor (approx. 25 m<sup>2</sup>): versatile space.