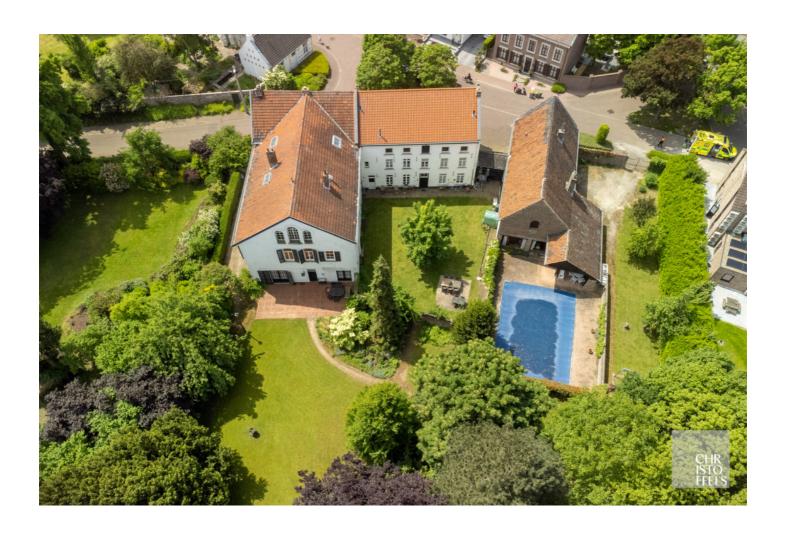

# Monumental mansion (719m<sup>2</sup>) with exceptional park garden of 3,381m<sup>2</sup>

Kluisstraat 14, 3620 Lanaken

## Monumental mansion (719m<sup>2</sup>) with exceptional park garden of 3,381m<sup>2</sup>

This unique historic property is located by the canal and close to the Dutch border. The park garden with centuries-old trees and its charming character make this building an idyllic retreat. There are several atmospheric living areas with high ceilings and valuable floor finishes, a vaulted marl cellar and no fewer than 8 bedrooms, 4 bathrooms and an attic yet to be converted.

The garage house, accessible from the rear, provides space for three cars and has a bicycle shed. The landscaped garden, designed as a park garden, also includes a spacious terrace.