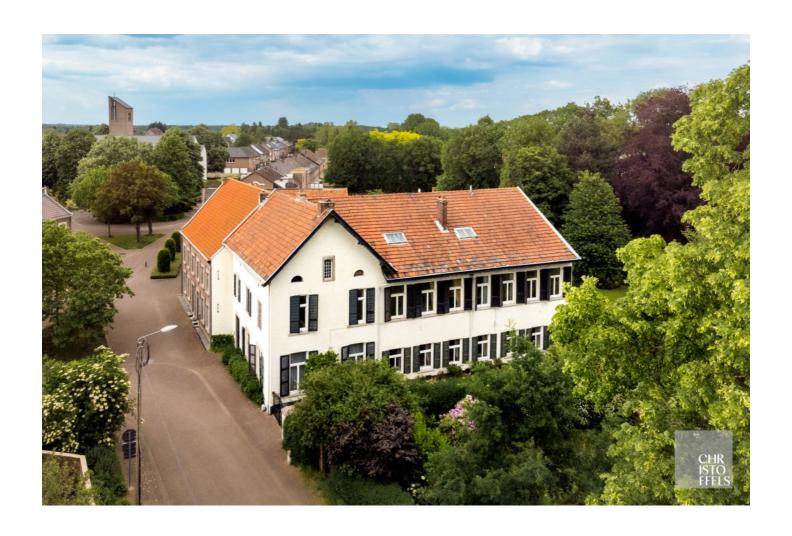

# Monumental mansion (719m<sup>2</sup>) with exceptional park garden of 3,381m<sup>2</sup>

Kluisstraat 14, 3620 Lanaken

## Monumental mansion (719m<sup>2</sup>) with exceptional park garden of 3,381m<sup>2</sup>

This unique historic property is located by the canal and close to the Dutch border. The park garden with centuries-old trees and its charming character make this building an idyllic retreat. There are several atmospheric living areas with high ceilings and valuable floor finishes, a vaulted marl cellar and no fewer than 8 bedrooms, 4 bathrooms and an attic yet to be converted.

#### LAYOUT:

On the ground floor there is a spacious entrance hall with guest toilet, a separate dining room with wood burner, a library with also a wood burner, a sitting room with wood burner, an installed kitchen with dining area, a pantry, a study, a second toilet and a laundry room.

The first floor has six bedrooms and four bathrooms. Accessible via a fixed staircase, the second floor serves as a hobby room with two additional bedrooms and an attic space.

The entire house includes a historic vaulted marl cellar, the floor of which is lined with baked clinkers. The basement houses the central heating system, several storage rooms and a wine cellar.

The garage house, accessible from the rear, provides space for three cars and has a bicycle shed. The landscaped garden, designed as a park garden, also includes a spacious terrace.

#### FINISHING:

The floors are finished in blue stone, parquet and carpet.