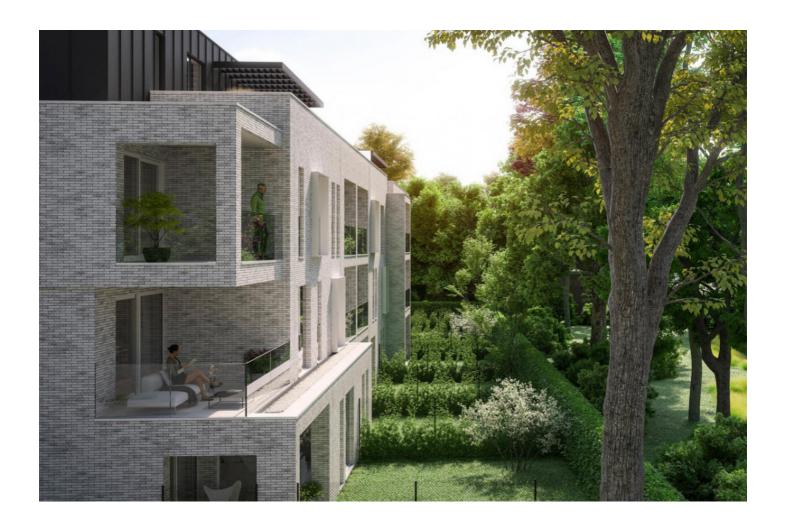

## Exclusive living in Genk, villa flats with a park garden

Residence Park Lowis offers 20 exclusive flats near the lively city centre of Genk. In the middle of a park garden, you can enjoy panoramic views of the greenery in peace. This new-build residence will be built next to the well-known doctor's villa, a statement of style and elegance. With great attention to large windows and generous open spaces, there will be no lack of space. With floor areas ranging from 86 to  $217m^2$  and 1, 2 or 3 bedrooms, there is something for everyone. Each flat also has a terrace of 13 to  $85m^2$ . The ground floor flats also benefit from a garden of at least  $55m^2$ . The building also has an underground car park exclusively for residents. Each flat has the possibility of purchasing a parking space. There is also a bicycle shed and storage facilities in the car park. Finally, Park Lowis residence gives you complete freedom. With extraordinary, spacious possibilities to choose the stylish and luxurious interior of your preference. Would you like help with the design? At your request, we can create a design to suit your needs.

#### **GARDEN FLAT**

In Park Lowis there are 6 garden flats on the ground floor, which are unique because of their terraces of at least  $13m^2$  and the green city garden with a surface area of between  $57m^2$  and  $81m^2$ . The layout of these flats is characterised by a separate entrance hall, a spacious living area with an open kitchen, a storage room, bathroom and separate toilet. They are all available as 2-bedroom flats. The terrace and garden are adjacent to the living area and are south-west facing with afternoon and evening sun.