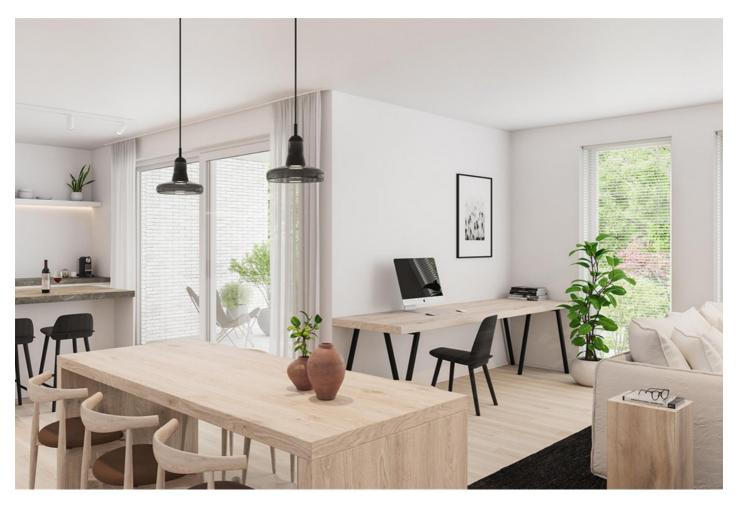

On the garden floor there is the living room with open kitchen with storage room, sitting and dining area. The large windows give access to the south-west facing private garden of  $81m^2$ .

| M | ICI | ШΙ | INI | C |
|---|-----|----|-----|---|
|   |     |    |     |   |

The finishing of the flat is included, but can still be completed according to your own wishes and budget.

The planned layout, materialisation and colours can be customised in consultation with the interior designer.