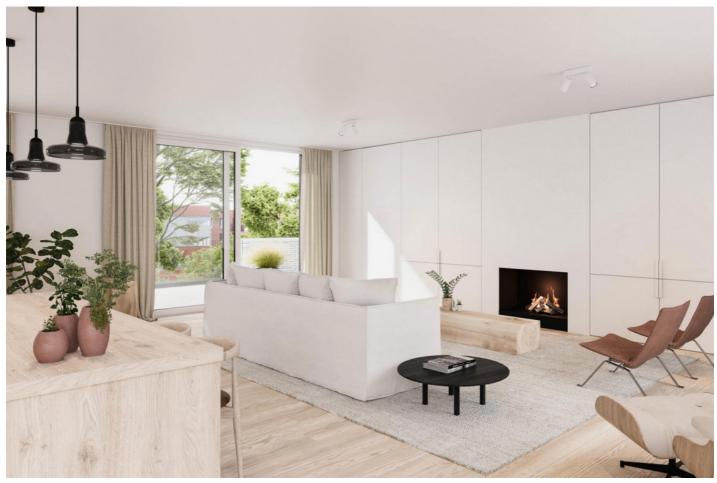

On the garden floor there is the living room with open kitchen with storage room, sitting and dining area. The large windows give access to the south-west facing private garden of  $81m^2$ .

| M | ICI | ШΙ | INI | C |
|---|-----|----|-----|---|
|   |     |    |     |   |

The finishing of the flat is included, but can still be completed according to your own wishes and budget.

The planned layout, materialisation and colours can be customised in consultation with the interior designer.