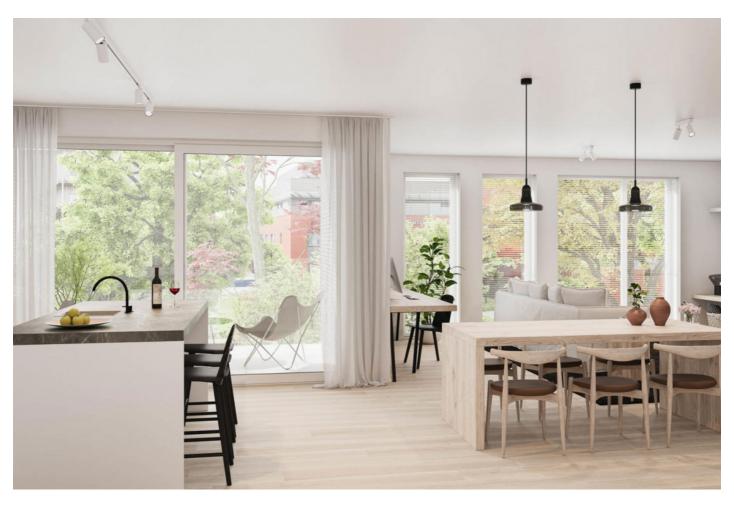

#### **GARDEN FLAT**

In Park Lowis there are 6 garden flats on the ground floor, which are unique because of their terraces of at least  $13m^2$  and the green city garden with a surface area of between  $57m^2$  and  $81m^2$ . The layout of these flats is characterised by a separate entrance hall, a spacious living area with an open kitchen, a storage room, bathroom and separate toilet. They are all available as 2-bedroom flats. The terrace and garden are adjacent to the living area and are south-west facing with afternoon and evening sun.

On the garden floor there is the living room with open kitchen with storage room, sitting and dining area. The large windows give access to the south-west facing private garden of  $81m^2$ .

| M | ICI | ШΙ | INI | C |
|---|-----|----|-----|---|
|   |     |    |     |   |