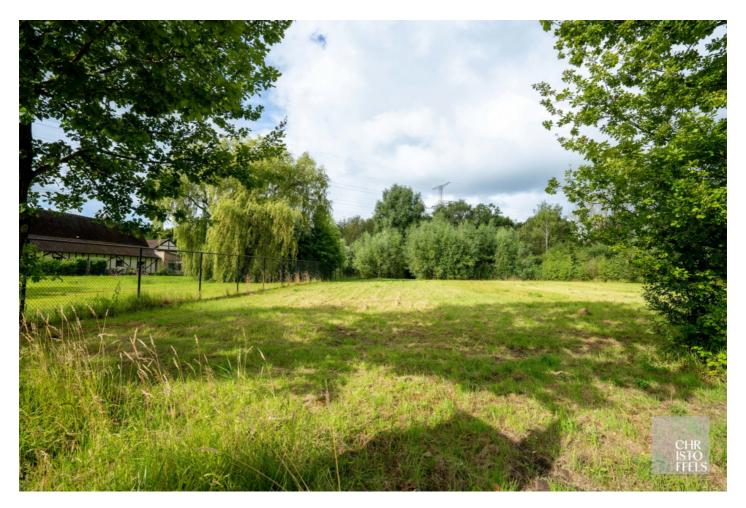

## Building plot of 1,218m<sup>2</sup> for detached building near Hasselt center!

Building plot of 1,218m<sup>2</sup> suitable for the construction of a detached single-family house with up to two floors and an attic. The back of the plot offers a green and expansive view, which makes this building plot exclusive!