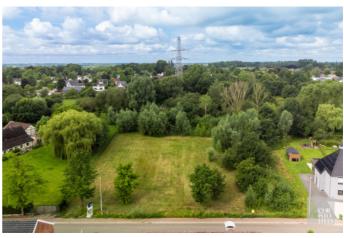

## Building plot of 1,218m<sup>2</sup> for detached building near Hasselt center!

Building plot of 1,218m<sup>2</sup> suitable for the construction of a detached single-family house with up to two floors and an attic. The back of the plot offers a green and expansive view, which makes this building plot exclusive!

## **Technical information**

plot size 1.218 m<sup>2</sup>

garden orientation south west

**p-score** a

o-level not located in flood area