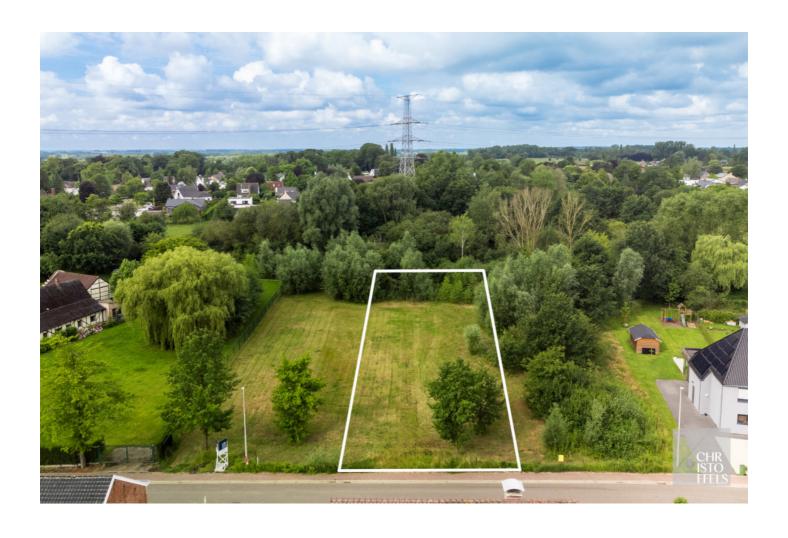

## Building plot of 1,218m<sup>2</sup> for detached building near Hasselt center!

Building plot of 1,218m<sup>2</sup> suitable for the construction of a detached single-family house with up to two floors and an attic. The back of the plot offers a green and expansive view, which makes this building plot exclusive!

## **Technical information**

plot size 1.218 m<sup>2</sup>

garden orientation south west

**p-score** a

o-level not located in flood area