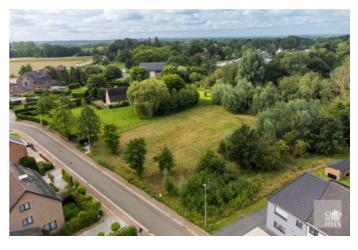

## Building plot of 1,218m<sup>2</sup> for detached building near Hasselt center!

Building plot of 1,218m<sup>2</sup> suitable for the construction of a detached single-family house with up to two floors and an attic. The back of the plot offers a green and expansive view, which makes this building plot exclusive!

## **Technical information**

plot size 1.218 m<sup>2</sup>

garden orientation south west

**p-score** a

o-level not located in flood area