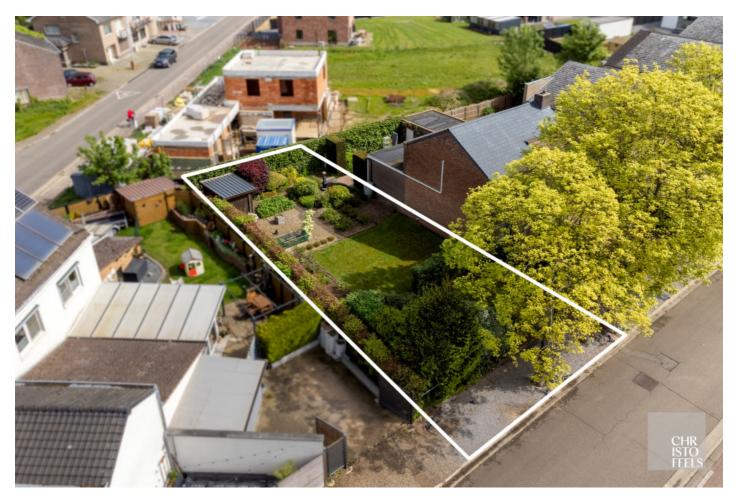

# Building plot (285m<sup>2</sup>) for a semidetached building in Rekem!

Hilarion Thanslaan , 3620 Lanaken

## Building plot (285m<sup>2</sup>) for a semidetached building in Rekem!

This 285 m<sup>2</sup> building plot is located in Rekem (Lanaken), 15 minutes from Maastricht. The plot is suitable for a semi-detached building and has a northern orientation. This plot is not in a BPA, RUP or allotment. It is residential land according to the original Limburg Maasland Regional Plan.

#### **BUILDING PLOT DIMENSIONS:**

Plot width: approx. 12m Plot depth: approx. 23.56m