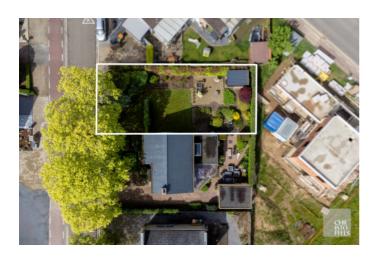

## Building plot (285m<sup>2</sup>) for a semidetached building in Rekem!

This 285 m<sup>2</sup> building plot is located in Rekem (Lanaken), 15 minutes from Maastricht. The plot is suitable for a semi-detached building and has a northern orientation. This plot is not in a BPA, RUP or allotment. It is residential land according to the original Limburg Maasland Regional Plan.

#### **BUILDING PLOT DIMENSIONS:**

Plot width: approx. 12m Plot depth: approx. 23.56m

### **Technical information**

**plot size** 285 m<sup>2</sup>

garden orientation north

**p-score** a

o-level not located in flood area