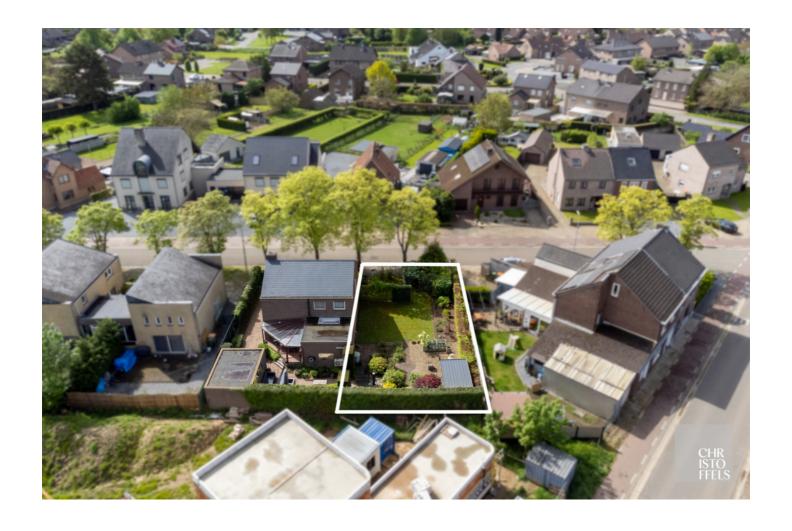

# Building plot (285m<sup>2</sup>) for a semidetached building in Rekem!

Hilarion Thanslaan , 3620 Lanaken

## Building plot (285m<sup>2</sup>) for a semidetached building in Rekem!

This 285 m<sup>2</sup> building plot is located in Rekem (Lanaken), 15 minutes from Maastricht. The plot is suitable for a semi-detached building and has a northern orientation. This plot is not in a BPA, RUP or allotment. It is residential land according to the original Limburg Maasland Regional Plan.

#### **BUILDING PLOT DIMENSIONS:**

Plot width: approx. 12m Plot depth: approx. 23.56m