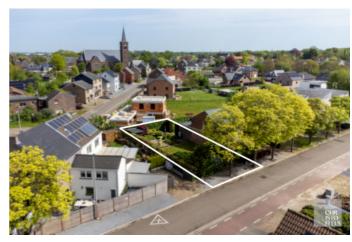

# Building plot (285m<sup>2</sup>) for a semidetached building in Rekem!

Hilarion Thanslaan , 3620 Lanaken

## Building plot (285m<sup>2</sup>) for a semidetached building in Rekem!

This 285 m<sup>2</sup> building plot is located in Rekem (Lanaken), 15 minutes from Maastricht. The plot is suitable for a semi-detached building and has a northern orientation. This plot is not in a BPA, RUP or allotment. It is residential land according to the original Limburg Maasland Regional Plan.