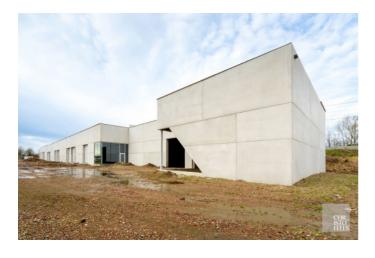

Diepenbekerweg 70 - E, 3500 Hasselt

*In the dynamic Dorlix business park, 17 high-quality SME units have been developed amidst a* beautiful architecture with green zones and water features. The complex is ideal for entrepreneurs looking for quality work or storage space who value a prime location with charisma.

SME unit 10, located in business park "Dorlix", is located to the east of Hasselt on the connecting road between Hasselt and Diepenbeek (adjacent to the SME zone Pietelbeek).

The unit is delivered casco including concrete floor and exterior joinery

Automatic sectional door: +/- 4m x 4m

Clear height: 8m

Property tax payable by the tenant

Lease subject to VAT

Completion scheduled for April 2024

Two parking spaces in front of the door

Each unit has its own entrance door