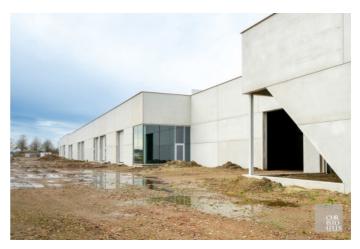

Diepenbekerweg 70 - E, 3500 Hasselt

*In the dynamic Dorlix business park, 17 high-quality SME units have been developed amidst a* beautiful architecture with green zones and water features. The complex is ideal for entrepreneurs looking for quality work or storage space who value a prime location with charisma.

SME unit 10, located in business park "Dorlix", is located to the east of Hasselt on the connecting road between Hasselt and Diepenbeek (adjacent to the SME zone Pietelbeek).

The unit is delivered casco including concrete floor and exterior joinery

Automatic sectional door: +/- 4m x 4m

Clear height: 8m

Property tax payable by the tenant

Lease subject to VAT

Completion scheduled for April 2024

Two parking spaces in front of the door

Each unit has its own entrance door