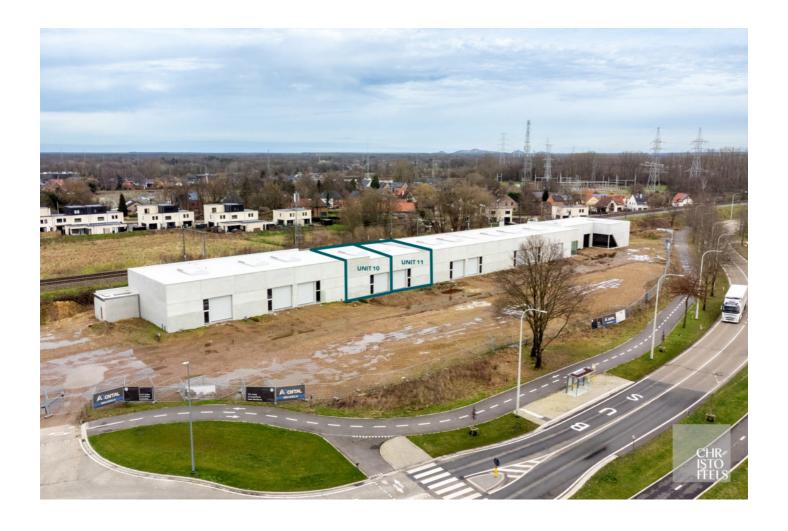

Diepenbekerweg 70 - E, 3500 Hasselt

*In the dynamic Dorlix business park, 17 high-quality SME units have been developed amidst a* beautiful architecture with green zones and water features. The complex is ideal for entrepreneurs looking for quality work or storage space who value a prime location with charisma.

SME unit 10, located in business park "Dorlix", is located to the east of Hasselt on the connecting road between Hasselt and Diepenbeek (adjacent to the SME zone Pietelbeek).

The unit is delivered casco including concrete floor and exterior joinery