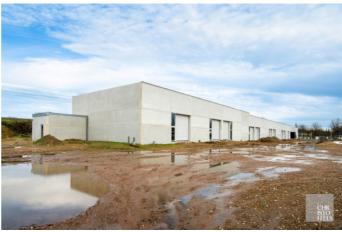

SME unit 10, located in business park "Dorlix", is located to the east of Hasselt on the connecting road between Hasselt and Diepenbeek (adjacent to the SME zone Pietelbeek).

The unit is delivered casco including concrete floor and exterior joinery

Automatic sectional door: +/- 4m x 4m

Clear height: 8m

Property tax payable by the tenant

Lease subject to VAT

Completion scheduled for April 2024

Two parking spaces in front of the door

Each unit has its own entrance door