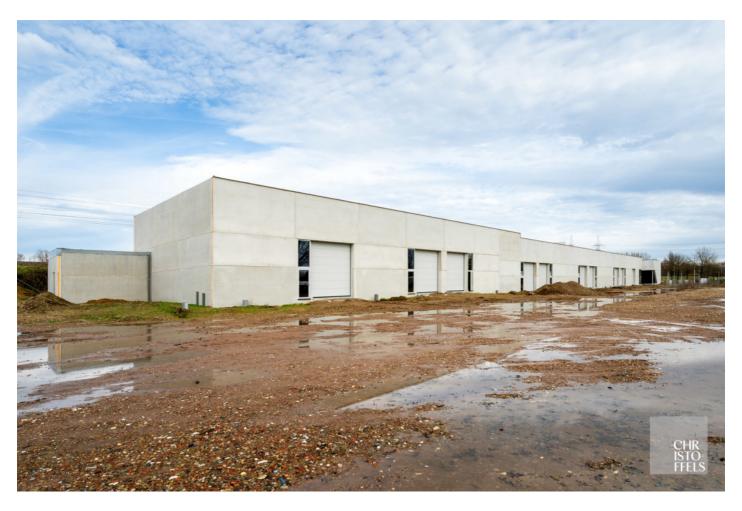

SME unit 10, located in business park "Dorlix", is located to the east of Hasselt on the connecting road between Hasselt and Diepenbeek (adjacent to the SME zone Pietelbeek).

The unit is delivered casco including concrete floor and exterior joinery

Automatic sectional door: +/- 4m x 4m

Clear height: 8m

Property tax payable by the tenant

Lease subject to VAT

Completion scheduled for April 2024

Two parking spaces in front of the door

Each unit has its own entrance door