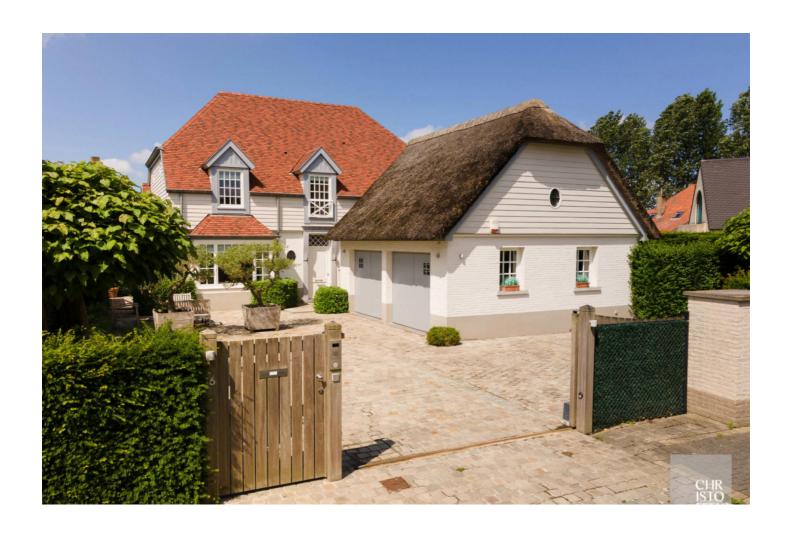

### Charming villa in the polders of Knokke!

This villa (263m<sup>2</sup>) is situated on an east facing plot of 683m<sup>2</sup>, in a villa district of Knokke! The villa has 5 bedrooms, 4 bathrooms and a garage for 2 vehicles. The finish is luxurious with parquet floors, fitted wardrobes and a high quality finish.

### **CLASSIFICATION:**

On the ground floor there is an entrance hall with guest toilet and cloakroom, followed by a separate office, the living room with sitting area and study area with parquet floors and the kitchen with breakfast corner. Furthermore, there is a double integral garage with automatic gates.

The first floor comprises a nighthall, 4 bedrooms with en suite bathrooms and a 5th bedroom, currently used as a sitting room

The eastern garden is fully fenced and landscaped, with automatic gate, covered terrace and sun terrace.