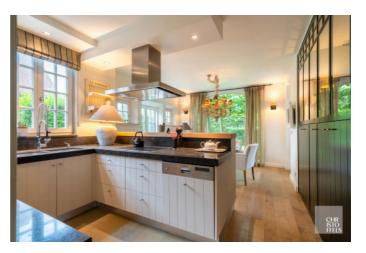

### **CLASSIFICATION:**

On the ground floor there is an entrance hall with guest toilet and cloakroom, followed by a separate office, the living room with sitting area and study area with parquet floors and the kitchen with breakfast corner. Furthermore, there is a double integral garage with automatic gates.

### FINISHING:

The kitchen is luxuriously fitted with a natural stone worktop, hob with extractor fan, oven, dishwasher and double sink.

The bathroom in the master bedroom has a duo bath, walk-in shower, double washbasin integrated into the furniture and a toilet.