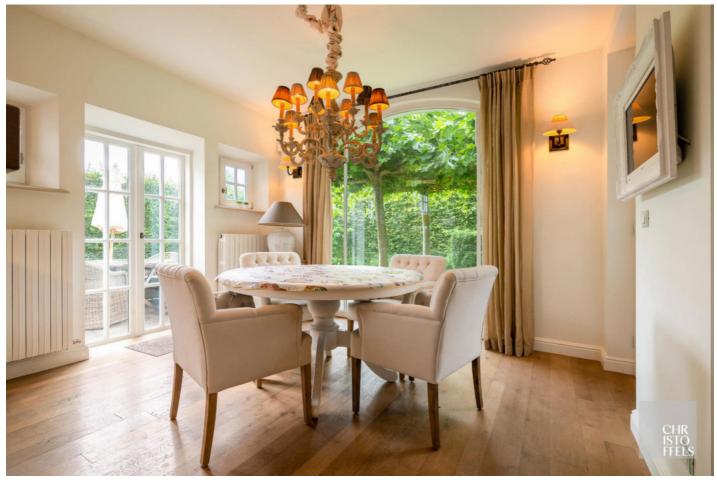

### **CLASSIFICATION:**

On the ground floor there is an entrance hall with guest toilet and cloakroom, followed by a separate office, the living room with sitting area and study area with parquet floors and the kitchen with breakfast corner. Furthermore, there is a double integral garage with automatic gates.

The first floor comprises a nighthall, 4 bedrooms with en suite bathrooms and a 5th bedroom, currently used as a sitting room

The eastern garden is fully fenced and landscaped, with automatic gate, covered terrace and sun terrace.