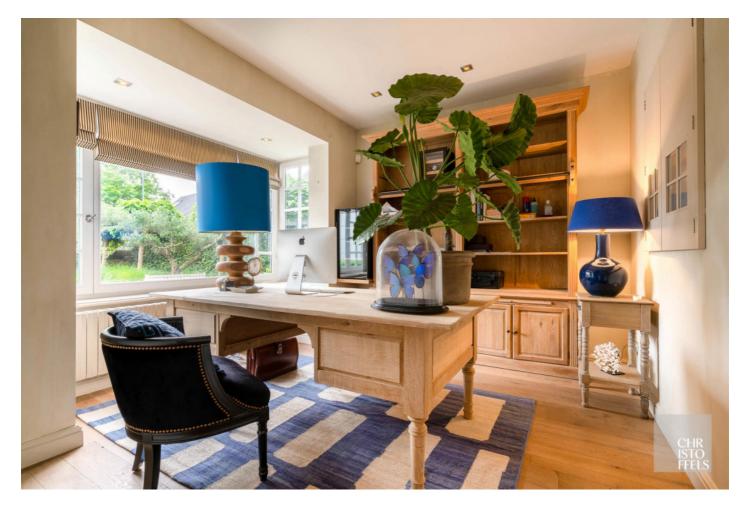

### **CLASSIFICATION:**

On the ground floor there is an entrance hall with guest toilet and cloakroom, followed by a separate office, the living room with sitting area and study area with parquet floors and the kitchen with breakfast corner. Furthermore, there is a double integral garage with automatic gates.