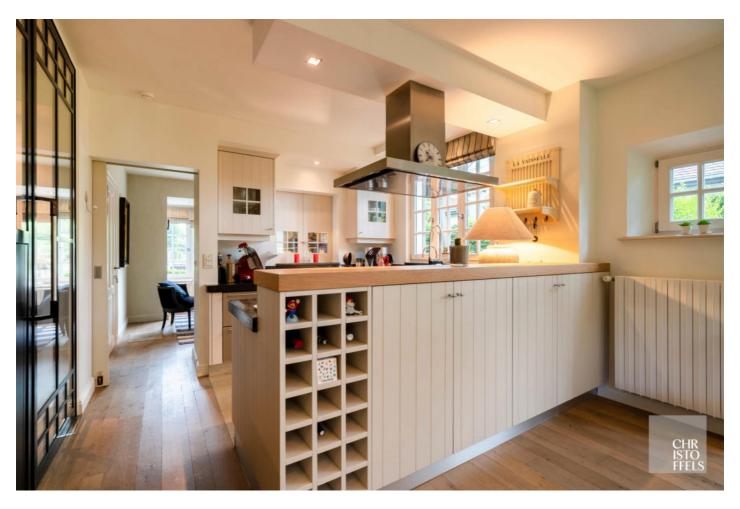

### **CLASSIFICATION:**

On the ground floor there is an entrance hall with guest toilet and cloakroom, followed by a separate office, the living room with sitting area and study area with parquet floors and the kitchen with breakfast corner. Furthermore, there is a double integral garage with automatic gates.

### FINISHING:

The kitchen is luxuriously fitted with a natural stone worktop, hob with extractor fan, oven, dishwasher and double sink.

The bathroom in the master bedroom has a duo bath, walk-in shower, double washbasin integrated into the furniture and a toilet.