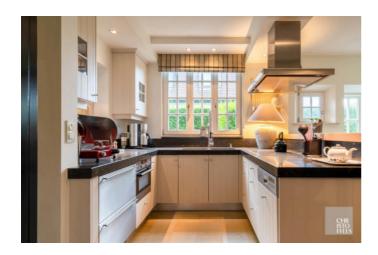

### **CLASSIFICATION:**

On the ground floor there is an entrance hall with guest toilet and cloakroom, followed by a separate office, the living room with sitting area and study area with parquet floors and the kitchen with breakfast corner. Furthermore, there is a double integral garage with automatic gates.

### FINISHING:

The kitchen is luxuriously fitted with a natural stone worktop, hob with extractor fan, oven, dishwasher and double sink.

The bathroom in the master bedroom has a duo bath, walk-in shower, double washbasin integrated into the furniture and a toilet.