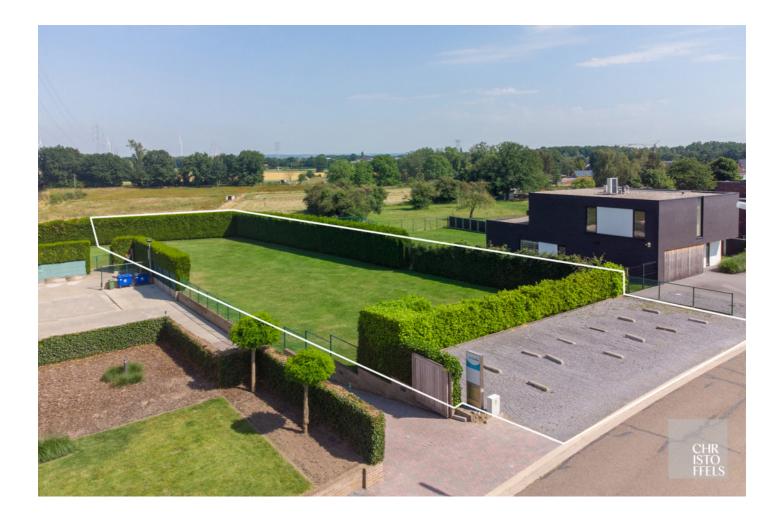

## Quietly located building plot for open construction (1,497m<sup>2</sup>)!

The building plot of 1,497m<sup>2</sup> is suitable for open development and is quietly located in the rural surroundings of Gellik. The plot enjoys an eastern exposure and is also centrally located with the border of the Netherlands just a stone's throw away.

DIMENSIONS BUILDING PLOT: Plot width: approx 20m Plot depth: approx 75

BUILDING REGULATIONS:

- 17m depth ground floor
- 12m depth on the first floor
- Keep a distance of 3m from the lateral plot boundaries (approx. 14m)
- Roof shape freely selectable