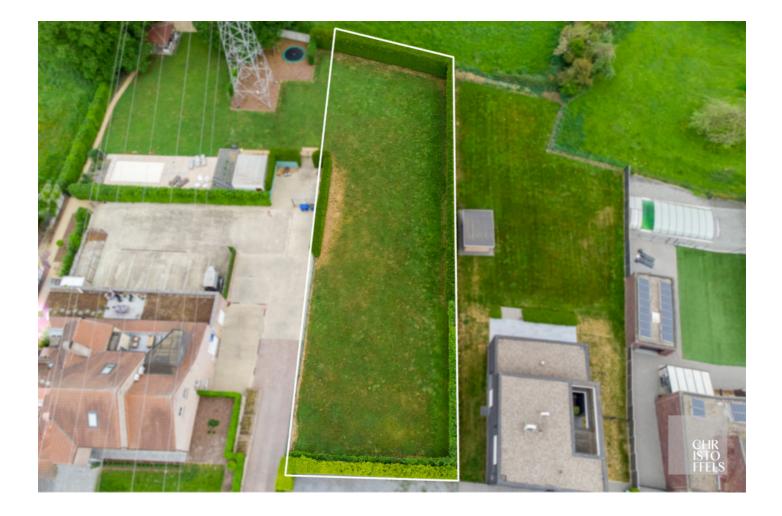

## Quietly located building plot for open construction (1,497m<sup>2</sup>)!

The building plot of 1,497m<sup>2</sup> is suitable for open development and is quietly located in the rural surroundings of Gellik. The plot enjoys an eastern exposure and is also centrally located with the border of the Netherlands just a stone's throw away.

DIMENSIONS BUILDING PLOT: Plot width: approx 20m Plot depth: approx 75

BUILDING REGULATIONS:

- 17m depth ground floor
- 12m depth on the first floor
- Keep a distance of 3m from the lateral plot boundaries (approx. 14m)
- Roof shape freely selectable