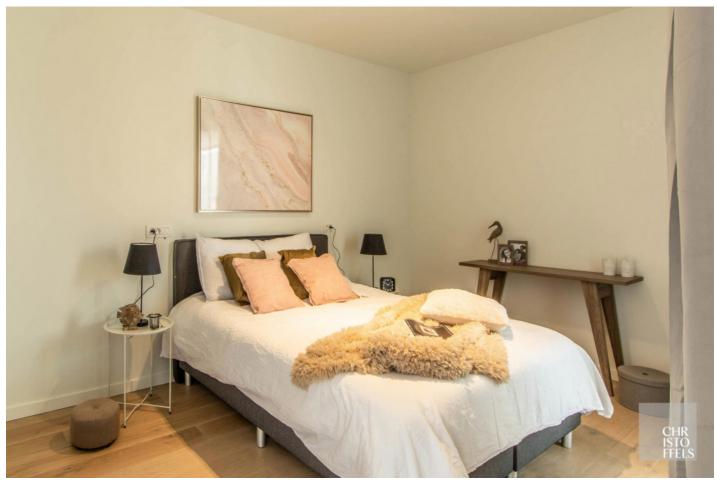

#### CLASSIFICATION:

Assistance apartment 3.02 is located on the third floor and is furnished with a living area with sitting area and open kitchen with access to the west terrace (14m<sup>2</sup>). Furthermore, there is a storage room, bedroom and bathroom. All rooms are fully wheelchair accessible.

In the basement there is a separate storage room No. 36 available.

The photos show an equipped test apartment.