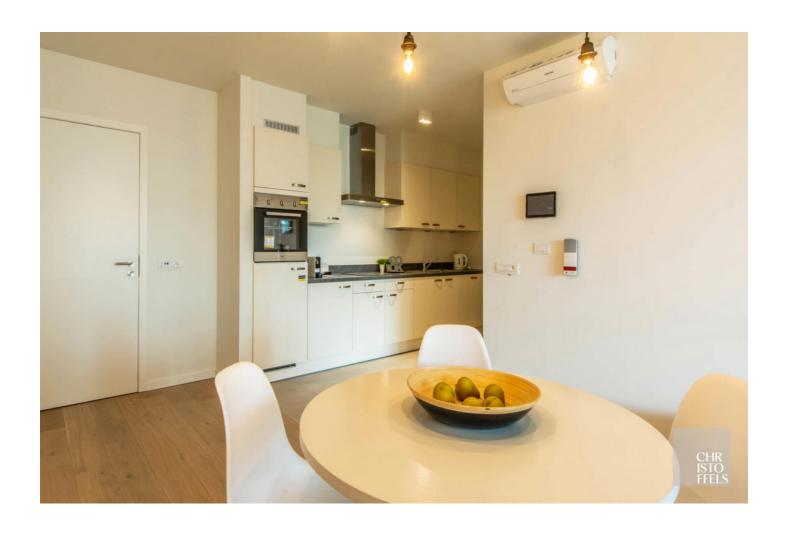

#### CLASSIFICATION:

Assistance apartment 3.02 is located on the third floor and is furnished with a living area with sitting area and open kitchen with access to the west terrace (14m<sup>2</sup>). Furthermore, there is a storage room, bedroom and bathroom. All rooms are fully wheelchair accessible.

#### FINISHING:

The kitchen is equipped with fridge, oven, hob, extractor, dishwasher and sink.

The bathroom is equipped with a shower, sink and a toilet.

- \* Return calculation, taking into account the following parameters:
- Own funds: 20% of the purchase price + purchase cost
- 80% of the purchase financed on 15 years with a fixed interest rate of 0.9% per year.
- Rent indexed annually
- Capital gain projection of 2% per year.
- Annual costs: 12% for new buildings (sale under VAT system) and 18% for existing properties (sale under registration fees system)