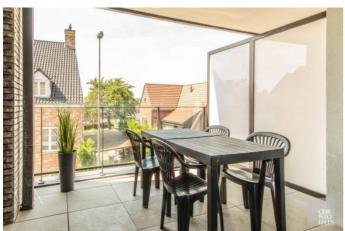

#### CLASSIFICATION:

Assistance apartment 3.02 is located on the third floor and is furnished with a living area with sitting area and open kitchen with access to the west terrace (14m<sup>2</sup>). Furthermore, there is a storage room, bedroom and bathroom. All rooms are fully wheelchair accessible.