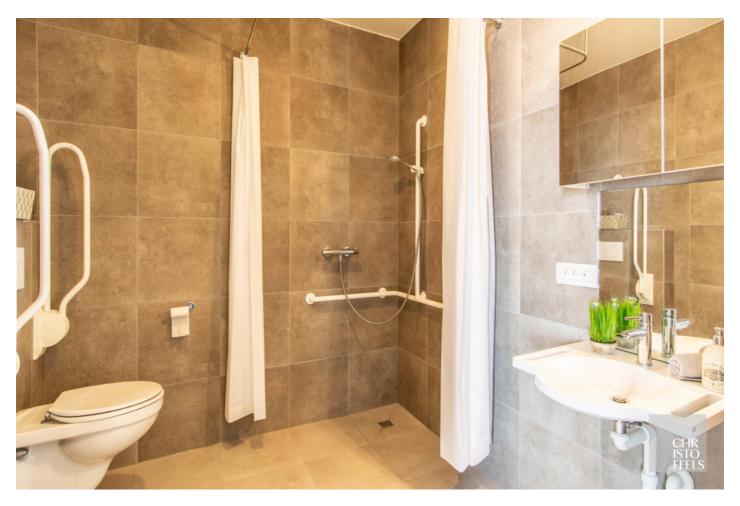

#### CLASSIFICATION:

Assistance apartment 3.02 is located on the third floor and is furnished with a living area with sitting area and open kitchen with access to the west terrace (14m<sup>2</sup>). Furthermore, there is a storage room, bedroom and bathroom. All rooms are fully wheelchair accessible.

#### FINISHING:

The kitchen is equipped with fridge, oven, hob, extractor, dishwasher and sink.

The bathroom is equipped with a shower, sink and a toilet.

- \* Return calculation, taking into account the following parameters:
- Own funds: 20% of the purchase price + purchase cost
- 80% of the purchase financed on 15 years with a fixed interest rate of 0.9% per year.
- Rent indexed annually
- Capital gain projection of 2% per year.
- Annual costs: 12% for new buildings (sale under VAT system) and 18% for existing properties (sale under registration fees system)