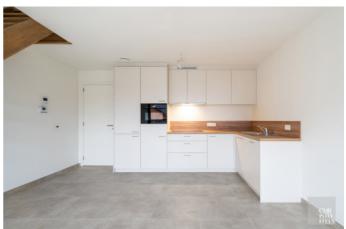

#### FINISHING:

The kitchens in the duplex apartments are equipped with quality Miele appliances including combination oven, dishwasher, built-in cooker hood, induction hob, a refrigerator and freezer.