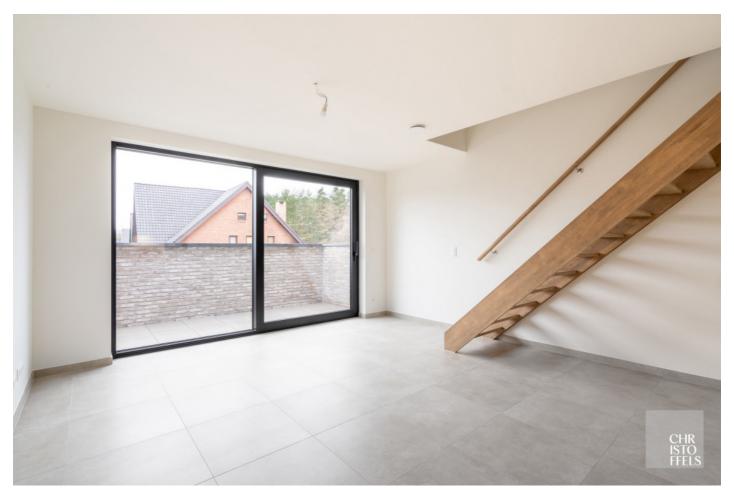

#### NDELING:

The duplex apartments all have an entrance hall, a guest toilet, an open living area with kitchen, a storage room with connections for washer and dryer, a first terrace, a staircase, a night hall, a bathroom, two bedrooms and a second terrace.