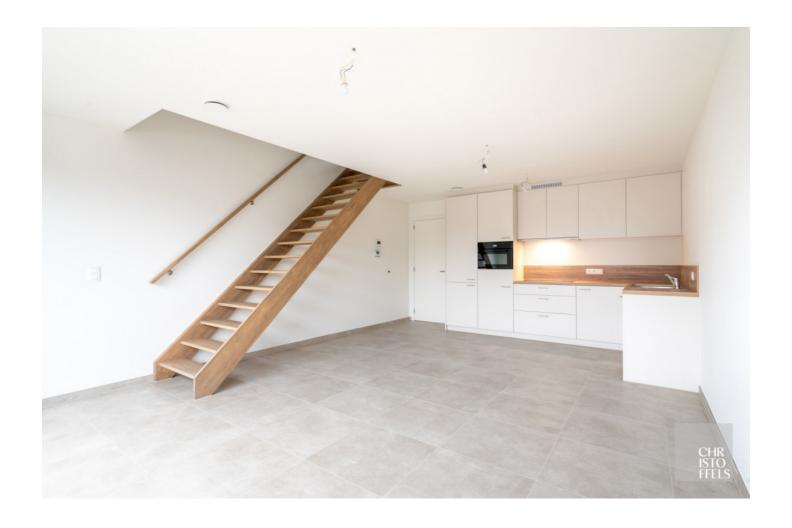

#### NDELING:

The duplex apartments all have an entrance hall, a guest toilet, an open living area with kitchen, a storage room with connections for washer and dryer, a first terrace, a staircase, a night hall, a bathroom, two bedrooms and a second terrace.

#### FINISHING:

The kitchens in the duplex apartments are equipped with quality Miele appliances including combination oven, dishwasher, built-in cooker hood, induction hob, a refrigerator and freezer.

The bathrooms in the duplex apartments feature a double sink integrated into the bathroom cabinet, a toilet and a shower.

The apartments are heated via heat pumps using underfloor heating.