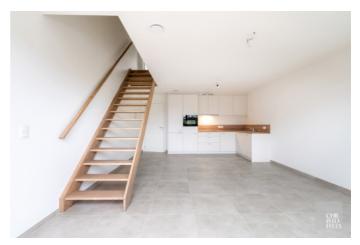

#### NDELING:

The duplex apartments all have an entrance hall, a guest toilet, an open living area with kitchen, a storage room with connections for washer and dryer, a first terrace, a staircase, a night hall, a bathroom, two bedrooms and a second terrace.