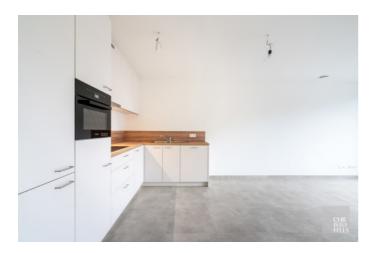

#### NDELING:

The duplex apartments all have an entrance hall, a guest toilet, an open living area with kitchen, a storage room with connections for washer and dryer, a first terrace, a staircase, a night hall, a bathroom, two bedrooms and a second terrace.

#### FINISHING:

The kitchens in the duplex apartments are equipped with quality Miele appliances including combination oven, dishwasher, built-in cooker hood, induction hob, a refrigerator and freezer.