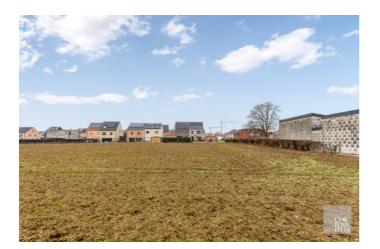

## Quietly located building plot for open construction of 1,559sqm!

This building plot has an area of 1,559 m<sup>2</sup> and is suitable for an open construction. The plot is located in Veldwezelt, a borough of Lanaken, just minutes from the centre of Lanaken and the border with the Netherlands.

LAYOUT:

Plot width in front: approx. 23m Parcel width behind: approx. 24.70m Plot depth on the left: approx. 66.48m

Building width is approx 14m (side boundary right 3m, side boundary right 6m) Building depth is 17m