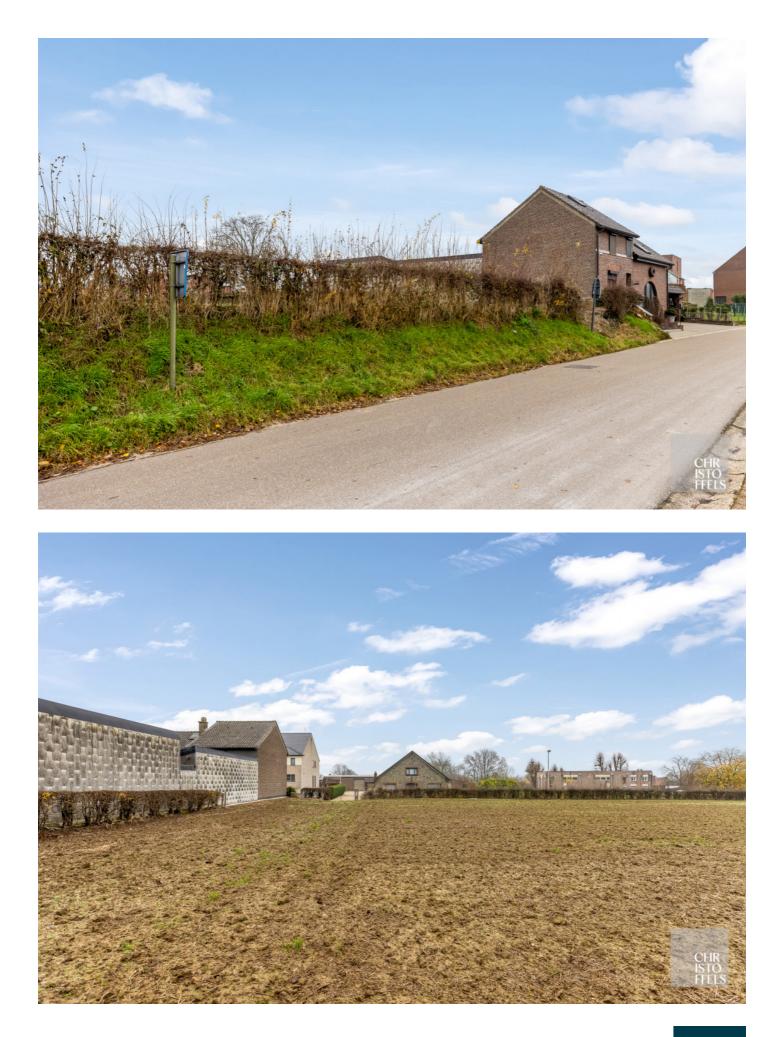

## Quietly located building plot for open construction of 1,559sqm!

This building plot has an area of 1,559 m<sup>2</sup> and is suitable for an open construction. The plot is located in Veldwezelt, a borough of Lanaken, just minutes from the centre of Lanaken and the border with the Netherlands.

LAYOUT:

Plot width in front: approx. 23m Parcel width behind: approx. 24.70m Plot depth on the left: approx. 66.48m

Building width is approx 14m (side boundary right 3m, side boundary right 6m) Building depth is 17m