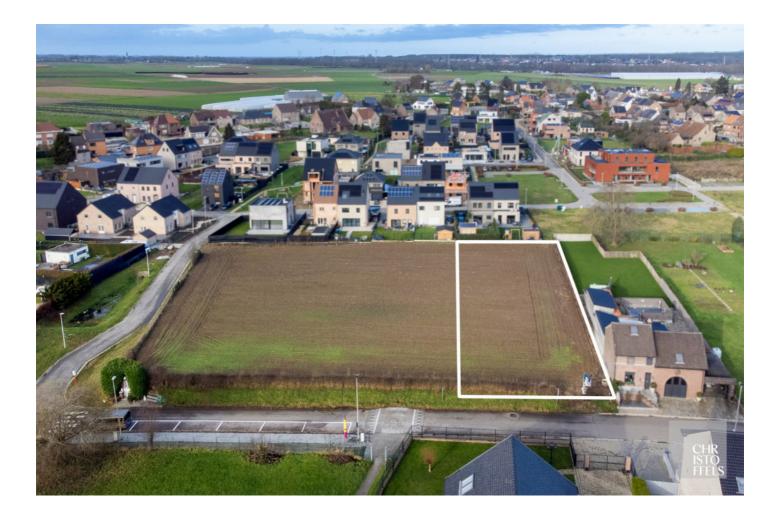

# Quietly located building plot for open construction of 1,559sqm!

Holtstraat 41, 3620 Lanaken

## Quietly located building plot for open construction of 1,559sqm!

This building plot has an area of 1,559 m<sup>2</sup> and is suitable for an open construction. The plot is located in Veldwezelt, a borough of Lanaken, just minutes from the centre of Lanaken and the border with the Netherlands.

LAYOUT:

Plot width in front: approx. 23m Parcel width behind: approx. 24.70m Plot depth on the left: approx. 66.48m

Building width is approx 14m (side boundary right 3m, side boundary right 6m) Building depth is 17m