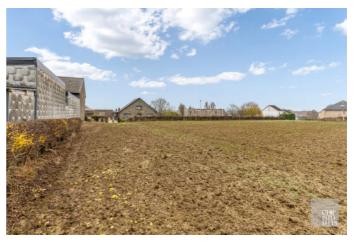

## Quietly located building plot for open construction of 1,559sqm!

This building plot has an area of 1,559 m<sup>2</sup> and is suitable for an open construction. The plot is located in Veldwezelt, a borough of Lanaken, just minutes from the centre of Lanaken and the border with the Netherlands.

LAYOUT:

Plot width in front: approx. 23m Parcel width behind: approx. 24.70m Plot depth on the left: approx. 66.48m

Building width is approx 14m (side boundary right 3m, side boundary right 6m) Building depth is 17m