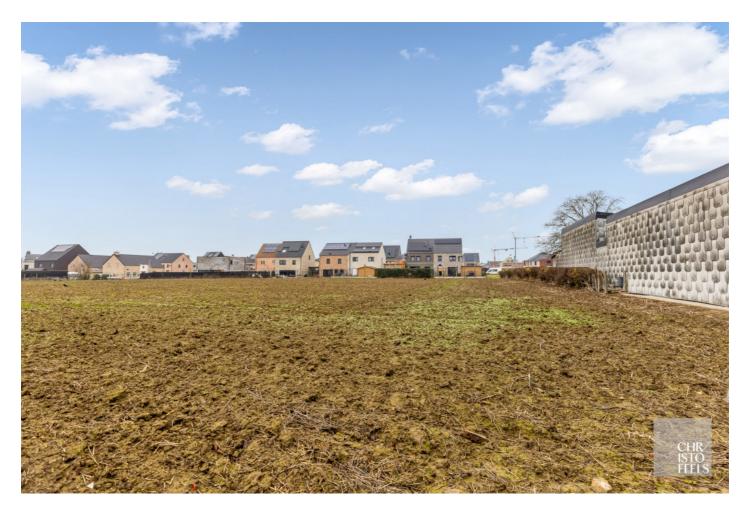

## Quietly located building plot for open construction of 1,559sqm!

This building plot has an area of 1,559 m<sup>2</sup> and is suitable for an open construction. The plot is located in Veldwezelt, a borough of Lanaken, just minutes from the centre of Lanaken and the border with the Netherlands.

LAYOUT:

Plot width in front: approx. 23m Parcel width behind: approx. 24.70m Plot depth on the left: approx. 66.48m

Building width is approx 14m (side boundary right 3m, side boundary right 6m) Building depth is 17m