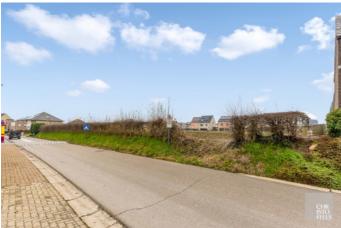

## Quietly located building plot for open construction of 1,559sqm!

This building plot has an area of 1,559 m<sup>2</sup> and is suitable for an open construction. The plot is located in Veldwezelt, a borough of Lanaken, just minutes from the centre of Lanaken and the border with the Netherlands.

LAYOUT:

Plot width in front: approx. 23m Parcel width behind: approx. 24.70m Plot depth on the left: approx. 66.48m

Building width is approx 14m (side boundary right 3m, side boundary right 6m) Building depth is 17m