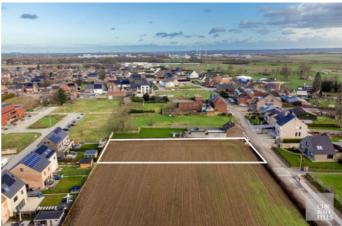

# Quietly located building plot for open construction of 1,559sqm!

Holtstraat 41, 3620 Lanaken

## Quietly located building plot for open construction of 1,559sqm!

This building plot has an area of 1,559 m<sup>2</sup> and is suitable for an open construction. The plot is located in Veldwezelt, a borough of Lanaken, just minutes from the centre of Lanaken and the border with the Netherlands.

LAYOUT:

Plot width in front: approx. 23m Parcel width behind: approx. 24.70m Plot depth on the left: approx. 66.48m

Building width is approx 14m (side boundary right 3m, side boundary right 6m) Building depth is 17m