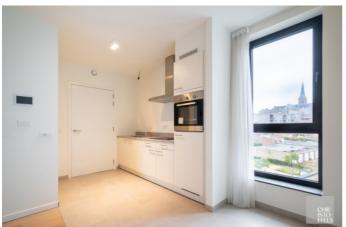

#### FINISH

The kitchen is equipped with an induction cooktop, microwave, refrigerator, single sink with shy and an exhaust hood.

The bathroom has a walk-in shower, a toilet and a single sink.