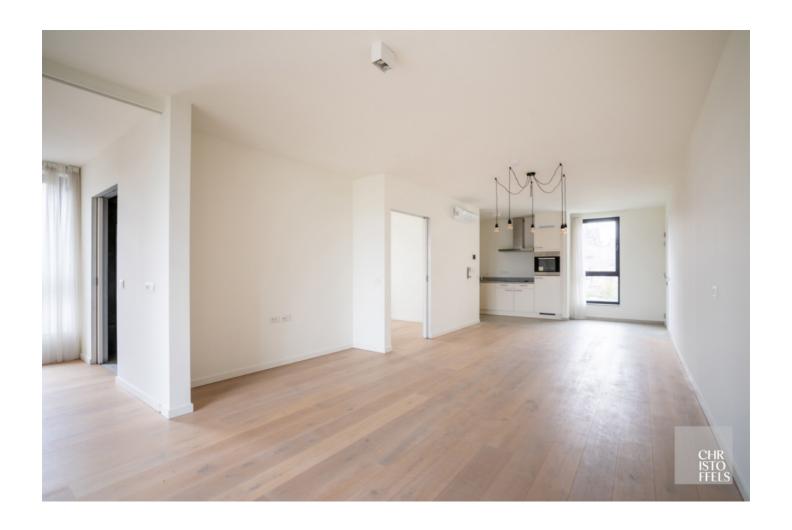

## Assistive housing with storage in Molenhoek residence!

This assisted living apartment with storage is located on the second floor of residence Molenhoek. A modern residential project in the vibrant heart of Lanaken, Limburg. The assisted living apartment offers 1 bedroom, a living room with open kitchen, a bathroom, an office/guest room, a storage room and a terrace.

#### **DESCRIPTION**

Assisted living 2.6 is located on the second floor and offers a living area with open kitchen equipped with large windows overlooking the terrace, two bedrooms, a spacious storage room with connections for washer and dryer and a bathroom.