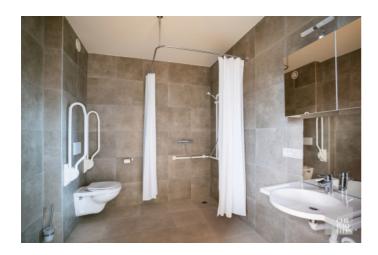

#### FINISH

The kitchen is equipped with an induction cooktop, microwave, refrigerator, single sink with shy and an exhaust hood.

The bathroom has a walk-in shower, a toilet and a single sink.