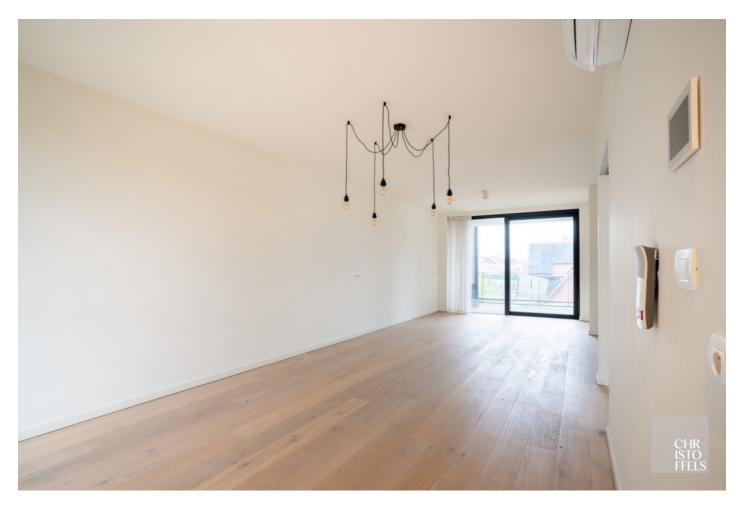

## Assistive housing with storage in Molenhoek residence!

This assisted living apartment with storage is located on the second floor of residence Molenhoek. A modern residential project in the vibrant heart of Lanaken, Limburg. The assisted living apartment offers 1 bedroom, a living room with open kitchen, a bathroom, an office/guest room, a storage room and a terrace.

#### **DESCRIPTION**

Assisted living 2.6 is located on the second floor and offers a living area with open kitchen equipped with large windows overlooking the terrace, two bedrooms, a spacious storage room with connections for washer and dryer and a bathroom.