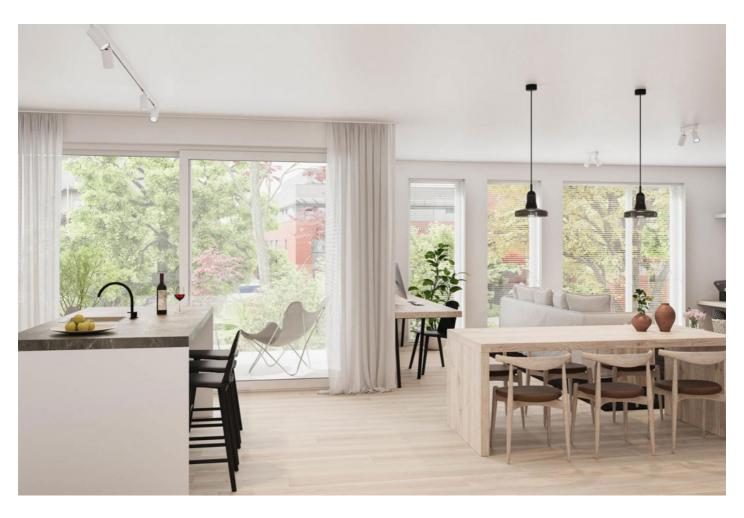

#### LAYOUT:

Flat 2.4 is located on the second floor. The private entrance hall with cloakroom and guest toilet leads into the night hall with 2 bedrooms and a bathroom.

Furthermore there is the living room with open kitchen with storage room, sitting and dining area. Through the large windows you enter the southwest terrace of  $20m^2$ .

#### FINISHING:

The finishing of the flat is included, but can still be completed freely according to the budgets included in the specifications.

The planned layout, materialisation and colours can be customised in consultation with the interior designer.