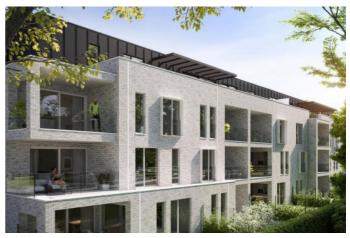

#### VILLA FLAT TYPE A

These flats are located on the first and second floors of the building. The flats of type A are characterised by their surface area of 87 to  $108m^2$ . The layout is functional with separate entrance hall, spacious living room with open kitchen, a storage room, bathroom and separate toilet. They are all available with 2 bedrooms. The terraces are adjacent to the living area and are south-west facing with afternoon and evening sun.