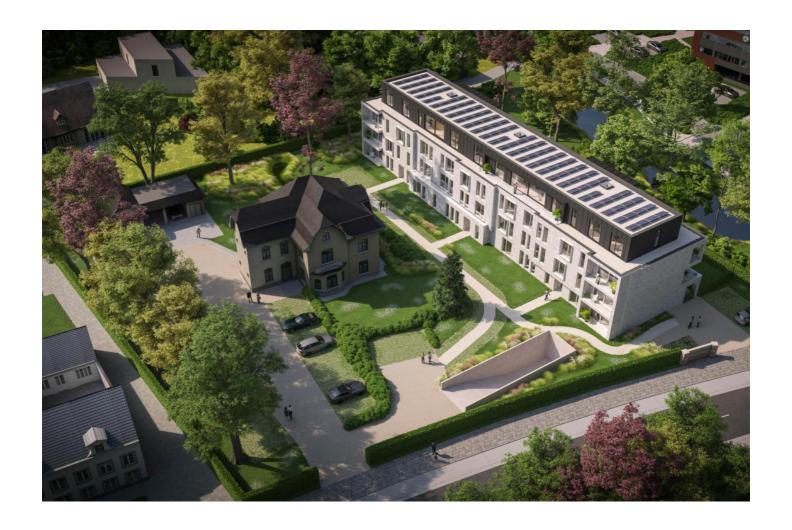

# **Exclusive living in Genk, villa flats** with a park garden

Weg naar As 2.4, 3600 Genk

## Exclusive living in Genk, villa flats with a park garden

Residence Park Lowis offers 20 exclusive flats near the lively city centre of Genk. In the middle of a park garden, you can enjoy panoramic views of the greenery in peace. This new-build residence will be built next to the well-known doctor's villa, a statement of style and elegance. With great attention to large windows and generous open spaces, there will be no lack of space. With floor areas ranging from 86 to  $217m^2$  and 1, 2 or 3 bedrooms, there is something for everyone. Each flat also has a terrace of 13 to  $85m^2$ . The ground floor flats also benefit from a garden of at least  $55m^2$ . The building also has an underground car park exclusively for residents. Each flat has the possibility of purchasing a parking space. There is also a bicycle shed and storage facilities in the car park. Finally, Park Lowis residence gives you complete freedom. With extraordinary, spacious possibilities to choose the stylish and luxurious interior of your preference. Would you like help with the design? At your request, we can create a design to suit your needs.