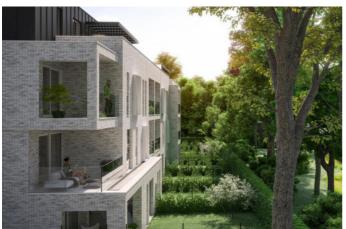

#### VILLA FLAT TYPE A

These flats are located on the first and second floors of the building. The flats of type A are characterised by their surface area of 87 to  $108m^2$ . The layout is functional with separate entrance hall, spacious living room with open kitchen, a storage room, bathroom and separate toilet. They are all available with 2 bedrooms. The terraces are adjacent to the living area and are south-west facing with afternoon and evening sun.

#### LAYOUT:

Flat 2.4 is located on the second floor. The private entrance hall with cloakroom and guest toilet leads into the night hall with 2 bedrooms and a bathroom.

Furthermore there is the living room with open kitchen with storage room, sitting and dining area. Through the large windows you enter the southwest terrace of  $20m^2$ .