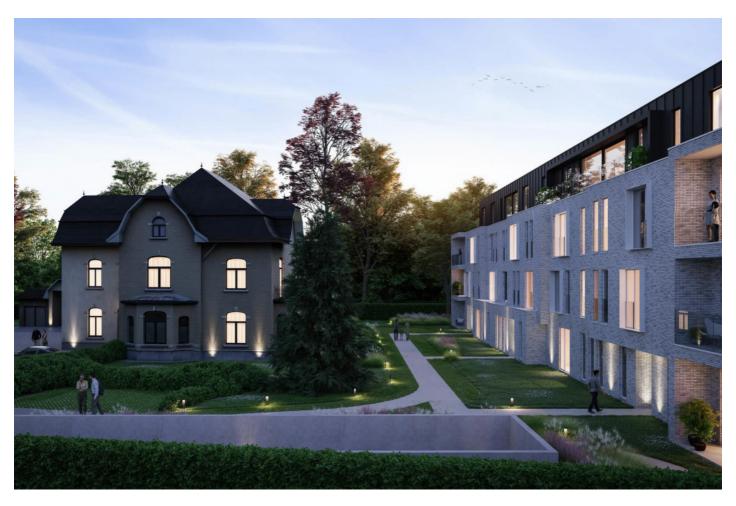

## Exclusive living in Genk, villa flats with a park garden

Residence Park Lowis offers 20 exclusive flats near the lively city centre of Genk. In the middle of a park garden, you can enjoy panoramic views of the greenery in peace. This new-build residence will be built next to the well-known doctor's villa, a statement of style and elegance. With great attention to large windows and generous open spaces, there will be no lack of space. With floor areas ranging from 86 to  $217m^2$  and 1, 2 or 3 bedrooms, there is something for everyone. Each flat also has a terrace of 13 to  $85m^2$ . The ground floor flats also benefit from a garden of at least  $55m^2$ . The building also has an underground car park exclusively for residents. Each flat has the possibility of purchasing a parking space. There is also a bicycle shed and storage facilities in the car park. Finally, Park Lowis residence gives you complete freedom. With extraordinary, spacious possibilities to choose the stylish and luxurious interior of your preference. Would you like help with the design? At your request, we can create a design to suit your needs.