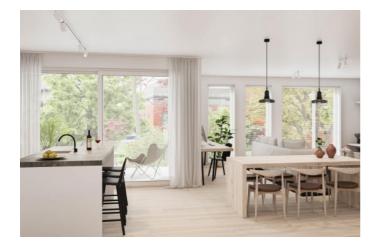

#### VILLA FLAT TYPE B

These flats are located on the first and second floors of the building. The flats of type B are characterised by their spacious area of approx.  $132m^2$ . The layout is functional with separate entrance hall, spacious living room with open kitchen, a storage room, bathroom and separate toilet. They are all available with at least 2 bedrooms. The terraces are adjacent to the living area and are south-west facing with afternoon and evening sun.

#### LAYOUT:

Flat 2.1 is located on the second floor. The private entrance hall with cloakroom and guest toilet leads into the night hall with 3 bedrooms and a bathroom.

Furthermore there is the living room with open kitchen with storage room, sitting and dining area. The flat has 2 terraces at the front and rear with a total area of  $23m^2$ .