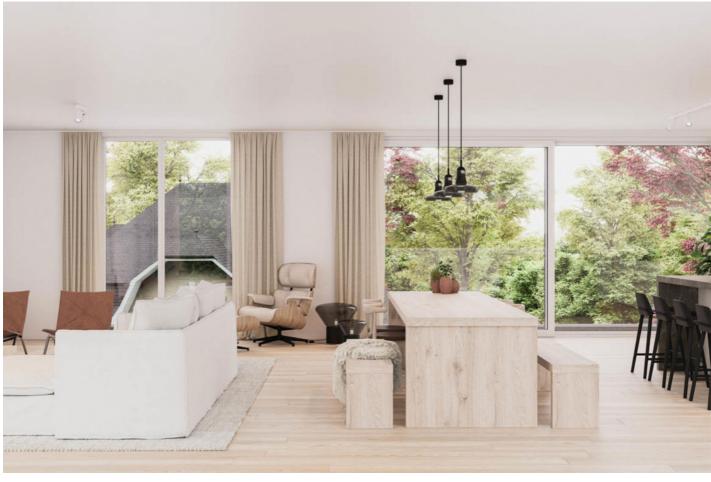

#### VILLA FLAT TYPE B

These flats are located on the first and second floors of the building. The flats of type B are characterised by their spacious area of approx.  $132m^2$ . The layout is functional with separate entrance hall, spacious living room with open kitchen, a storage room, bathroom and separate toilet. They are all available with at least 2 bedrooms. The terraces are adjacent to the living area and are south-west facing with afternoon and evening sun.

#### LAYOUT:

Flat 2.1 is located on the second floor. The private entrance hall with cloakroom and guest toilet leads into the night hall with 3 bedrooms and a bathroom.

Furthermore there is the living room with open kitchen with storage room, sitting and dining area. The flat has 2 terraces at the front and rear with a total area of  $23m^2$ .