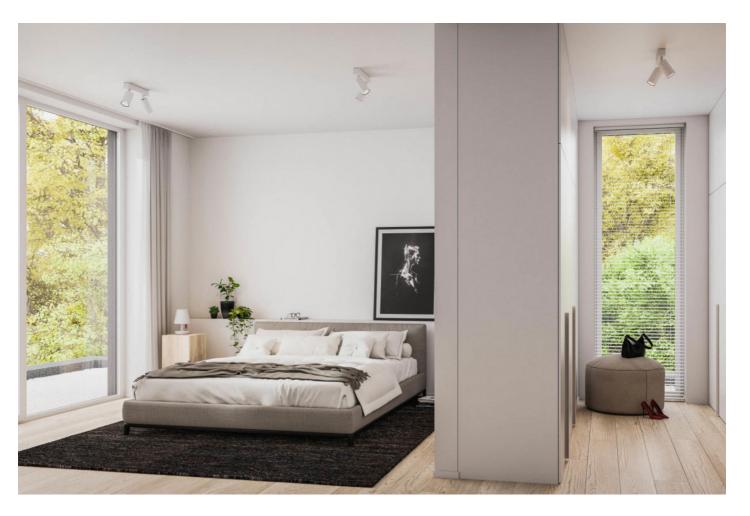

#### LAYOUT:

Flat 2.1 is located on the second floor. The private entrance hall with cloakroom and guest toilet leads into the night hall with 3 bedrooms and a bathroom.

Furthermore there is the living room with open kitchen with storage room, sitting and dining area. The flat has 2 terraces at the front and rear with a total area of  $23m^2$ .