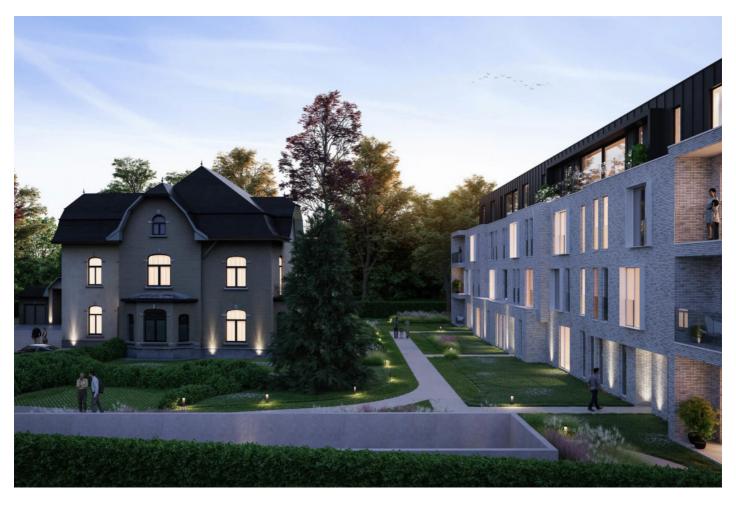

## Exclusive living in Genk, villa flats with a park garden

Residentie Park Lowis offers 20 exclusive flats near the lively city centre of Genk. In the middle of a park garden, you can enjoy panoramic views of the greenery in peace. This new-build residence will be built next to the well-known doctor's villa, a statement of style and elegance. With great attention to large windows and generous open spaces, there will be no lack of space. With floor areas ranging from 86 to  $217m^2$  and 1, 2 or 3 bedrooms, there is something for everyone. Each flat also has a terrace of 13 to  $85m^2$ . The ground floor flats also benefit from a garden of at least  $55m^2$ . The building also has an underground car park exclusively for residents. Each flat has the possibility of purchasing a parking space. There is also a bicycle shed and storage facilities in the car park. Finally, Park Lowis residence gives you complete freedom. With extraordinary, spacious possibilities to choose the stylish and luxurious interior of your preference. Would you like help with the design? At your request, we can create a design to suit your needs.