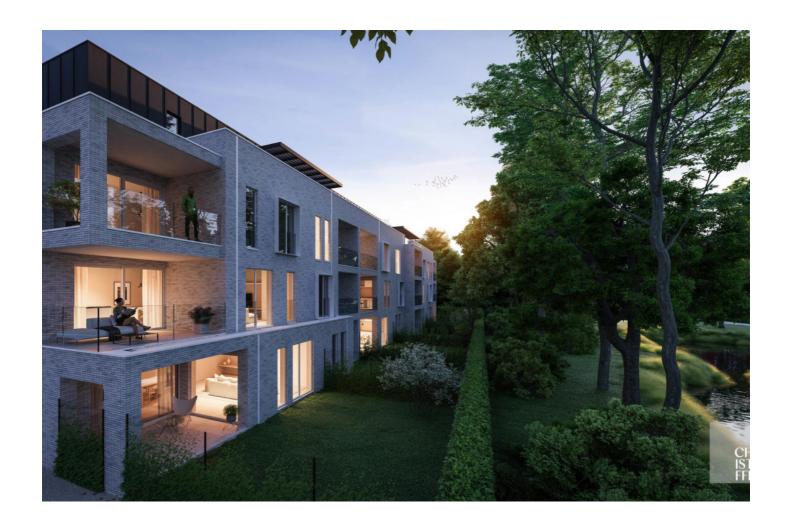

## Exclusive living in Genk, villa flats with a park garden

Residentie Park Lowis offers 20 exclusive flats near the lively city centre of Genk. In the middle of a park garden, you can enjoy panoramic views of the greenery in peace. This new-build residence will be built next to the well-known doctor's villa, a statement of style and elegance. With great attention to large windows and generous open spaces, there will be no lack of space. With floor areas ranging from 86 to  $217m^2$  and 1, 2 or 3 bedrooms, there is something for everyone. Each flat also has a terrace of 13 to  $85m^2$ . The ground floor flats also benefit from a garden of at least  $55m^2$ . The building also has an underground car park exclusively for residents. Each flat has the possibility of purchasing a parking space. There is also a bicycle shed and storage facilities in the car park. Finally, Park Lowis residence gives you complete freedom. With extraordinary, spacious possibilities to choose the stylish and luxurious interior of your preference. Would you like help with the design? At your request, we can create a design to suit your needs.

#### VILLA FLAT TYPE B

These flats are located on the first and second floors of the building. The flats of type B are characterised by their spacious area of approx.  $132m^2$ . The layout is functional with separate entrance hall, spacious living room with open kitchen, a storage room, bathroom and separate toilet. They are all available with at least 2 bedrooms. The terraces are adjacent to the living area and are south-west facing with afternoon and evening sun.