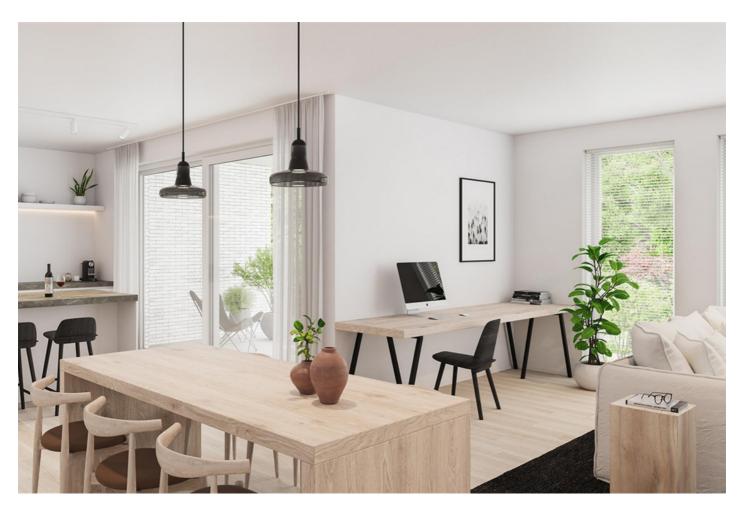

On the garden floor there is the living room with open kitchen with storage room, sitting and dining area. The large windows give access to the south-west facing private garden of  $81m^2$ .

The finishing of the flat is included, but can still be completed according to your own wishes and budget.

The planned layout, materialisation and colours can be customised in consultation with the interior designer.