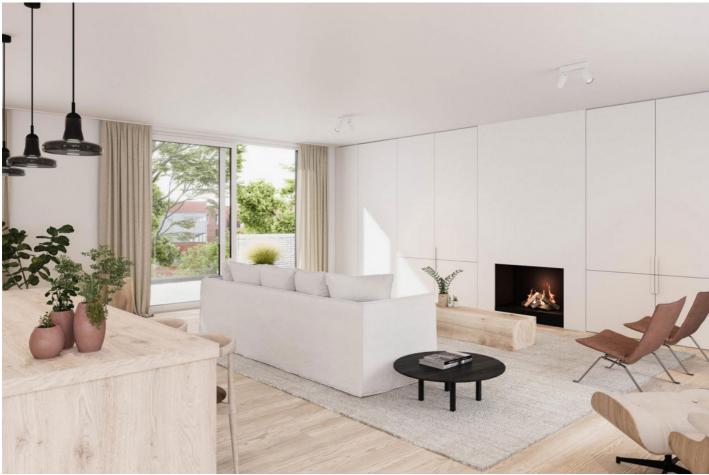

On the garden floor there is the living room with open kitchen with storage room, sitting and dining area. The large windows give access to the south-west facing private garden of  $81m^2$ .

The finishing of the flat is included, but can still be completed according to your own wishes and budget.

The planned layout, materialisation and colours can be customised in consultation with the interior designer.