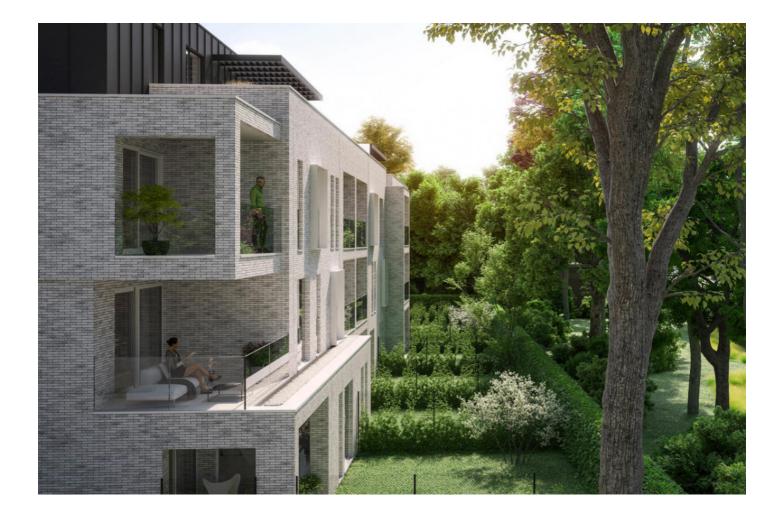

# Exclusive living in Genk, villa flats with a park garden

Residence Park Lowis offers 20 exclusive flats near the lively city centre of Genk. In the middle of a park garden, you can enjoy panoramic views of the greenery in peace. This new-build residence will be built next to the well-known doctor's villa, a statement of style and elegance. With great attention to large windows and generous open spaces, there will be no lack of space. With floor areas ranging from 86 to 217m<sup>2</sup> and 1, 2 or 3 bedrooms, there is something for everyone. Each flat also has a terrace of 13 to 85m<sup>2</sup>. The ground floor flats also benefit from a garden of at least 55m<sup>2</sup>. The building also has an underground car park exclusively for residents. Each flat has the possibility of purchasing a parking space. There is also a bicycle shed and storage facilities in the car park. Finally, Park Lowis residence gives you complete freedom. With extraordinary, spacious possibilities to choose the stylish and luxurious interior of your preference. Would you like help with the design? At your request, we can create a design to suit your needs.

### GARDEN FLAT

In Park Lowis there are 6 garden flats on the ground floor, which are unique because of their terraces of at least 13m<sup>2</sup> and the green city garden with a surface area of between 57m<sup>2</sup> and 81m<sup>2</sup>. The layout of these flats is characterised by a separate entrance hall, a spacious living area with an open kitchen, a storage room, bathroom and separate toilet. They are all available as 2-bedroom flats. The terrace and garden are adjacent to the living area and are south-west facing with afternoon and evening sun.