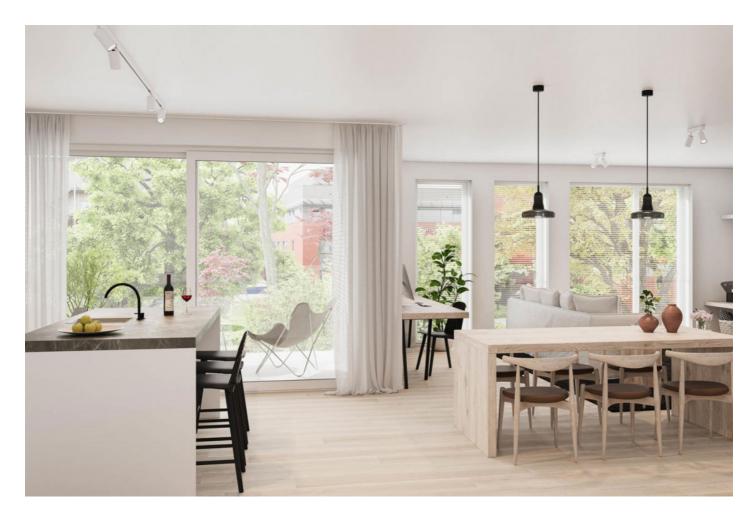

On the garden floor there is the living room with open kitchen with storage room, sitting and dining area. The large windows give access to the south-west facing private garden of  $81m^2$ .

The finishing of the flat is included, but can still be completed according to your own wishes and budget.