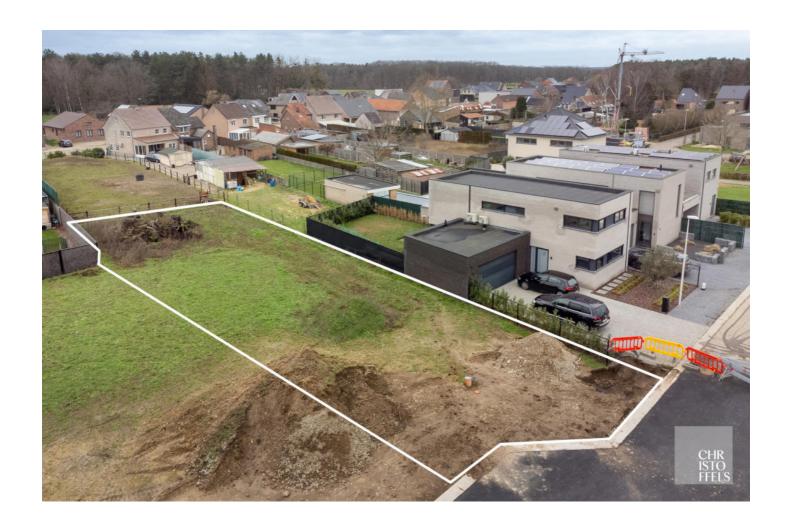

Building land for open construction located in allotment Kramershof, near the historic center of Rekem.

Plot depth left: 51,92m Plot depth right: 47,61m Parcel width street: 14,82m Parcel width at the back: 17,35m

#### **BUILDING REGULATIONS:**

Max. building width: 9.6m (Min. 3m from side property line. )
Max building depth: 15m ground floor and 12m second floor.

Max. 2 storeys

- Ground floor house in open plan
- At 5m from the edge of the public domain
- Flat roof
- Eaves height max 6,50m from floor level.
- Lake depth at ground level max. 3,50m above floor level.
- Contemporary character

#### **Technical information**

plot size  $834 \text{ m}^2$ 

garden orientation west

p-score

o-level not located in flood area