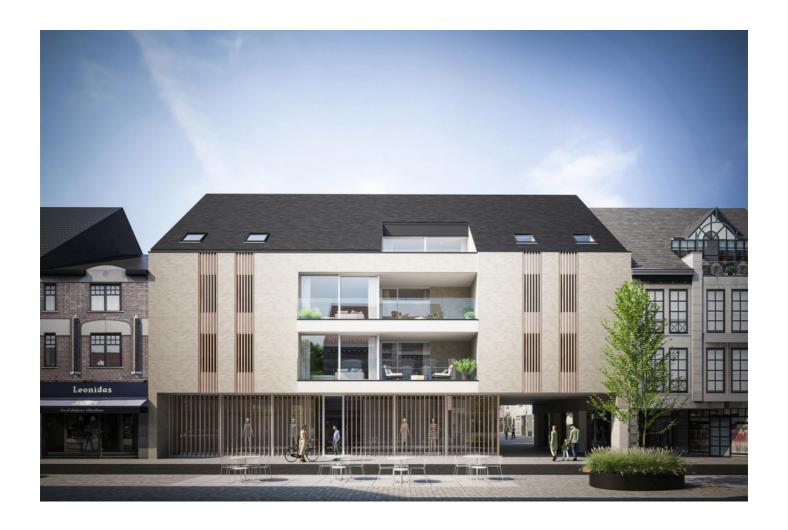

Stationsstraat H2, 3620 Lanaken

Residentie Unique offers 19 exclusive flats, 6 luxury penthouses and 4 commercial properties in the middle of Lanaken's lively town centre. The ground floor will feature 4 commercial spaces with floor areas ranging from 148 to 267m². The ideal location on the shopping street and the Europaplein. The building also has an underground car park exclusively for residents. Each flat has the option of purchasing a car parking space. There is also a bicycle shed and storage areas in the car park. Finally, Residence Unique gives you complete freedom. With extraordinary, ample opportunities to choose the stylish and luxurious furnishings to suit your taste and budget.