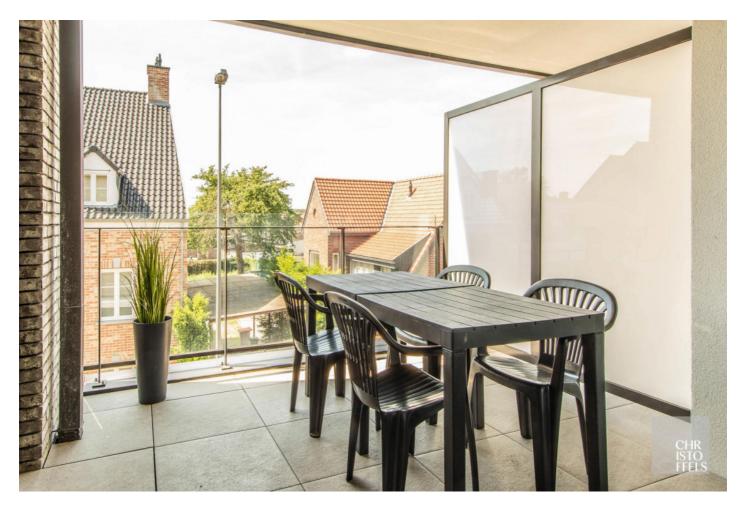

### CLASSIFICATION:

Assistance apartment 3.02 is located on the third floor and is furnished with a living area with sitting area and open kitchen with access to the west terrace (14m<sup>2</sup>). Furthermore, there is a storage room, bedroom and bathroom. All rooms are fully wheelchair accessible.

In the basement there is a separate storage room No. 36 available.

The photos show an equipped test apartment.