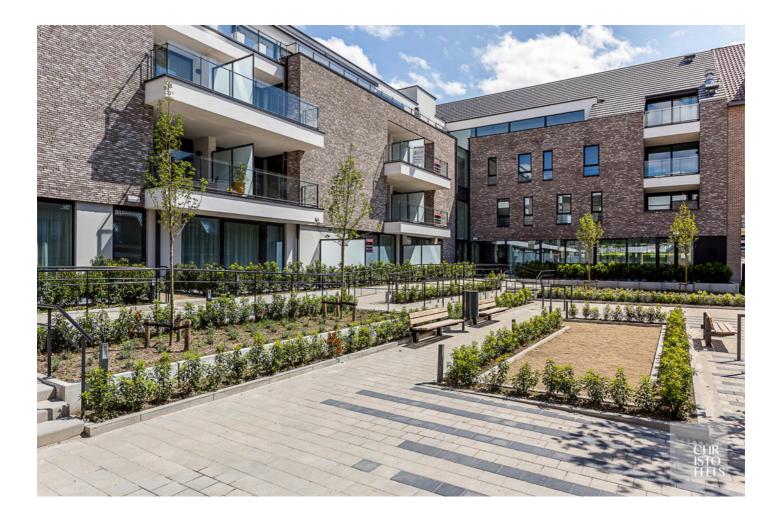

# Assisted living accommodation 3.02 in the heart of Lanaken!

This assisted living apartment is located on the third floor of the Molenhoek residence. A prestigious residential project in the lively heart of Lanaken, Limburg. The apartment offers one bedroom, a living room with open kitchen and a terrace. Thanks to its location near Molenweideplein, the apartment has ample parking space in the immediate vicinity. In addition, it is possible to rent an optional car space ( $\varepsilon_{50}$ ,-/month) in the underground parking garage. The apartment is currently rented out, ideal as an investment! Rent per month:  $\varepsilon_{72}$ 8,81 Occupancy possible from 65 years.

### CLASSIFICATION:

Assistance apartment 3.02 is located on the third floor and is furnished with a living area with sitting area and open kitchen with access to the west terrace (14m<sup>2</sup>). Furthermore, there is a storage room, bedroom and bathroom. All rooms are fully wheelchair accessible.