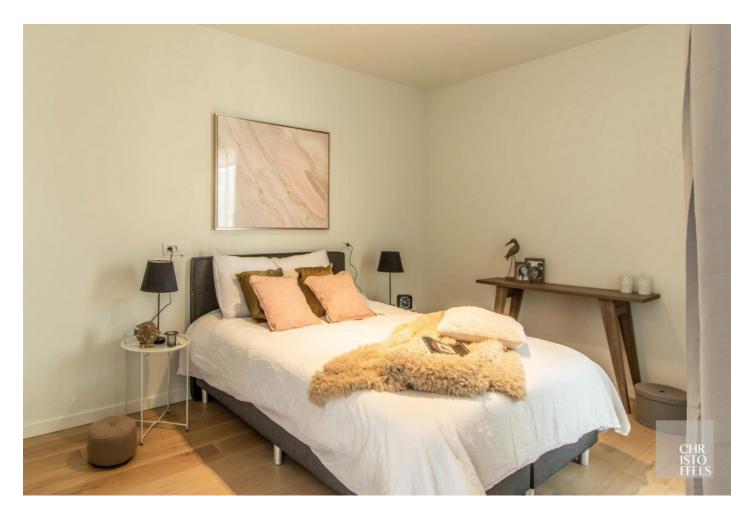

### CLASSIFICATION:

Assistance apartment 3.02 is located on the third floor and is furnished with a living area with sitting area and open kitchen with access to the west terrace (14m<sup>2</sup>). Furthermore, there is a storage room, bedroom and bathroom. All rooms are fully wheelchair accessible.

In the basement there is a separate storage room No. 36 available.

The photos show an equipped test apartment.