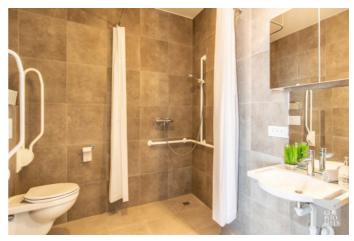

### CLASSIFICATION:

Assistance apartment 3.02 is located on the third floor and is furnished with a living area with sitting area and open kitchen with access to the west terrace (14m<sup>2</sup>). Furthermore, there is a storage room, bedroom and bathroom. All rooms are fully wheelchair accessible.

#### FINISHING:

The kitchen is equipped with fridge, oven, hob, extractor, dishwasher and sink.

The bathroom is equipped with a shower, sink and a toilet.

- \* Return calculation, taking into account the following parameters:
- Own funds: 20% of the purchase price + purchase cost
- 80% of the purchase financed on 15 years with a fixed interest rate of 0.9% per year.
- Rent indexed annually
- Capital gain projection of 2% per year.