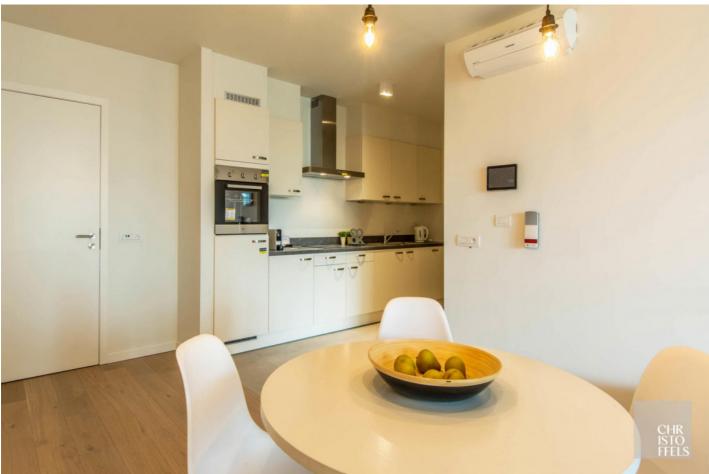

### CLASSIFICATION:

Assistance apartment 3.02 is located on the third floor and is furnished with a living area with sitting area and open kitchen with access to the west terrace (14m<sup>2</sup>). Furthermore, there is a storage room, bedroom and bathroom. All rooms are fully wheelchair accessible.

In the basement there is a separate storage room No. 36 available.

The photos show an equipped test apartment.

#### FINISHING:

The kitchen is equipped with fridge, oven, hob, extractor, dishwasher and sink.

The bathroom is equipped with a shower, sink and a toilet.

- \* Return calculation, taking into account the following parameters:
- Own funds: 20% of the purchase price + purchase cost
- 80% of the purchase financed on 15 years with a fixed interest rate of 0.9% per year.
- Rent indexed annually
- Capital gain projection of 2% per year.