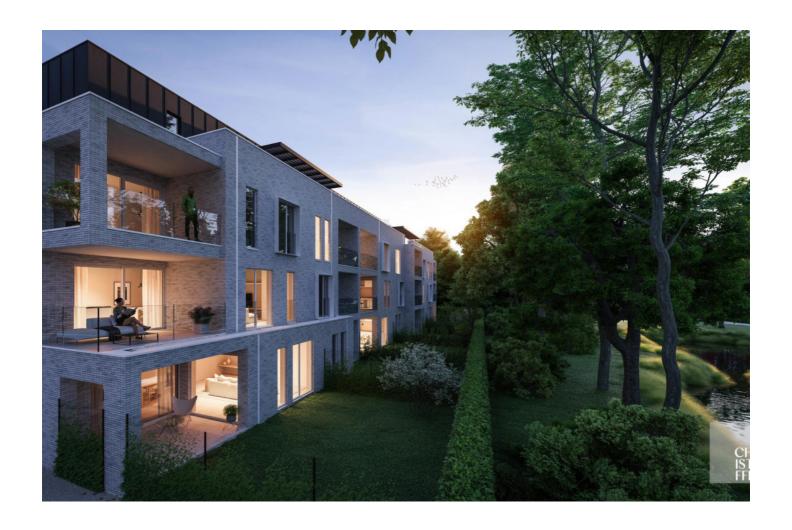

## Exclusive living in Genk, villa flats with a park garden

Residence Park Lowis offers 20 exclusive flats near the lively city centre of Genk. In the middle of a park garden, you can enjoy panoramic views of the greenery in peace. This new-build residence will be built next to the well-known doctor's villa, a statement of style and elegance. With great attention to large windows and generous open spaces, there will be no lack of space. With floor areas ranging from 86 to  $217m^2$  and 1, 2 or 3 bedrooms, there is something for everyone. Each flat also has a terrace of 13 to  $85m^2$ . The ground floor flats also benefit from a garden of at least  $55m^2$ . The building also has an underground car park exclusively for residents. Each flat has the possibility of purchasing a parking space. There is also a bicycle shed and storage facilities in the car park. Finally, Park Lowis residence gives you complete freedom. With extraordinary, spacious possibilities to choose the stylish and luxurious interior of your preference. Would you like help with the design? At your request, we can create a design to suit your needs.

#### VILLA FLAT TYPE A

These flats are located on the first and second floors of the building. The flats of type A are characterised by their surface area of 87 to  $108m^2$ . The layout is functional with separate entrance hall, spacious living room with open kitchen, a storage room, bathroom and separate toilet. They are all available with 2 bedrooms. The terraces are adjacent to the living area and are south-west facing with afternoon and evening sun.