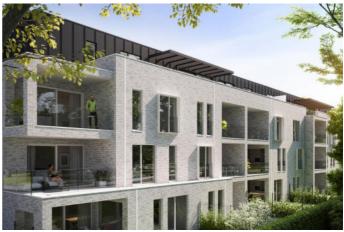

## Exclusive living in Genk, villa flats with a park garden

Residence Park Lowis offers 20 exclusive flats near the lively city centre of Genk. In the middle of a park garden, you can enjoy panoramic views of the greenery in peace. This new-build residence will be built next to the well-known doctor's villa, a statement of style and elegance. With great attention to large windows and generous open spaces, there will be no lack of space. With floor areas ranging from 86 to  $217m^2$  and 1, 2 or 3 bedrooms, there is something for everyone. Each flat also has a terrace of 13 to  $85m^2$ . The ground floor flats also benefit from a garden of at least  $55m^2$ . The building also has an underground car park exclusively for residents. Each flat has the possibility of purchasing a parking space. There is also a bicycle shed and storage facilities in the car park. Finally, Park Lowis residence gives you complete freedom. With extraordinary, spacious possibilities to choose the stylish and luxurious interior of your preference. Would you like help with the design? At your request, we can create a design to suit your needs.

#### VILLA FLAT TYPE A

These flats are located on the first and second floors of the building. The flats of type A are characterised by their surface area of 87 to  $108m^2$ . The layout is functional with separate entrance hall, spacious living room with open kitchen, a storage room, bathroom and separate toilet. They are all available with 2 bedrooms. The terraces are adjacent to the living area and are south-west facing with afternoon and evening sun.