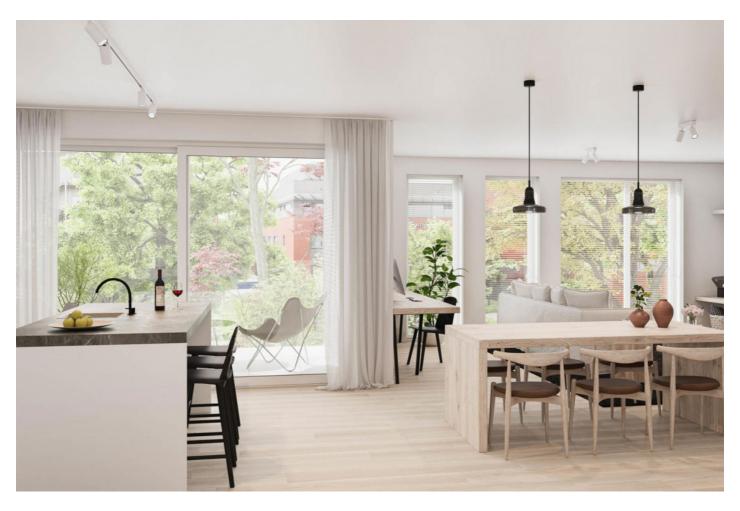

#### LAYOUT:

Flat 2.5 is located on the second floor. The private entrance hall with cloakroom and guest toilet leads into the night hall with 2 bedrooms and a bathroom.

Furthermore there is the living room with open kitchen with storage room, sitting and dining area. Through the large windows you enter the southwest terrace of  $13m^2$ .