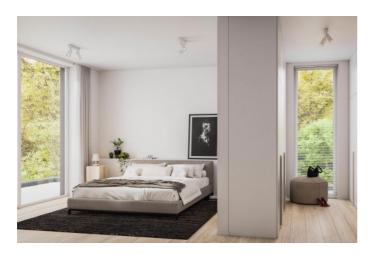

#### LAYOUT:

Flat 1.3 is located on the first floor. The private entrance hall with cloakroom and guest toilet leads into the night hall with 2 bedrooms and a bathroom.

Furthermore there is the living room with open kitchen with storage room, sitting and dining area. Through the large windows you enter the southwest terrace of  $15m^2$ .