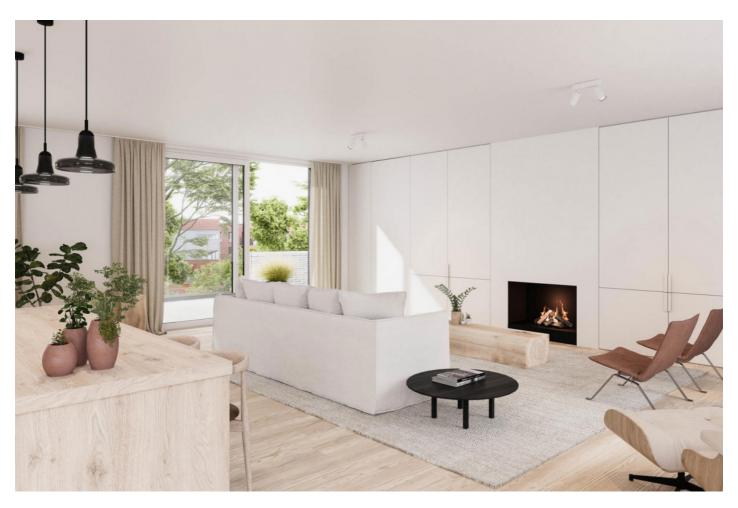

#### LAYOUT:

Flat 1.3 is located on the first floor. The private entrance hall with cloakroom and guest toilet leads into the night hall with 2 bedrooms and a bathroom.

Furthermore there is the living room with open kitchen with storage room, sitting and dining area. Through the large windows you enter the southwest terrace of  $15m^2$ .