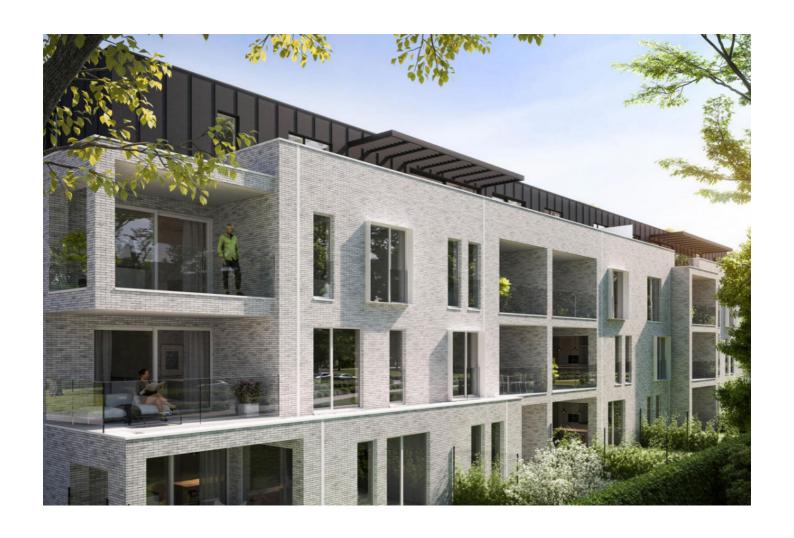

## Exclusive living in Genk, villa flats with a park garden

Residence Park Lowis offers 20 exclusive flats near the lively city centre of Genk. In the middle of a park garden, you can enjoy panoramic views of the greenery in peace. This new-build residence will be built next to the well-known doctor's villa, a statement of style and elegance. With great attention to large windows and generous open spaces, there will be no lack of space. With floor areas ranging from 86 to  $217m^2$  and 1, 2 or 3 bedrooms, there is something for everyone. Each flat also has a terrace of 13 to  $85m^2$ . The ground floor flats also benefit from a garden of at least  $55m^2$ . The building also has an underground car park exclusively for residents. Each flat has the possibility of purchasing a parking space. There is also a bicycle shed and storage facilities in the car park. Finally, Park Lowis residence gives you complete freedom. With extraordinary, spacious possibilities to choose the stylish and luxurious interior of your preference. Would you like help with the design? At your request, we can create a design to suit your needs.

#### VILLA FLAT TYPE A

These flats are located on the first and second floors of the building. The flats of type A are characterised by their surface area of 87 to  $108m^2$ . The layout is functional with separate entrance hall, spacious living room with open kitchen, a storage room, bathroom and separate toilet. They are all available with 2 bedrooms. The terraces are adjacent to the living area and are south-west facing with afternoon and evening sun.

#### LAYOUT:

Flat 1.3 is located on the first floor. The private entrance hall with cloakroom and guest toilet leads into the night hall with 2 bedrooms and a bathroom.

Furthermore there is the living room with open kitchen with storage room, sitting and dining area. Through the large windows you enter the southwest terrace of  $15m^2$ .