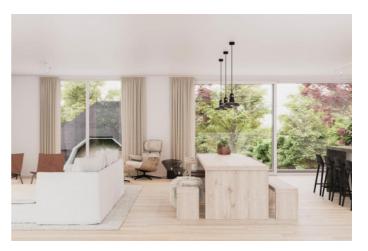

#### LAYOUT:

Flat 1.3 is located on the first floor. The private entrance hall with cloakroom and guest toilet leads into the night hall with 2 bedrooms and a bathroom.

Furthermore there is the living room with open kitchen with storage room, sitting and dining area. Through the large windows you enter the southwest terrace of  $15m^2$ .